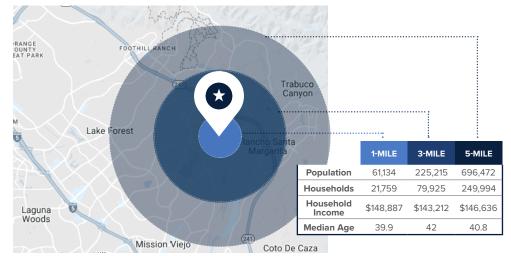

# FOOTHIL GATEWAY

29200 PORTOLA PKWY LAKE FOREST, CA 92630





FOR LEASE Last Space Available

## LEASING HIGHLIGHTS

- » Located directly off the highly trafficked El Toro Rd and Portola Pkwy
- » Turnkey fully built out salon space available
- » Large parking lot
- » Signalized intersection
- » High daytime population and residential density
- » Anchored by LA Fitness
- » Near Saddleback Church





**DEMOGRAPHICS** 







# SITE PLAN



### SURROUNDING TENANT MAP



#### AREA TENANT MAP



# FOR LEASE FOOTHIL GATEWAY

29200 PORTOLA PKWY LAKE FOREST, CA 92630

#### **EXCLUSIVE LEASING AGENTS**

#### **MATT SUNDBERG**

ASSOCIATE VICE PRESIDENT & ASSOCIATE DIRECTOR

DIRECT +1 (949) 777-5991 MOBILE +1 (770) 757-1963 matt.sundberg@matthews.com License No. 02052540 (CA)

#### **BROKER OF RECORD**

DAVID HARRINGTON License No. 02168060 (CA)

This Leasing Package contains select information pertaining to the business and affairs located at **1440 W 25th St, San Pedro, CA 90732** ("Property"). It has been prepared by Matthews Real Estate Investment Services. This Leasing Package may not be all-inclusive or contain all of the information a prospective lessee may desire. The information cont