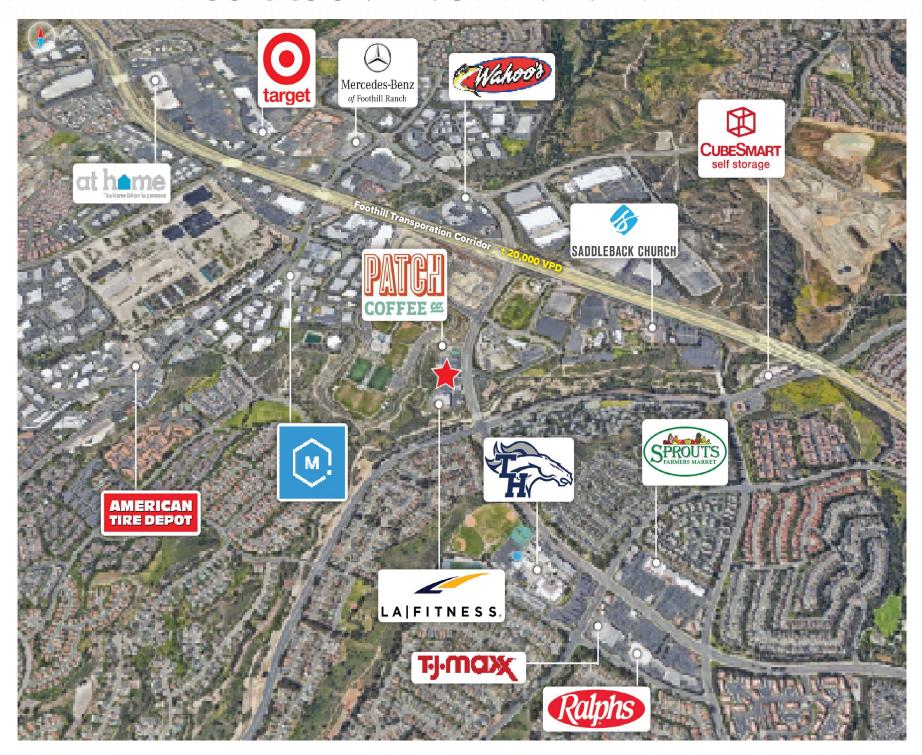

# FOOTHIL GATEWAY

29200 PORTOLA PKWY LAKE FOREST, CA 92630





FOR LEASE Last Space Available

## LEASING HIGHLIGHTS

- » Located directly off the highly trafficked El Toro Rd and Portola Pkwy
- » Turnkey fully built out salon space available
- » Large parking lot
- » Signalized intersection
- » High daytime population and residential density
- » Anchored by LA Fitness
- » Near Saddleback Church





**DEMOGRAPHICS** 







# SITE PLAN



### SURROUNDING TENANT MAP



#### AREA TENANT MAP



# FOR LEASE FOOTHIL GATEWAY

29200 PORTOLA PKWY LAKE FOREST, CA 92630

#### **EXCLUSIVE LEASING AGENTS**

#### **MATT SUNDBERG**

ASSOCIATE VICE PRESIDENT & ASSOCIATE DIRECTOR

DIRECT +1 (949) 777-5991 MOBILE +1 (770) 757-1963 matt.sundberg@matthews.com License No. 02052540 (CA)

#### **BROKER OF RECORD**

DAVID HARRINGTON License No. 02168060 (CA)

This Leasing Package contains select information pertaining to the business and affairs located at **1440 W 25th St, San Pedro, CA 90732** ("Property"). It has been prepared by Matthews Real Estate Investment Services. This Leasing Package may not be all-inclusive or contain all of the information a prospective lessee may desire. The information contained in this Leasing Package is confidential and furnished solely for