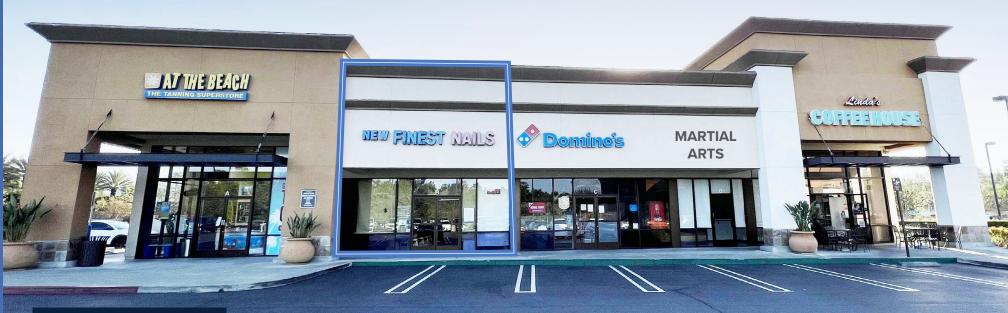

# FOOTHIL GATEWAY

29200 PORTOLA PKWY LAKE FOREST, CA 92630

FOR LEASE Last Space Available

## LEASING HIGHLIGHTS

- » Located directly off the highly trafficked El Toro Rd and Portola Pkwy
- » Turnkey fully built out salon space available
- » Large parking lot
- » Signalized intersection
- » High daytime population and residential density
- » Anchored by LA Fitness
- » Near Saddleback Church