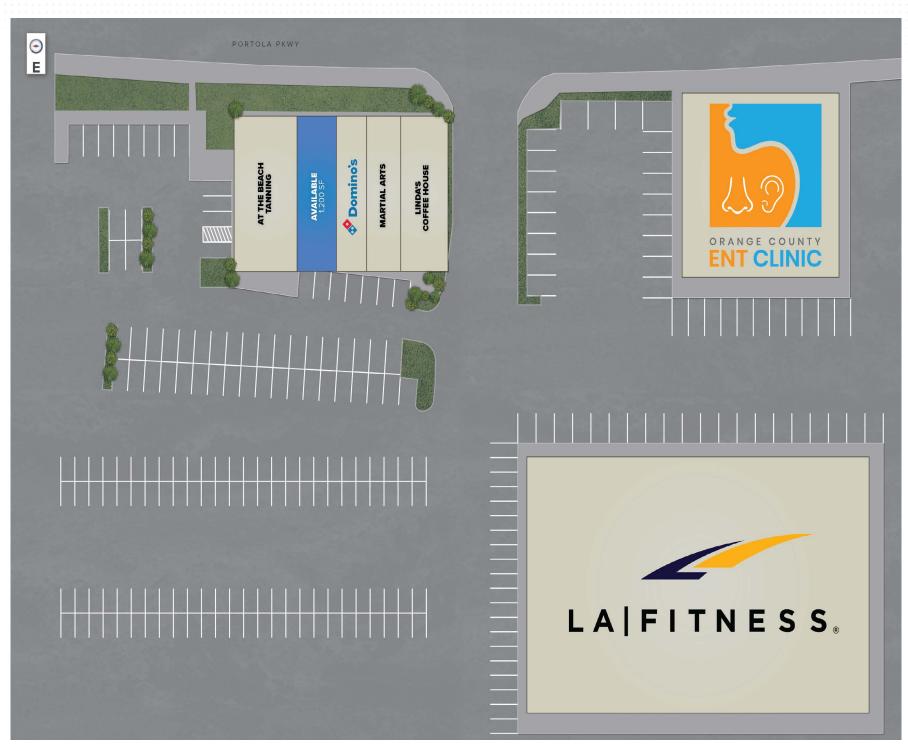

# FOOTHIL GATEWAY

29200 PORTOLA PKWY LAKE FOREST, CA 92630





FOR LEASE Last Space Available

## LEASING HIGHLIGHTS

- » Located directly off the highly trafficked El Toro Rd and Portola Pkwy
- » Turnkey fully built out salon space available
- » Large parking lot
- » Signalized intersection
- » High daytime population and residential density
- » Anchored by LA Fitness
- » Near Saddleback Church





**DEMOGRAPHICS** 







# SITE PLAN



### SURROUNDING TENANT MAP



#### AREA TENANT MAP



# FOR LEASE FOOTHIL GATEWAY

29200 PORTOLA PKWY LAKE FOREST, CA 92630

#### **EXCLUSIVE LEASING AGENTS**

#### **MATT SUNDBERG**

ASSOCIATE VICE PRESIDENT & ASSOCIATE DIRECTOR

DIRECT +1 (949) 777-5991 MOBILE +1 (770) 757-1963 matt.sundberg@matthews.com License No. 02052540 (CA)

#### **BROKER OF RECORD**

DAVID HARRINGTON License No. 02168060 (CA)

This Leasing Package contains select information pertaining to the business and affairs located at **1440 W 25th St, San Pedro, CA 90732** ("Property"). It has been prepared by Matthews Real Estate Investment Services. This Leasing Package may not be all-inclusive or contain all of the information a prospective lessee may desire. The information contained in this Leasing Package is confide