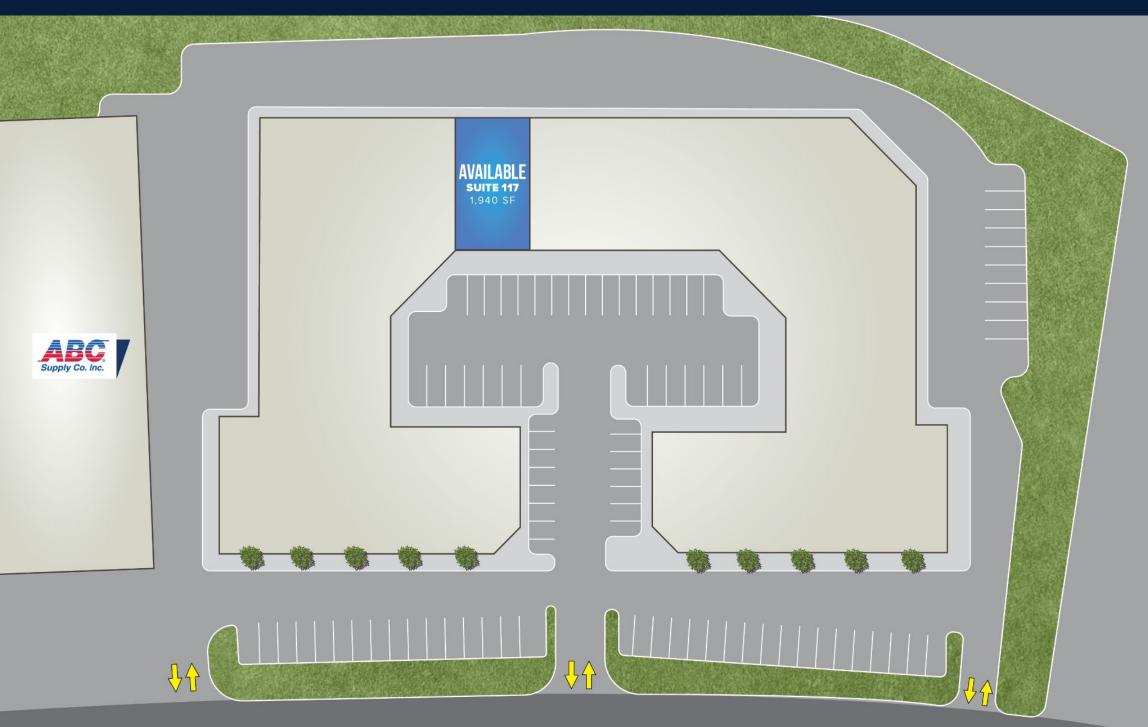

# **BROKER OF RECORD**

**HUTT COOKE** License No. 263667 (TN)

Nashville, TN, 37210

| ADDRESS                                    | AVAILABLE SF | ASKING RENT/SF | NNN EXPENSES | TOTAL MONTHLY RENT |
|--------------------------------------------|--------------|----------------|--------------|--------------------|
| 1838 Elm Hill Pike,<br>Nashville, TN 37210 | 1,940 SF     | \$15/SF        | \$383.15     | \$2,808.15         |

# **1838 ELM HILL PIKE**

Nashville, TN, 37210