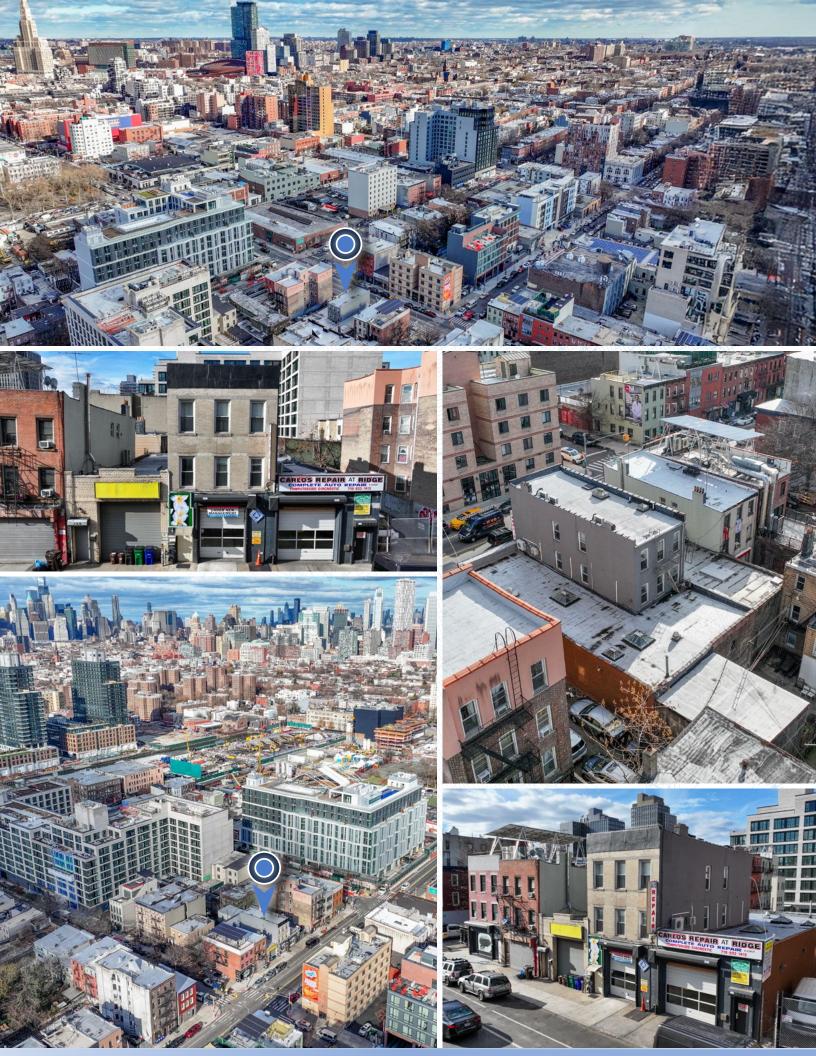

# **264 & 268 3RD AVENUE** Brooklyn, ny 11215

COMPLETE AUTO REPAIR COMP

**OFFERING MEMORANDUM** 

### OPPORTUNITY

\$5,300,000 ASKING PRICE

Value-Add / Redevelopment

**3 Residential / 2 Commercial** UNIT MIX

Commercial Space CAN BE DELIVERED VACANT

±6,944 SF EXISTING SF

±11,038 SF BUILDABLE SF

60' Frontage ON 3RD AVENUE

### 264 & 268 3RD AVENUE, BROOKLYN, NY 11215

### Investment Highlights

- **Owner-User / Value-Add Opportunity:** Prime live/work opportunity with 60' of frontage on 3rd Avenue, situated at the epicenter of the Gowanus Rezoning. This property offers unparalleled potential for owner-users to make their mark on the future of Gowanus while benefiting from the neighborhood's transformation.
- Two Tax Lots (Buildings Can Be Sold Separately):
- Commercial Building:
  - Single-Story, 20' x 75' footprint (±1,500 SF)

- Includes ±1,500 SF of residential air rights for potential development
- Mixed-Use Property:

日本 日本 日本 日本

- Irregular 40' x 100' ground floor commercial space
- Two residential apartments (3BR/1BA) each built 19' x 50'
- **Burgeoning Neighborhood:** Located in the epicenter of the Gowanus Rezoning with over 3,000 units being developed within a few blocks.
- Available Air Rights: The properties have combined ±11,038 buildable square feet, ±4,094 SF of which are unused air rights for future expansion, development, or disposition.
- **Fully Free-Market:** The property is fully free market, allowing future ownership to capitalize on neighborhood improvement.
- Transportation Accessibility: Located a block away from the R-train, offering quick access to Downtown
  Brooklyn and Manhattan.