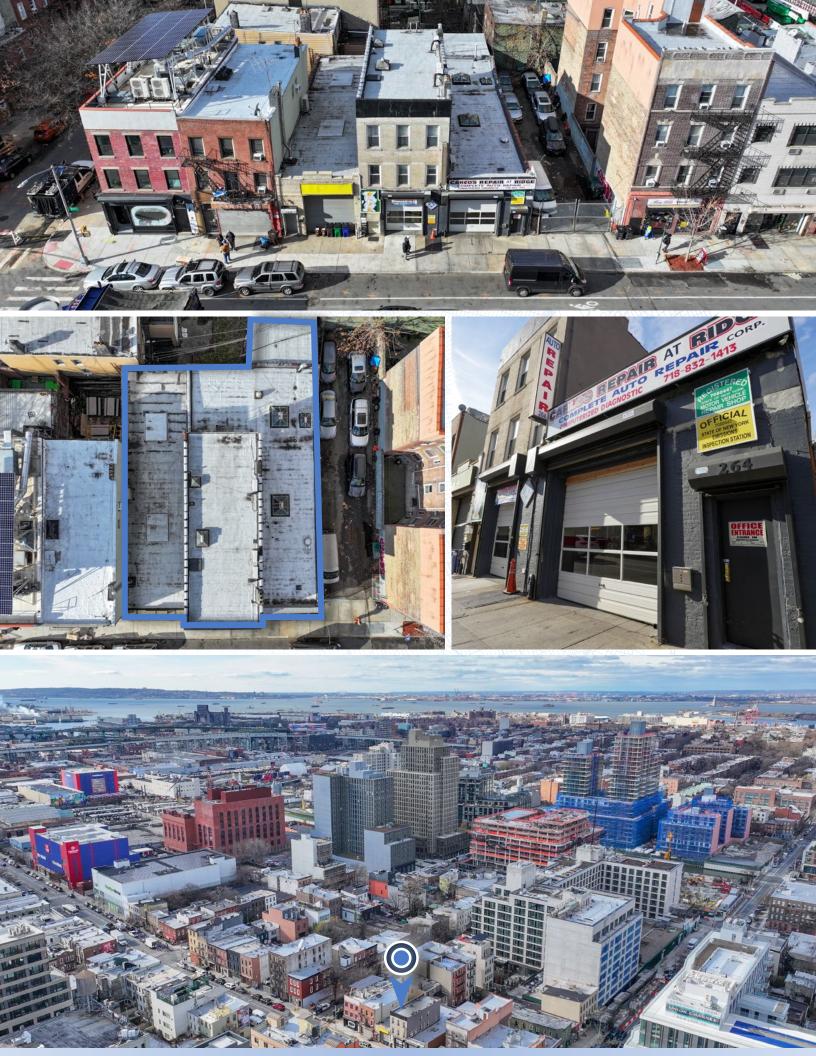

# **264 & 268 3RD AVENUE** Brooklyn, ny 11215

COMPLETE AUTO REPAIR COMP

**OFFERING MEMORANDUM** 

### OPPORTUNITY

\$5,300,000 ASKING PRICE

Value-Add / Redevelopment

**3 Residential / 2 Commercial** UNIT MIX

Commercial Space CAN BE DELIVERED VACANT

±6,944 SF EXISTING SF

±11,038 SF BUILDABLE SF

60' Frontage ON 3RD AVENUE

### 264 & 268 3RD AVENUE, BROOKLYN, NY 11215

### Investment Highlights

- **Owner-User / Value-Add Opportunity:** Prime live/work opportunity with 60' of frontage on 3rd Avenue, situated at the epicenter of the Gowanus Rezoning. This property offers unparalleled potential for owner-users to make their mark on the future of Gowanus while benefiting from the neighborhood's transformation.
- Two Tax Lots (Buildings Can Be Sold Separately):
- Commercial Building:
  - Single-Story, 20' x 75' footprint (±1,500 SF)

- Includes ±1,500 SF of residential air rights for potential development
- Mixed-Use Property:

日本 日本 日本 日本

- Irregular 40' x 100' ground floor commercial space
- Two residential apartments (3BR/1BA) each built 19' x 50'
- **Burgeoning Neighborhood:** Located in the epicenter of the Gowanus Rezoning with over 3,000 units being developed within a few blocks.
- Available Air Rights: The properties have combined ±11,038 buildable square feet, ±4,094 SF of which are unused air rights for future expansion, development, or disposition.
- **Fully Free-Market:** The property is fully free market, allowing future ownership to capitalize on neighborhood improvement.
- Transportation Accessibility: Located a block away from the R-train, offering quick access to Downtown
  Brooklyn and Manhattan.