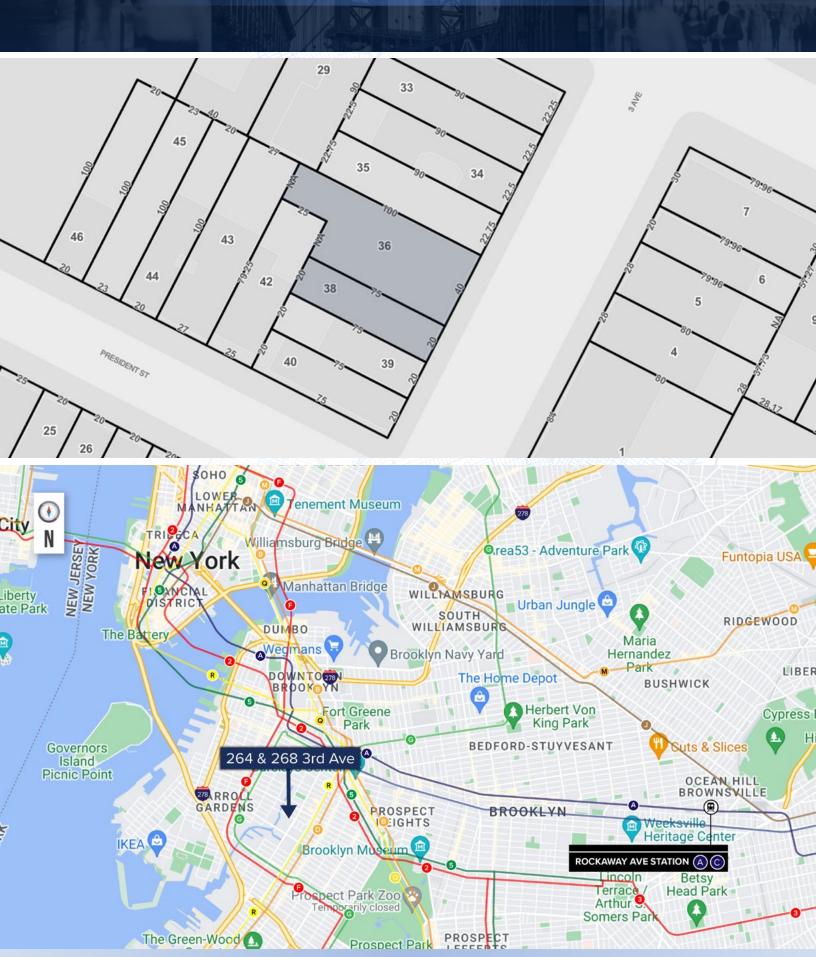

### TAX & TRANSPORTATION MAPS

#### **TRANSPORTATION OPTIONS**

Gowanus offers several transportation options, including the F, G, and R subway lines, multiple bus routes, and bike-friendly streets, making it relatively accessible within Brooklyn and to Manhattan.