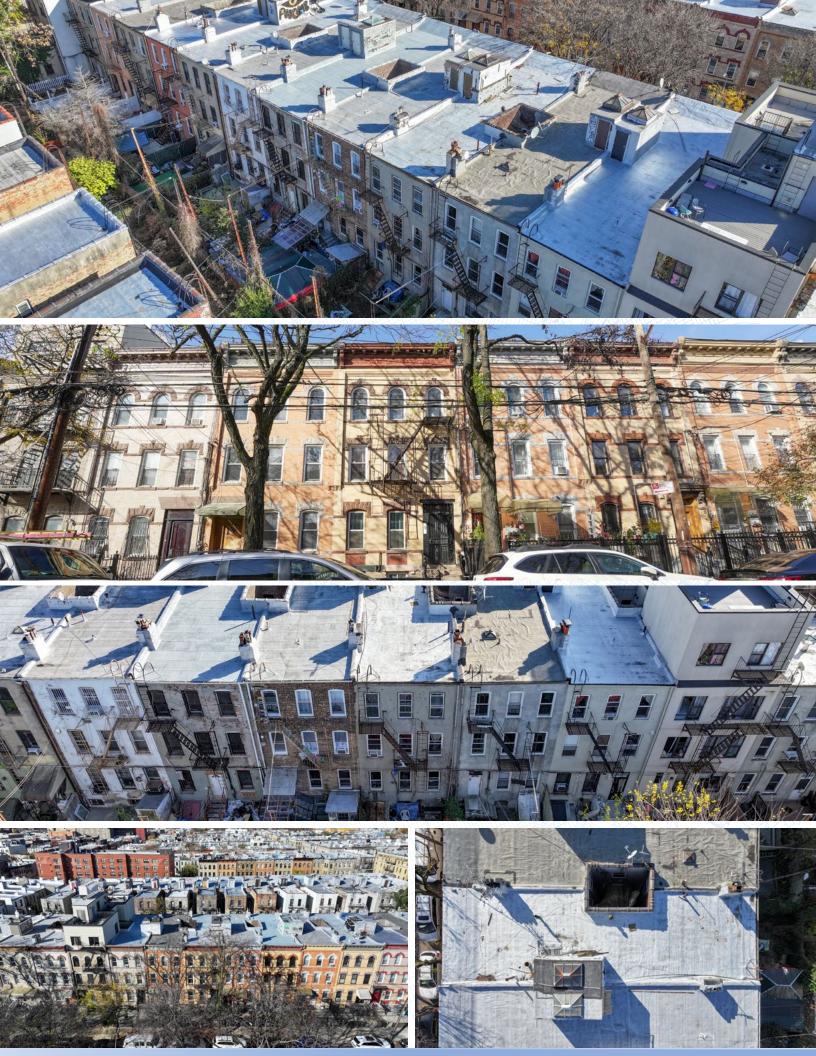

## 417 Menahan St, Brooklyn, NY 11237

## Investment Highlights

- **Vacancy:** 33% of the property will be delivered vacant, allowing for the self-vetting of tenants/ end-user potential.
- Owner-User Potential: Ideal for an owner-user, this property provides a unique opportunity to duplex 1A into the basement, which is partially complete.
- Natural Tenant Turnover: Opens opportunity for a substantial rehabilitation.
- **Premier Location:** Located in prime Bushwick on an idyllic street, one block from Wyckoff Avenue.
- Tax Class Protection: 2A tax class limits tax increase to no more than 8% a year or 30% over 5 years.
- Excellent Transportation Access: Short walk to Dekalb L and Wyckoff M with access to Manhattan in 20 Minutes.