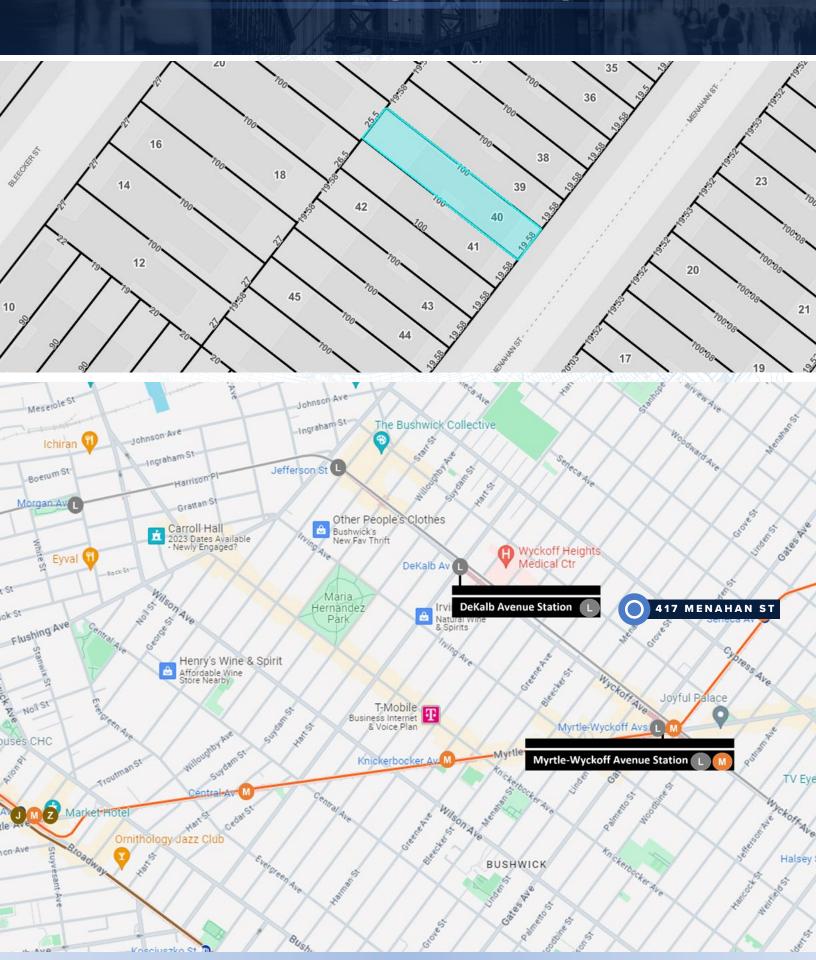

44

PROTECTED TAX CLASS



## 417 Menahan St, Brooklyn, NY 11237

## Investment Highlights

- **Vacancy:** 33% of the property will be delivered vacant, allowing for the self-vetting of tenants/ end-user potential.
- Owner-User Potential: Ideal for an owner-user, this property provides a unique opportunity to duplex 1A into the basement, which is partially complete.
- Natural Tenant Turnover: Opens opportunity for a substantial rehabilitation.
- **Premier Location:** Located in prime Bushwick on an idyllic street, one block from Wyckoff Avenue.
- Tax Class Protection: 2A tax class limits tax increase to no more than 8% a year or 30% over 5 years.
- Excellent Transportation Access: Short walk to Dekalb L and Wyckoff M with access to Manhattan in 20 Minutes.



## Tax & Transportation Maps



## Income / Rent Roll

|       |              |                    |           | 7-62 - 1600 |               |         | L17744L17748C8339L2 (A |                               |         |            |
|-------|--------------|--------------------|-----------|-------------|---------------|---------|------------------------|-------------------------------|---------|------------|
|       |              |                    |           | 0           | CURRENT RENTS |         |                        | LAST LEGAL RENT FILED IN 2012 |         |            |
| UNIT  | TYPE         | STATUS / CONDITION | OCCUPANCY | NSF         | RENT          | RENT/SF | ANNUAL RENT            | RENT                          | RENT/SF | ANNUAL REN |
| 1A    | 1 BD / 1 BTH | RS / Renovated     | Vacant    | 470