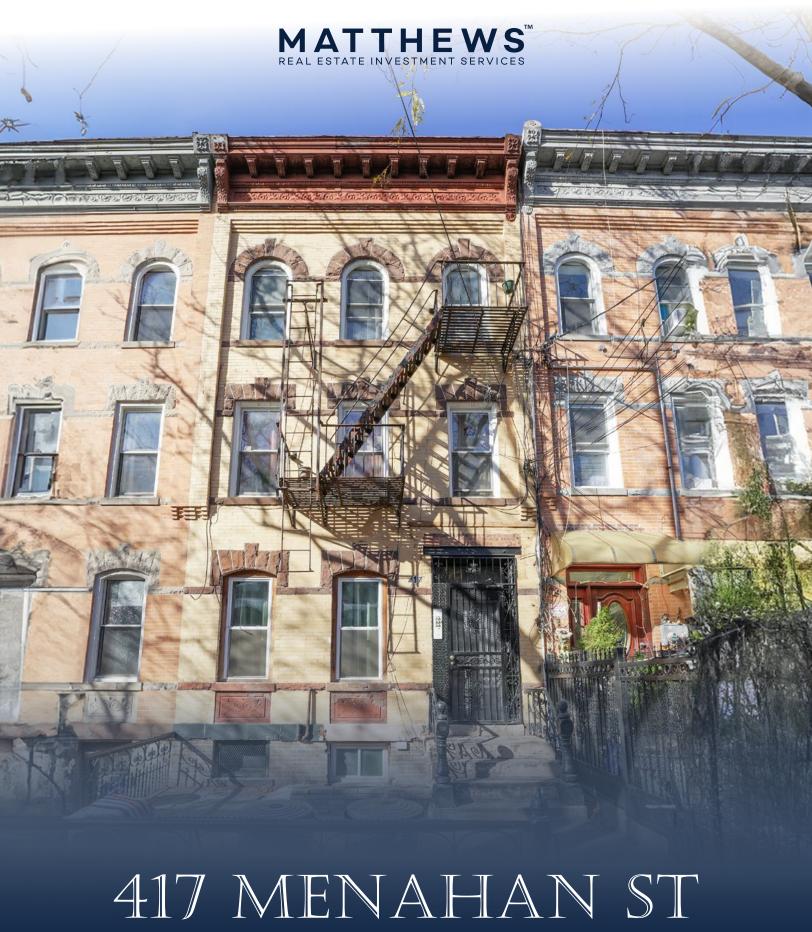

# BROOKLYN, NY 11237



## Opportunity



## \$950,000 (\$158,333 / Unit)

ASKING PRICE



33%

VACANCY



100%

RENT STABILIZED



±3,510

GROSS SQUARE FOOTAGE



50%

RENOVATED



**End-User** 

POTENTIAL



±800

**BUILDABLE SF** 



4-Blocks to M & L-Train

PROXIMITY TO TRANSPORTATION



2A / \$8,144

PROTECTED TAX CLASS



## 417 Menahan St, Brooklyn, NY 11237

## Investment Highlights

- **Vacancy:** 33% of the property will be delivered vacant, allowing for the self-vetting of tenants/ end-user potential.
- Owner-User Potential: Ideal for an owner-user, this property provides a unique opportunity to duplex 1A into the basement, which is partially complete.
- Natural Tenant Turnover: Opens opportunity for a substantial rehabilitation.
- **Premier Location:** Located in prime Bushwi