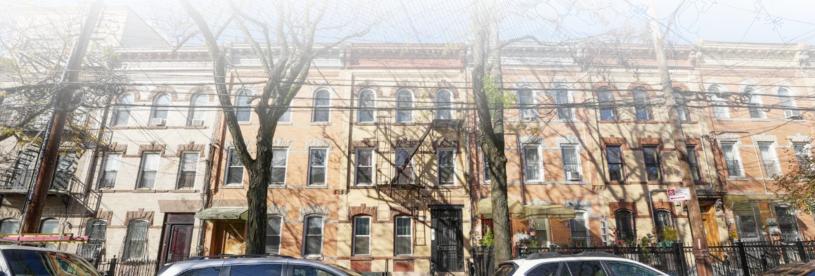

# BROOKLYN, NY 11237



## Opportunity



## \$950,000 (\$158,333 / Unit)

ASKING PRICE



33%

VACANCY



100%

RENT STABILIZED



±3,510

GROSS SQUARE FOOTAGE



50%

RENOVATED



**End-User** 

POTENTIAL



±800

**BUILDABLE SF** 



4-Blocks to M & L-Train

PROXIMITY TO TRANSPORTATION



2A / \$8,144

PROTECTED TAX CLASS



## 417 Menahan St, Brooklyn, NY 11237

## Investment Highlights

- **Vacancy:** 33% of the property will be delivered vacant, allowing for the self-vetting of tenants/ end-user potential.
- Owner-User Potential: Ideal for an owner-user, this property provides a unique opportunity to duplex 1A into the basement, which is partially complete.
- Natural Tenant Turnover: Opens opportunity for a substantial rehabilitation.
- **Premier Location:** Located in prime Bushwick on an idyllic street, one block from Wyckoff Avenue.
- Tax Class Protection: 2A tax class limits tax increase to no more than 8% a year or 30% over 5 years.
- Excellent Transportation Access: Short walk to Dekalb L and Wyckoff M with access to Manhattan in 20 Minutes.



## Tax & Transportation Maps



## Income / Rent Roll