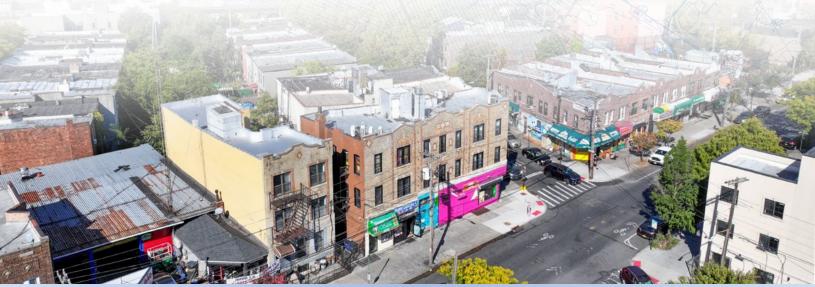

### 577 NEW LOTS AVE, BROOKLYN, NY 11207

### **OPPORTUNITY**

\$1,995,000 (8.2% Cap In-Place / 9.9% Cap on Legal Rents)

ASKING PRICE

**REDUCED 02/25** 

**ORIGINAL ASKING PRICE: \$2,250,000** 

8 Residential (RS) / 3 Commercial (FM)

**Corner Mixed-Use** 

PROPERTY TYPE

**±5,778**SQUARE FOOTAGE

47.3' x 84.53' (Irregular)

LOT DIMENSIONS

R5 / C2-2 | 1.25

ZONING | FAR

47' x 75' (Irregular)

**BUILDING DIMENSIONS** 