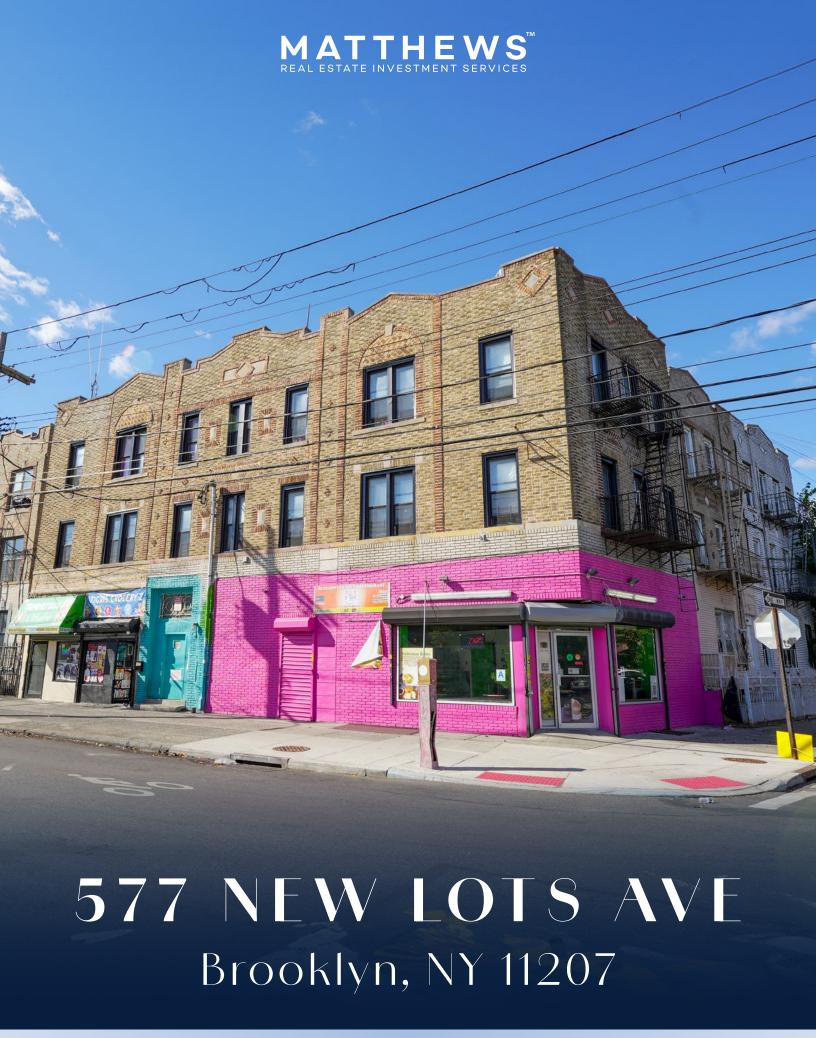

### 577 NEW LOTS AVE, BROOKLYN, NY 11207

### **OPPORTUNITY**

\$1,995,000 (8.2% Cap In-Place / 9.9% Cap on Legal Rents)

ASKING PRICE

**REDUCED 02/25** 

**ORIGINAL ASKING PRICE: \$2,250,000** 

8 Residential (RS) / 3 Commercial (FM)

**Corner Mixed-Use** 

PROPERTY TYPE

**±5,778**SQUARE FOOTAGE

47.3' x 84.53' (Irregular)

LOT DIMENSIONS

R5 / C2-2 | 1.25

ZONING | FAR

47' x 75' (Irregular)

**BUILDING DIMENSIONS** 