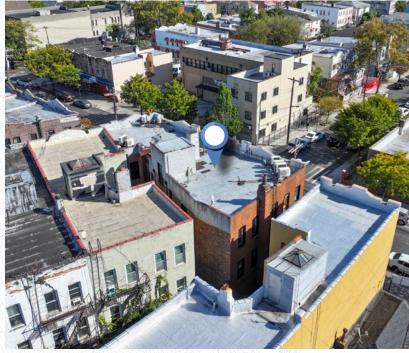

### 577 NEW LOTS AVE, BROOKLYN, NY 11207

### **OPPORTUNITY**

\$1,995,000 (8.2% Cap In-Place / 9.9% Cap on Legal Rents)

ASKING PRICE

**REDUCED 02/25** 

**ORIGINAL ASKING PRICE: \$2,250,000** 

8 Residential (RS) / 3 Commercial (FM)

**Corner Mixed-Use** 

PROPERTY TYPE

**±5,778**SQUARE FOOTAGE

47.3' x 84.53' (Irregular)

LOT DIMENSIONS

R5 / C2-2 | 1.25

ZONING | FAR

47' x 75' (Irregular)

**BUILDING DIMENSIONS** 