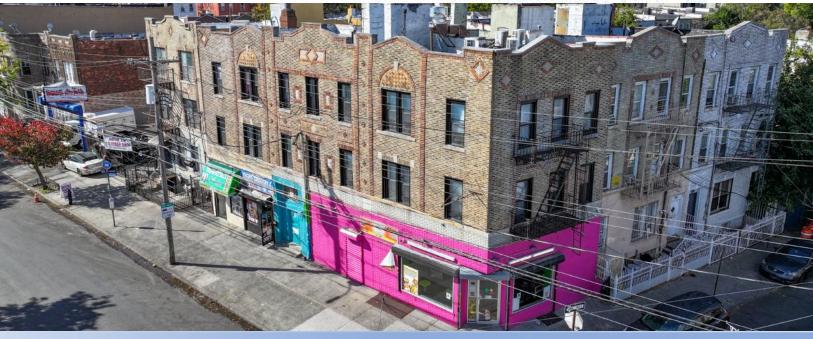

### 577 NEW LOTS AVE, BROOKLYN, NY 11207

## **Investment Highlights**

- **Low Maintenance:** Building was renovated in 2015 and has been well maintained since, with no need for short term capital improvements.
- **8.2 Cap In-Place, Path to a 9.9% Cap:** Though the 8 residential units are rent stabilized, current leases have preferential rents in place, with ~15% upside in legal rents translating to a 21% increase in NOI.
- Excellent Light & Air: Side and rear air shafts provide units with substantial light and air, allowing for efficient unit layouts.
- Separate Utilities: Tenants are responsible for their own electric, heat & hot water.
- Protected Tax Class: 2B Tax Class limits tax increase to no more than 8% a year or 30% over 5 years.
- Transportation Accessibility: Within 2 blocks of the 3-train at Van Siclen Avenue, offering access to Atlantic Terminal and FiDi within 30-45 minutes.