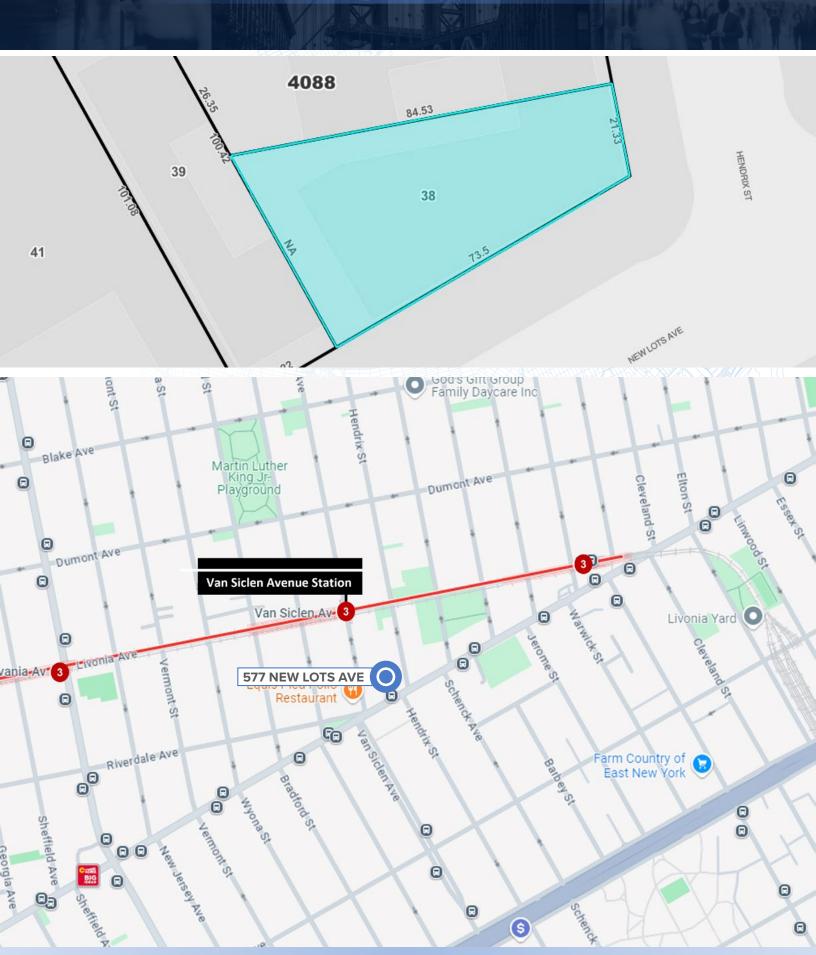

### TAX & TRANSPORTATION MAPS

PROPERTY TYPE

**±5,778**SQUARE FOOTAGE

47.3' x 84.53' (Irregular)

LOT DIMENSIONS

R5 / C2-2 | 1.25

ZONING | FAR

47' x 75' (Irregular)

**BUILDING DIMENSIONS** 

2 blocks to 3-train

PROXIMITY TO TRANSPORTATION

2B / \$17,132

PROTECTED TAX CLASS