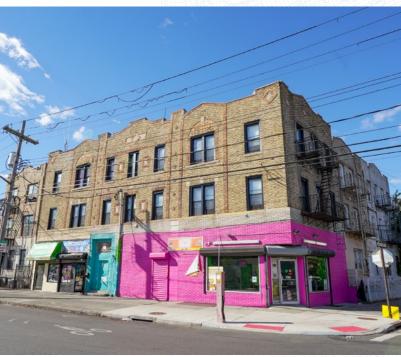

### 577 NEW LOTS AVE, BROOKLYN, NY 11207

### **OPPORTUNITY**

\$1,995,000 (8.2% Cap In-Place / 9.9% Cap on Legal Rents)

ASKING PRICE

**REDUCED 02/25** 

**ORIGINAL ASKING PRICE: \$2,250,000** 

8 Residential (RS) / 3 Commercial (FM)

**Corner Mixed-Use** 

PROPERTY TYPE

**±5,778**SQUARE FOOTAGE

47.3' x 84.53' (Irregular)

LOT DIMENSIONS

R5 / C2-2 | 1.25

ZONING | FAR

47' x 75' (Irregular)

**BUILDING DIMENSIONS** 