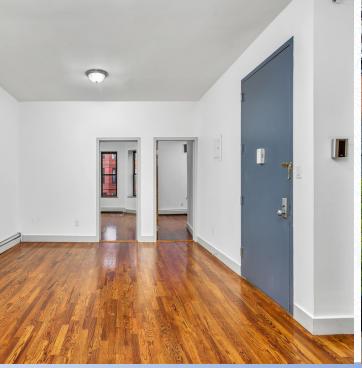

### Investment Highlights

- Owner-User Potential: 3-family brownstone, prime for an owner-user to occupy one or more of the units and collect cashflow from the rest
- **Fully Free-Market:** The property is fully free market, allowing future ownership to capitalize on neighborhood improvement
- Tree-Lined Block: Located on a quiet residential block, lined with sophora and oak trees
- Transportation Accessibility: 1 block to Chauncey Street J & Z trains, 6 blocks to Bushwick Aberdeen L-train, 5 blocks to Rockaway Avenue C-train
- Efficient Layouts: Large air shaft provides spacious and bright unit layouts
- **Low Maintenance:** Building has been renovated and meticulously maintained, with no need for short term capital improvements