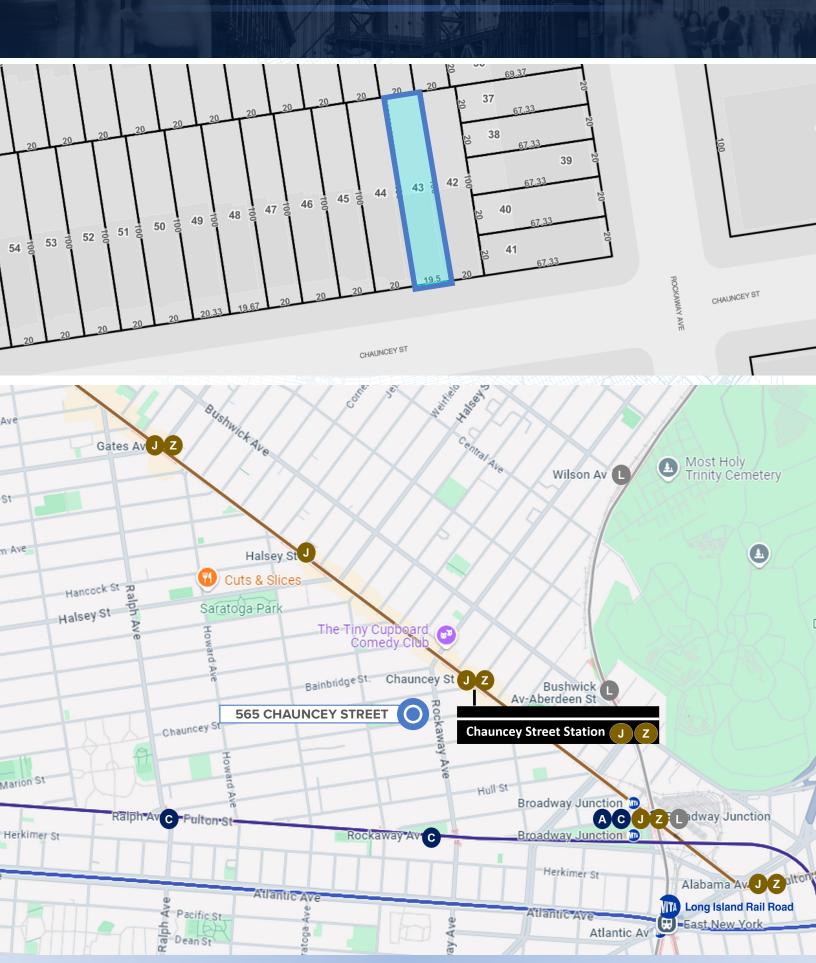

±2,633

**SQUARE FOOTAGE** 

19.5' x 100'

LOT DIMENSIONS

R6/C2-3/2.20

ZONING | FAR

19.5' x 45'

UPPER FLOOR DIMENSIONS

2-5 Blocks to J, Z, L, C

PROXIMITY TO TRANSPORTATION

1/\$4,778

TAX CLASS / TAXES

### TAX & TRANSPORTATION MAPS