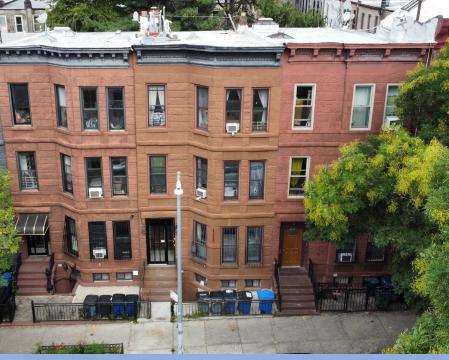

### 565 CHAUNCEY STREET, BROOKLYN, NY 11233

### Investment Highlights

- Owner-User Potential: 3-family brownstone, prime for an owner-user to occupy one or more of the units and collect cashflow from the rest
- **Fully Free-Market:** The property is fully free market, allowing future ownership to capitalize on neighborhood improvement
- Tree-Lined Block: Located on a quiet residential block, lined with sophora and oak trees
- Transportation Accessibility: 1 block to Chauncey Street J & Z trains, 6 blocks to Bushwick Aberdeen L-train, 5 blocks to Rockaway Avenue C-train
- Efficient Layouts: Large air shaft provides spacious and bright unit layouts
- **Low Maintenance:** Building has been renovated and meticulously maintained, with no need for short term capital improvements