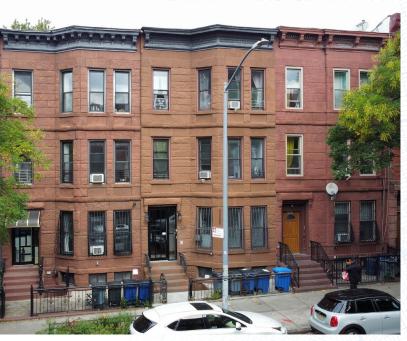

### 565 CHAUNCEY STREET, BROOKLYN, NY 11233

### Investment Highlights

- Owner-User Potential: 3-family brownstone, prime for an owner-user to occupy one or more of the units and collect cashflow from the rest
- **Fully Free-Market:** The property is fully free market, allowing future ownership to capitalize on neighborhood improvement
- Tree-Lined Block: Located on a quiet residential block, lined with sophora and oak trees
- Transportation Accessibility: 1 block to Chauncey Street J & Z trains, 6 blocks to Bushwick Aberdeen L-train, 5 blocks to Rockaway Avenue C-train
- Efficient Layouts: Large air shaft provides spacious and bright unit layouts
- **Low Maintenance:** Building has been renovated and meticulously maintained, with no need for short term capital improvements