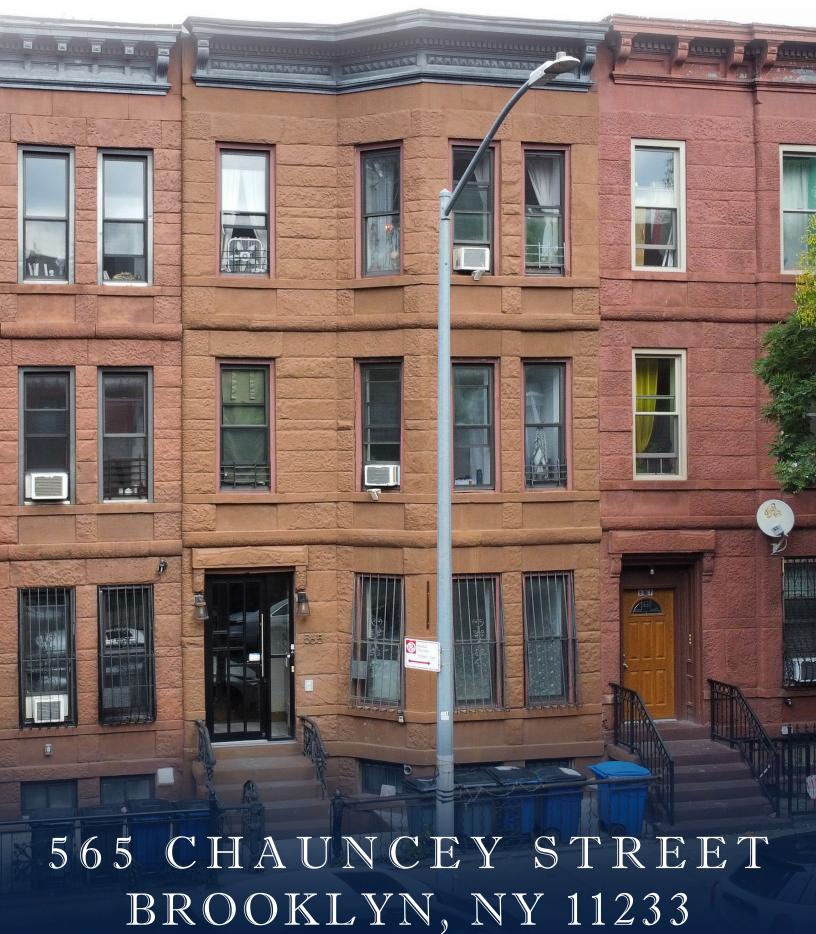

### 565 CHAUNCEY STREET, BROOKLYN, NY 11233

### Investment Highlights

- Owner-User Potential: 3-family brownstone, prime for an owner-user to occupy one or more of the units and collect cashflow from the rest
- **Fully Free-Market:** The property is fully free market, allowing future ownership to capitalize on neighborhood improvement
- Tree-Lined Block: Located on a quiet residential block, lined with sophora and oak trees
- Transportation Accessibility: 1 block to Chauncey Street J & Z trains, 6 blocks to Bushwick Aberdeen L-train, 5 blocks to Rockaway Avenue C-train
- Efficient Layouts: Large air shaft provides spacious and bright unit layouts
- **Low Maintenance:** Building has been renovated and meticulously maintained, with no need for short term capital improvements