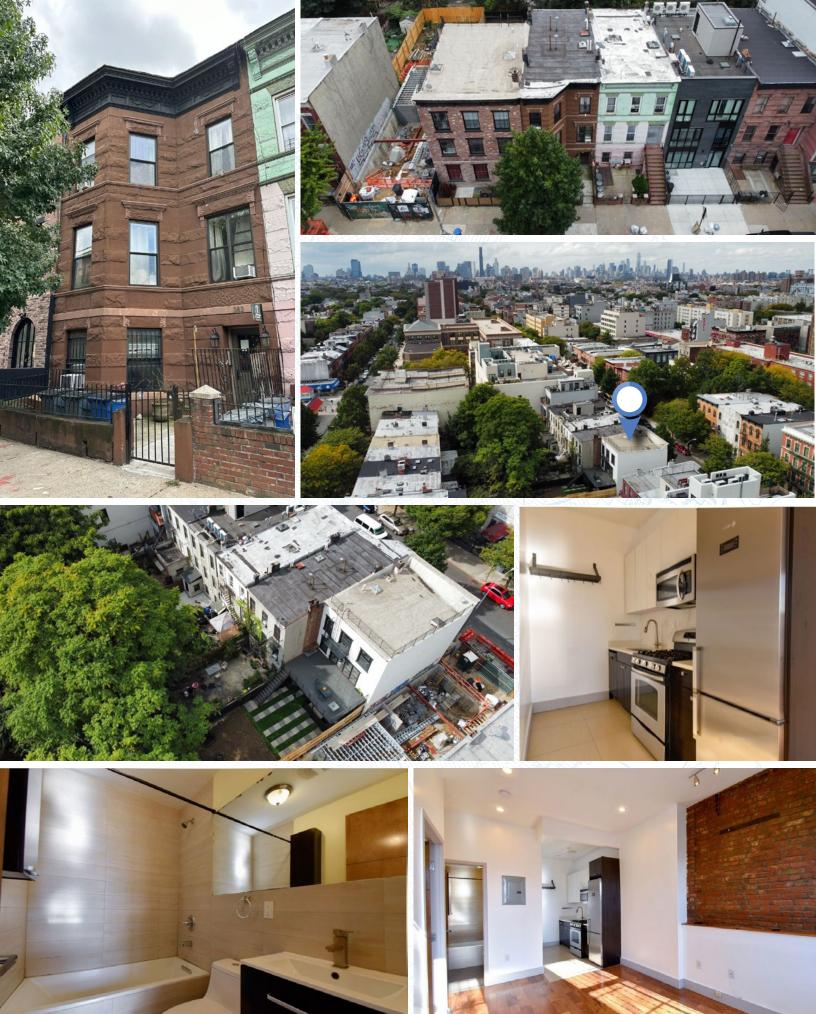

382 KOSCIUSZKO ST BROOKLYN, NY 11221

OFFERING MEMORANDUM

### 382 KOSCIUSZKO ST BROOKLYN, NY 11221

# Investment Highlights

- **Fully Free-Market:** The property is fully free market, allowing future ownership to capitalize on neighborhood improvement.
- **Available Air Rights:** There are roughly 1,150 SF of unused air rights for future expansion, development, or disposition.
- **Protected Tax Class:** 2A Tax Class limits tax increase to no more than 8% a year or 30% over 5 years.
- **Transportation Accessibility:** Within 6-8 blocks from J, M, Z trains at Myrtle Ave and Kosciuszko Street, as well as G train at Bedford/Nostrand stop.
- Highly Efficient: Manageably sized units attract student and professionals alike, while keeping
  operating costs low.
- **Low Maintenance:** Building has been fully renovated and maintained, with no need for short term capital improvements.