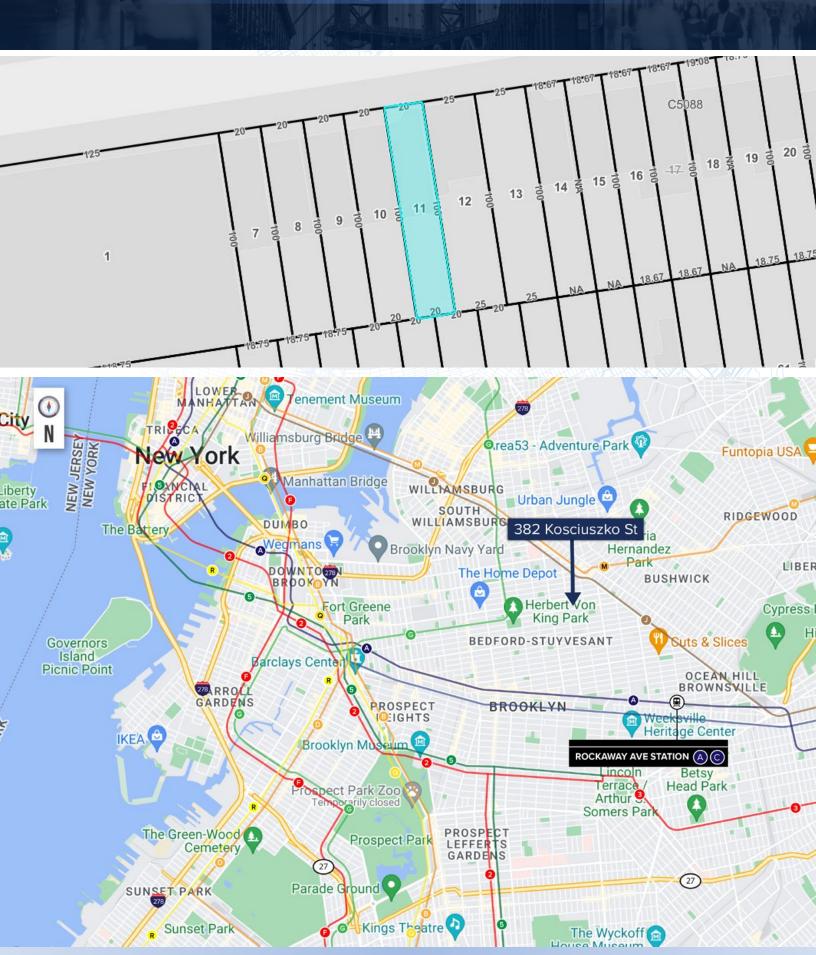

hts

- **Fully Free-Market:** The property is fully free market, allowing future ownership to capitalize on neighborhood improvement.
- **Available Air Rights:** There are roughly 1,150 SF of unused air rights for future expansion, development, or disposition.
- **Protected Tax Class:** 2A Tax Class limits tax increase to no more than 8% a year or 30% over 5 years.
- **Transportation Accessibility:** Within 6-8 blocks from J, M, Z trains at Myrtle Ave and Kosciuszko Street, as well as G train at Bedford/Nostrand stop.
- Highly Efficient: Manageably sized units attract student and professionals alike, while keeping
  operating costs low.
- **Low Maintenance:** Building has been fully renovated and maintained, with no need for short term capital improvements.

### TAX & TRANSPORTATION MAPS



## INCOME / RENT ROLL

| 382 KOSCI | 382 KOSCIUSZKO STREET  |            |        |       |          | CURRENT RENTS |           |  |
|-----------|------------------------|------------|--------|-------|----------|---------------|-----------|--|
| UNIT      | TYPE                   | LEASE EXP. | STATUS | NSF   | RENT     | \$/SF         | ANNUAL    |  |
| 1         | 3 BR / 1½ BA<br>Garden | 10/31/25   | FM     | 1,480 | \$3,300  | \$27          | \$39,600  |  |
| 2         | 1 BR / 1 BA            | 4/30/25    | FM     | 550   | \$2,650  | \$58          | \$31,800  |  |
| 3         | 1 BR / 1 BA            | 7/31/25    | FM     | 550   | \$2,600  | \$57          | \$31,200  |  |
| 4         | 1 BR / 1 BA            | 6/30/25    | FM     | 550   | \$2,500  | \$55          | \$30,000  |