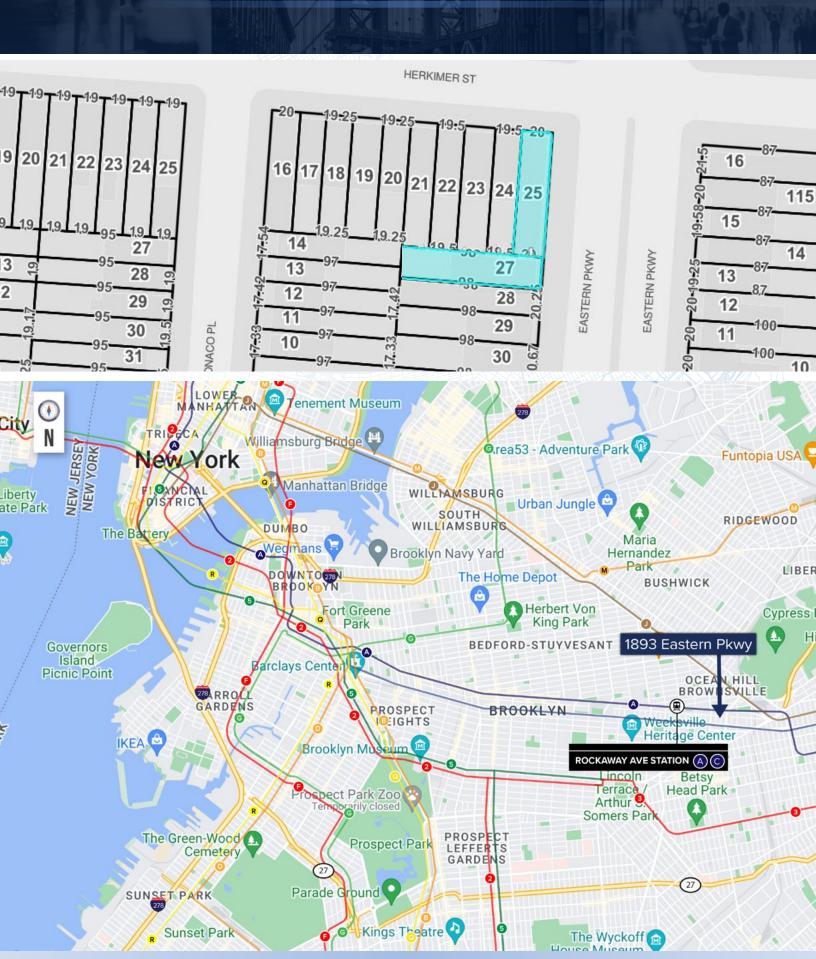

## TAX & TRANSPORTATION MAPS

SQUARE FOOTAGE

106.25' x 98' (Irreg.)

LOT DIMENSIONS

**R5** 

ZONING | FAR

20' x 98' & 20' x 86'

**BUILDING DIMENSIONS** 

4-Blocks to L, J, Z, A, C

PROXIMITY TO TRANSPORTATION

2A & 2B / \$30,176

PROTECTED TAX CLASS