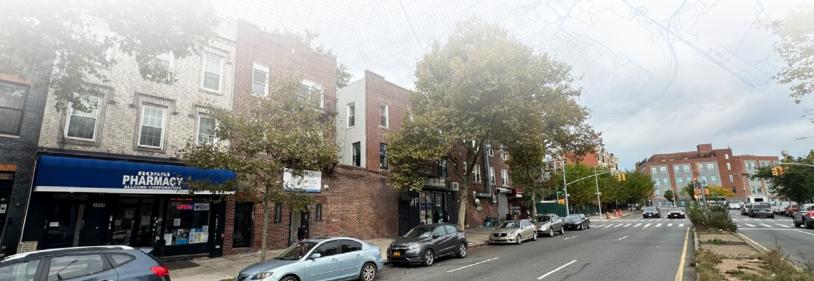

1893-1895 EASTERN PARKWAY BROOKLYN, NY 11233

## 1893-1895 EASTERN PKWY BROOKLYN, NY 11233

## Investment Highlights

- **Fully Free-Market:** The property is fully free market, allowing future ownership to capitalize on neighborhood improvement
- **Upside Potential:** Though building is in fully functional condition with no need for short term capital improvements, future renovations should garner higher rents
- Protected Tax Class: 2A & 2B Tax Class limits tax increase to no more than 8% a year or 30% over 5 years
- Transportation Accessibility: 4 blocks to Broadway Junction, with L, J, Z, A, & C trains, offering access to Williamsburg, Downtown Brooklyn, and Union Square within 35-40 minutes
- **Substantial Corner Frontage:** 126' of combined frontage, 106' of which is on Eastern Parkway, a heavily trafficked corridor