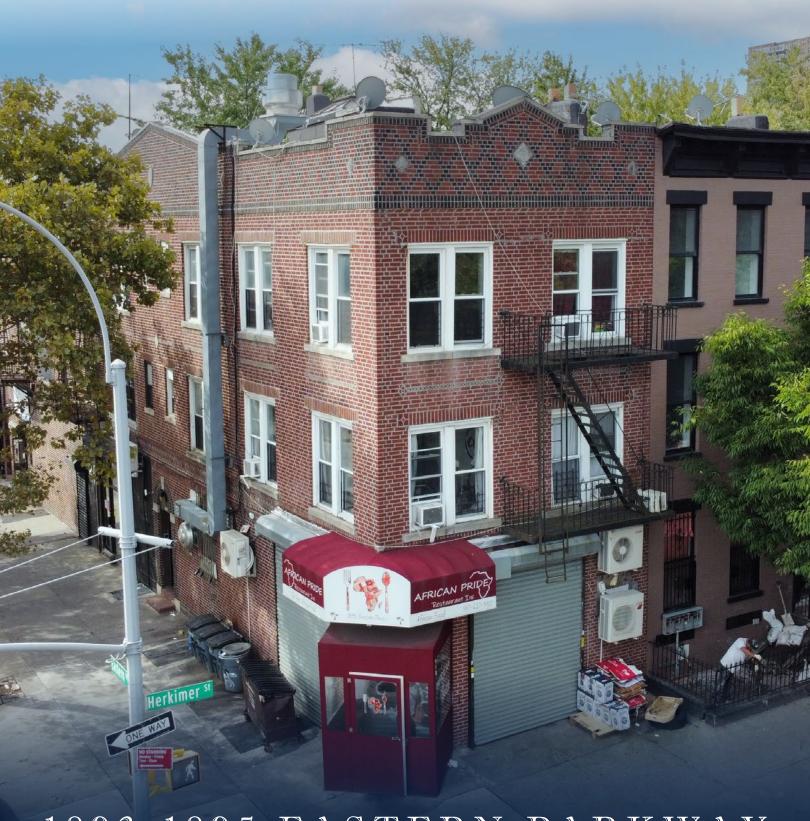

1893-1895 EASTERN PARKWAY BROOKLYN, NY 11233

## OPPORTUNITY

\$3,400,000 (6.89% Cap)

ASKING PRICE

(4) 2BR/1BA, (4) 1BR/1BA, (3) Retail

**UNIT MIX** 

100% Free-Market

UNIT STATUS

±8,279

SQUARE FOOTAGE

106.25' x 98' (Irreg.)

LOT DIMENSIONS

**R5** 

ZONING | FAR

20' x 98' & 20' x 86'

**BUILDING DIMENSIONS** 

4-Blocks to L, J, Z, A, C

PROXIMITY TO TRANSPORTATION

2A & 2B / \$30,176

PROTECTED TAX CLASS

## Investment Highlights

- **Fully Free-Market:** The property is fully free market, allowing future ownership to capitalize on neighborhood improvement
- **Upside Potential:** Though building is in fully functional condition with no need for short term capital improvements, future renovations should garner higher rents
- Protected Tax Class: 2A & 2B Tax Class limits tax increase to no more than 8% a year or 30% over 5 years
- Transportation Accessibility: 4 blocks to Broadway Junction, with L, J, Z, A, & C trains, offering access to Williamsburg, Downtown Brooklyn, and Union Square within 35-40 minutes
- **Substantial Corner Frontage:** 126' of combined frontage, 106' of which is on Eastern Parkway, a heavily trafficked corridor