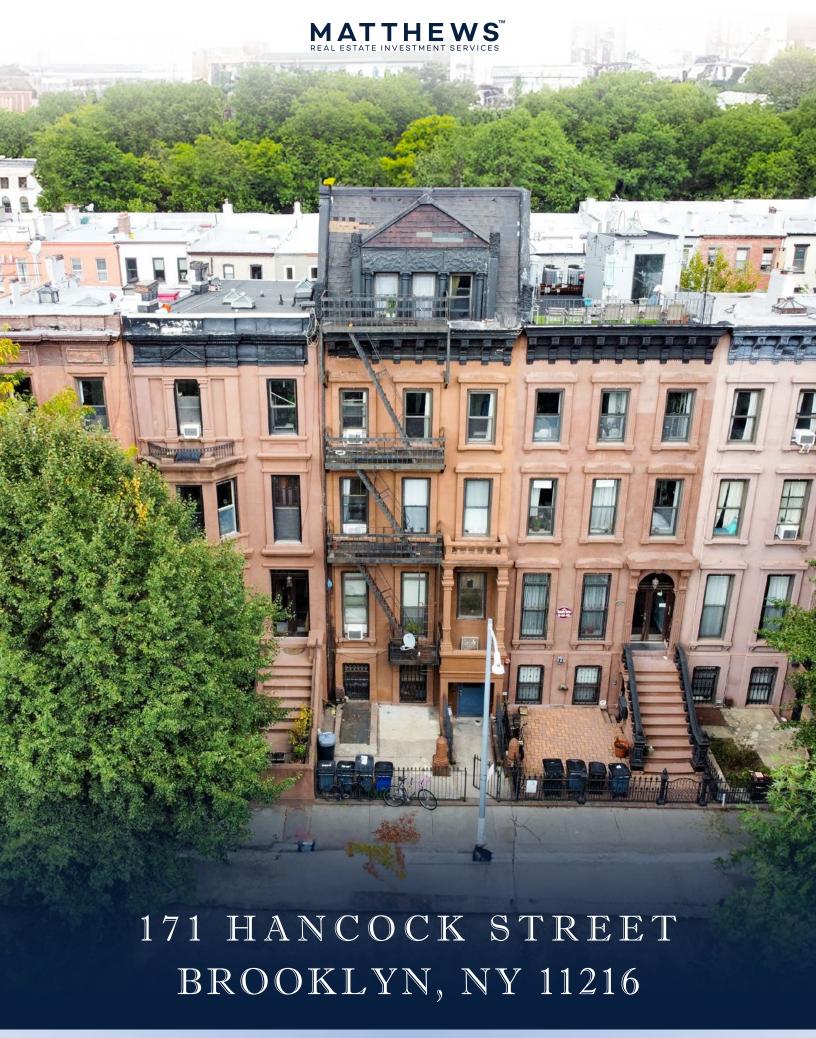

## 171 HANCOCK STREET BROOKLYN, NY 11216

## Investment Highlights

- **Historic Neighborhood:** Located on Hancock Street, one of NYC's most picturesque tree-lined residential corridors, within the esteemed Bedford Historic District.
- **Stunning Building Stock:** The subject property is well positioned among highly sought-after brownstone-style building stock that exemplifies Brooklyn charm.
- **Deep Footprint:** Lower two floors are built 20' x 80', allowing for two spacious 2B duplexes with garden access. Upper three floors are 20' x 40' two efficient 1BR units per floor.
- 70% Free Market: The property contains seven free market and three rent stabilized units, allowing future ownership to capitalize on upside in rents.
- Owner-User Opportunity: The building, neighborhood and architecture all lend well to a hybrid owner/user/investor, living in one or more of the units and renting out the rest.
- Protected Tax Class: 2B Tax Class limits tax increase to no more than 8% a year or 30% over 5 years.
- Transportation Accessibility: Within 3-blocks of the A & C trains at Nostrand Avenue, providing access to Downtown Brooklyn and FiDi within 20 minutes.
- **Low Maintenance:** Building has been fully renovated and maintained, with no need for short term capital improvements.