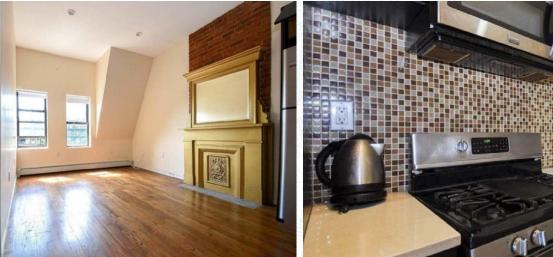

## Investment Highlights

- **Historic Neighborhood:** Located on Hancock Street, one of NYC's most picturesque tree-lined residential corridors, within the esteemed Bedford Historic District.
- **Stunning Building Stock:** The subject property is well positioned among highly sought-after brownstone-style building stock that exemplifies Brooklyn charm.
- **Deep Footprint:** Lower two floors are built 20' x 80', allowing for two spacious 2B duplexes with garden access. Upper three floors are 20' x 40' two efficient 1BR units per floor.
- 70% Free Market: The property contains seven free market and three rent stabilized units, allowing future ownership to capitalize on upside in rents.
- Owner-User Opportunity: The building, neighborhood and architecture all lend well to a hybrid owner/user/investor, living in one or more of the units and renting out the rest.
- Protected Tax Class: 2B Tax Class limits tax increase to no more than 8% a year or 30% over 5 years.
- Transportation Accessibility: Within 3-blocks of the A & C trains at Nostrand Avenue, providing access to Downtown Brooklyn and FiDi within 20 minutes.
- **Low Maintenance:** Building has been fully renovated and maintained, with no need for short term capital improvements.