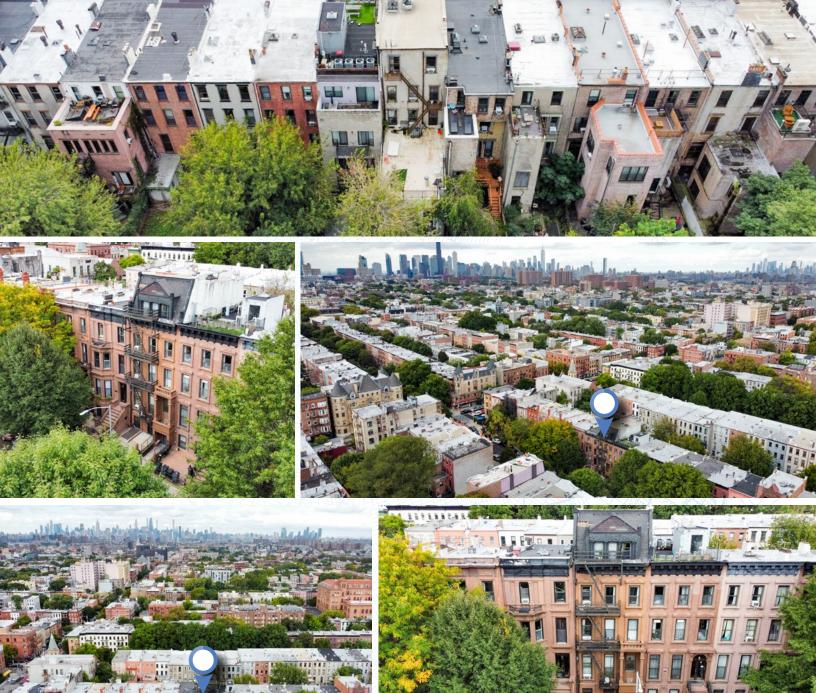

## NEIGHBORHOOD OVERVIEW

**BEDFORD-STUYVESANT, BROOKLYN** 

WHERE OLD WORLD CHARM MEETS URBAN VIBRANCY

Bedford-Stuyvesant, often referred to as Bed-Stuy, is a historic neighborhood in Brooklyn, New York City, known for its rich cultural heritage and architectural beauty. Originally settled by Dutch colonists in the 1600s, it later became a hub for African-American culture in the 20th century, attracting artists, musicians, and civil rights leaders. The area is characterized by its iconic brownstone homes and tree-lined streets. Over the years, Bed-Stuy has undergone significant gentrification, with new businesses and developments emerging alongside its longstanding community institutions. Despite these changes, it remains a vibrant center of Black culture and history in New York City.

#### **LANDMARKS & POINTS OF INTEREST**

- **Fulton Park:** A historic green space that offers a peaceful retreat and features a monument honoring the neighborhood's veterans.
- The Billie Holiday Theatre: Located within Restoration Plaza, is a cultural institution named after the iconic jazz singer who once lived in Bed-Stuy.
- Weeksville Heritage Center: Though technically in nearby Crown Heights, is closely associated with Bed-Stuy and showcases one of the first free Black communities in America.
- **Stuyvesant Heights:** The neighborhood boasts numerous historic brownstone-lined streets especially around Stuyvesant Heights, which is a designated Historic District.
- Victory Church and the Alhambra Apartments: architectural gems that reflect the area's vibrant past. Landmarks Preservation Commission, featuring well-preserved architecture from the 19th century.