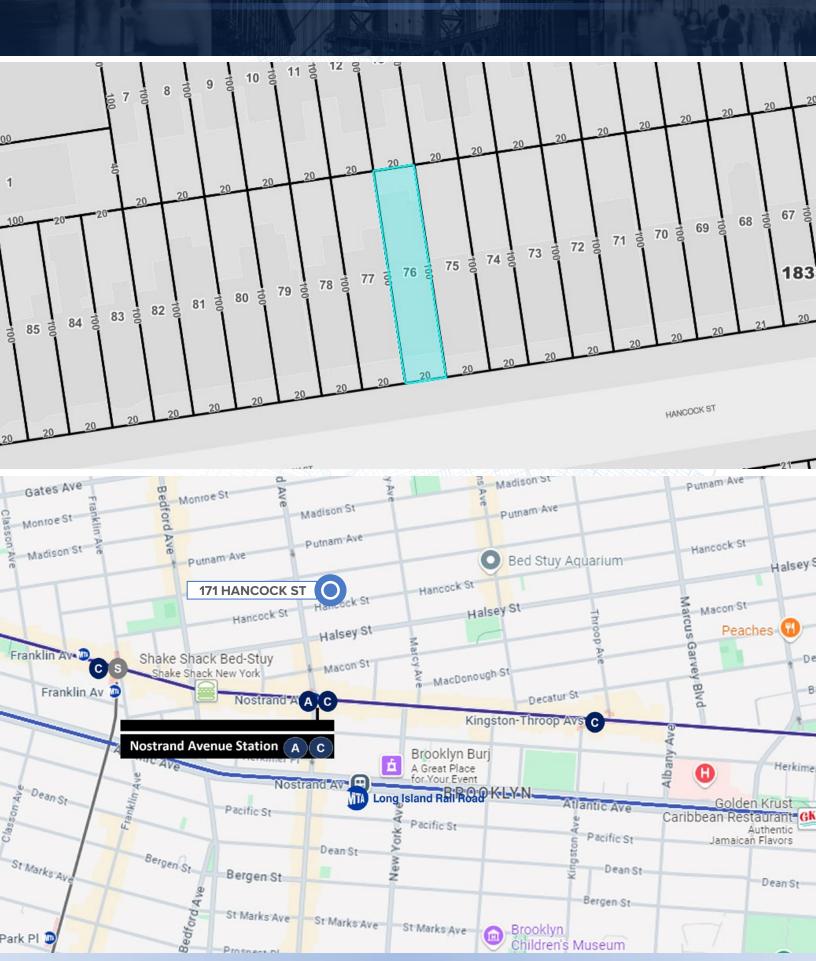

20' x 100'

LOT DIMENSIONS

R6B / 2.00

ZONING | FAR

Ground: 20' x 80' Upper: 20' x 40'

**BUILDING DIMENSIONS** 

3 Blocks to A & C Trains

PROXIMITY TO TRANSPORTATION

## TAX & TRANSPORTATION MAPS

## Investment Highlights

- **Historic Neighborhood:** Located on Hancock Street, one of NYC's most picturesque tree-lined residential corridors, within the esteemed Bedford Historic District.
- **Stunning Building Stock:** The subject property is well positioned among highly sought-after brownstone-style building stock that exemplifies Brooklyn charm.
- **Deep Footprint:** Lower two floors are built 20' x 80', allowing for two spacious 2B duplexes with garden access. Upper three floors are 20' x 40' two efficient 1BR units per floor.
- 70% Free Market: The property contains seven free market and three rent stabilized units, allowing future ownership to capitalize on upside in rents.
- Owner-User Opportunity: The building, neighborhood and architecture all lend well to a hybrid owner/user/investor, living in one or more of the units and renting out the rest.
- Protected Tax Class: 2B Tax Class limits tax increase to no more than 8% a year or 30% over 5 years.
- Transportation Accessibility: Within 3-blocks of the A & C trains at Nostrand Avenue, providing access to Downtown Brooklyn and FiDi within 20 minutes.
- **Low Maintenance:** Building has been fully renovated and maintained, with no need for short term capital improvements.