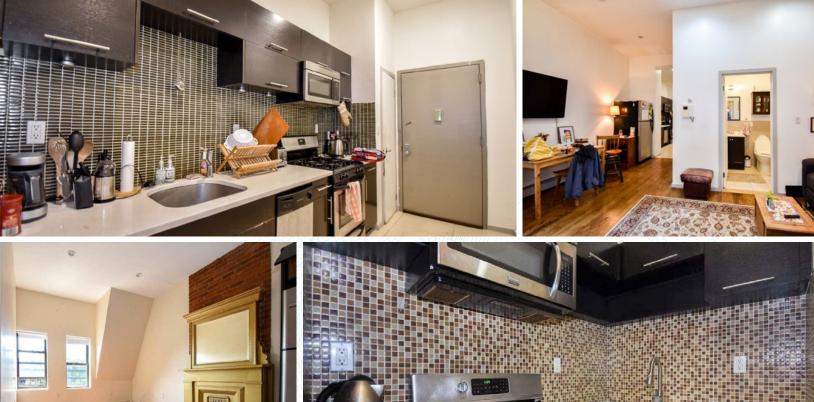

## Investment Highlights

- **Historic Neighborhood:** Located on Hancock Street, one of NYC's most picturesque tree-lined residential corridors, within the esteemed Bedford Historic District.
- **Stunning Building Stock:** The subject property is well positioned among highly sought-after brownstone-style building stock that exemplifies Brooklyn charm.
- **Deep Footprint:** Lower two floors are built 20' x 80', allowing for two spacious 2B duplexes with garden access. Upper three floors are 20' x 40' two efficient 1BR units per floor.
- 70% Free Market: The property contains seven free market and three rent stabilized units, allowing future ownership to capitalize on upside in rents.
- Owner-User Opportunity: The building, neighborhood and architecture all lend well to a hybrid owner/user/investor, living in one or more of the units and renting out the rest.
- Protected Tax Class: 2B Tax Class limits tax increase to no more than 8% a year or 30% over 5 years.
- Transportation Accessibility: Within 3-blocks of the A & C trains at Nostrand Avenue, providing access to Downtown Brooklyn and FiDi within 20 minutes.
- **Low Maintenance:** Building has been fully renovated and maintained, with no need for short term capital improvements.