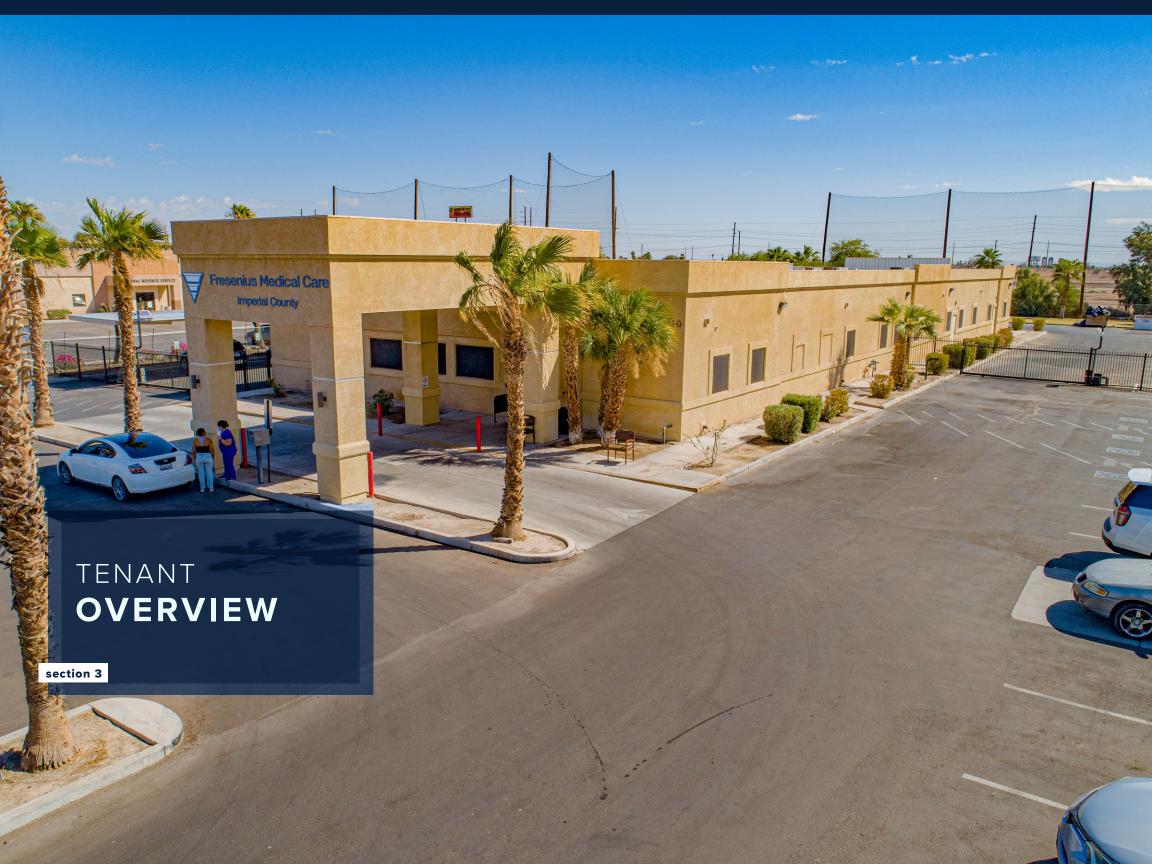

## **EXECUTIVE OVERVIEW**

Matthews Real Estate Investment Services™ is pleased to offer to qualified investors a rare opportunity to acquire fee simple ownership of a Fresenius Medical Care facility, which has recently undergone significant tenant improvements. Fresenius Medical Care is the leading global provider of dialysis services and products, operating over 4,000 clinics in more than 50 countries and serving over 345,000 patients annually. This property is strategically situated along the busy Highway 8, offering excellent visibility and proximity to several national retailers. This is a fantastic opportunity for investors to purchase a property with reliable rental income and little to no maintenance required during the term.

| Property Name  | Fresenius Medical Care            |
|----------------|-----------------------------------|
| Address        | 200 Wake Ave, El Centro, CA 92243 |
| GLA            | ±12,997 SF                        |
| Lot Size       | ±1.71 AC                          |
| Year Built     | 2009                              |
| Ownership Type | Fee Simple                        |
| Property Type  | Dialysis Clinic                   |