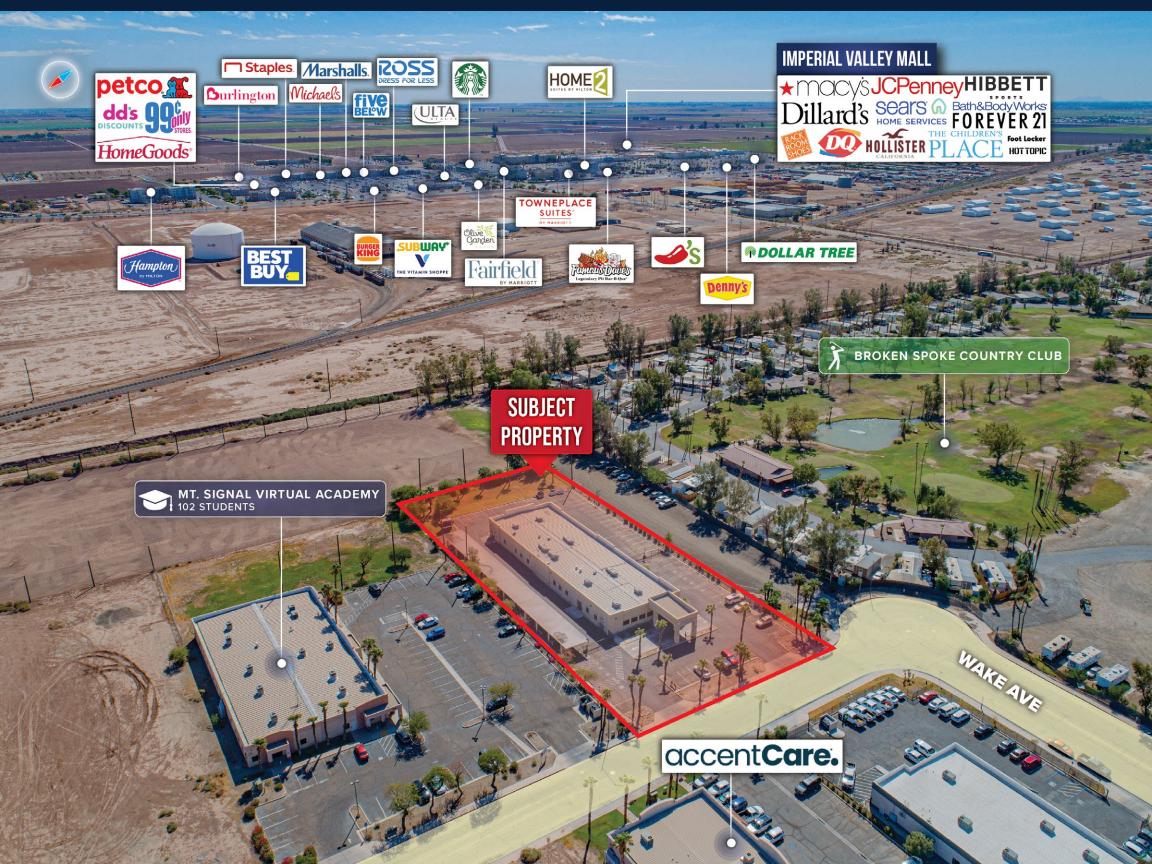

## **STRATEGIC LOCATION**

Positioned just off Interstate 8, with a daily traffic volume of 36,500 VPD, this site provides easy access for patients residing in or traveling through El Centro.

# EL CENTRO, CALIFORNIA

El Centro, the largest city in Imperial County, is a key hub in California's Imperial Valley. Its strategic location near the U.S.-Mexico border and major transportation routes makes it a vital center for agriculture, trade, and logistics. The city's economy is primarily driven by agriculture, with crops like lettuce and melons produced in the region, along with growing sectors in renewable energy and cross-border commerce. El Centro's population is around 44,000, largely Hispanic or Latino, and the area benefits from a relatively low cost of living. The city is seeing steady growth in residential, retail, and industrial real estate, fueled by its expanding workforce and strong demand in trade and renewable energy sectors. With its role as a trade corridor and key agricultural center, El Centro offers solid opportunities for investment.