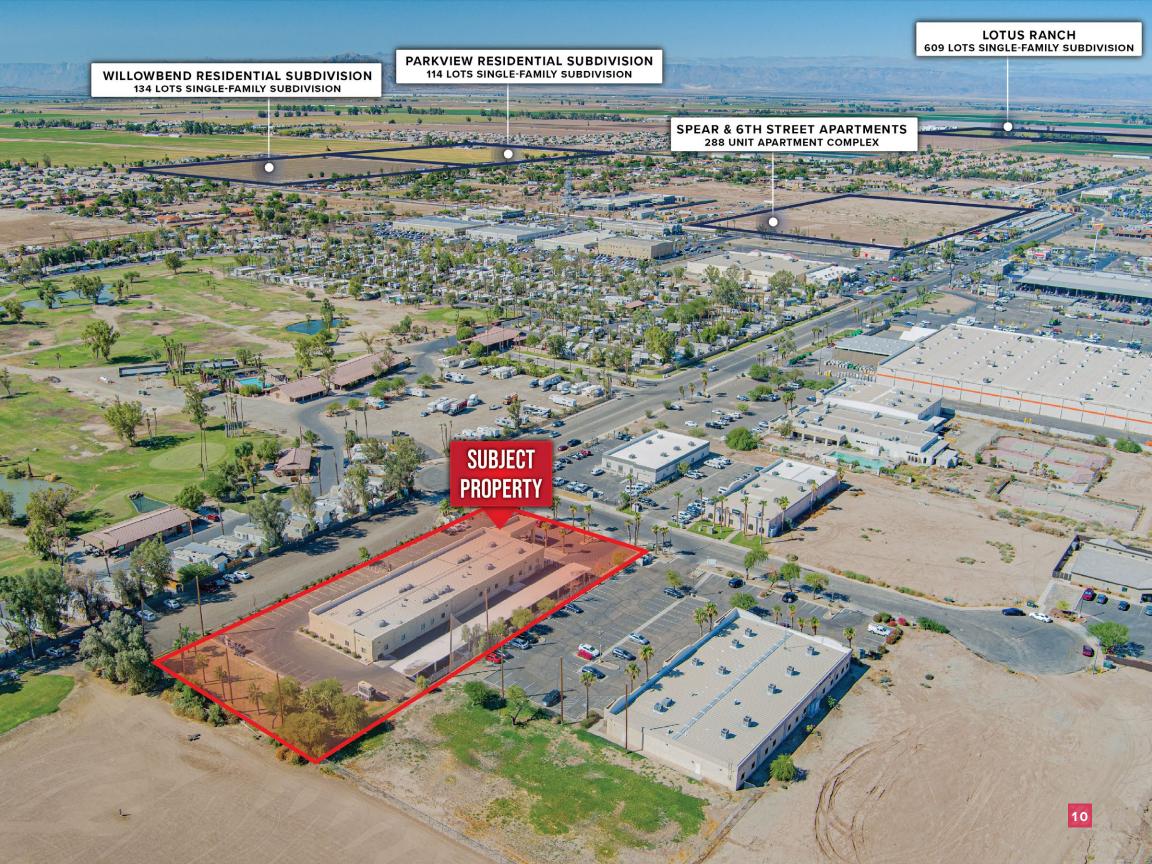

# EL CENTRO, CALIFORNIA

El Centro, the largest city in Imperial County, is a key hub in California's Imperial Valley. Its strategic location near the U.S.-Mexico border and major transportation routes makes it a vital center for agriculture, trade, and logistics. The city's economy is primarily driven by agriculture, with crops like lettuce and melons produced in the region, along with growing sectors in renewable energy and cross-border commerce. El Centro's population is around 44,000, largely Hispanic or Latino, and the area benefits from a relatively low cost of living. The city is seeing steady growth in residential, retail, and industrial real estate, fueled by its expanding workforce and strong demand in trade and renewable energy sectors. With its role as a trade corridor and key agricultural center, El Centro offers solid opportunities for investment.