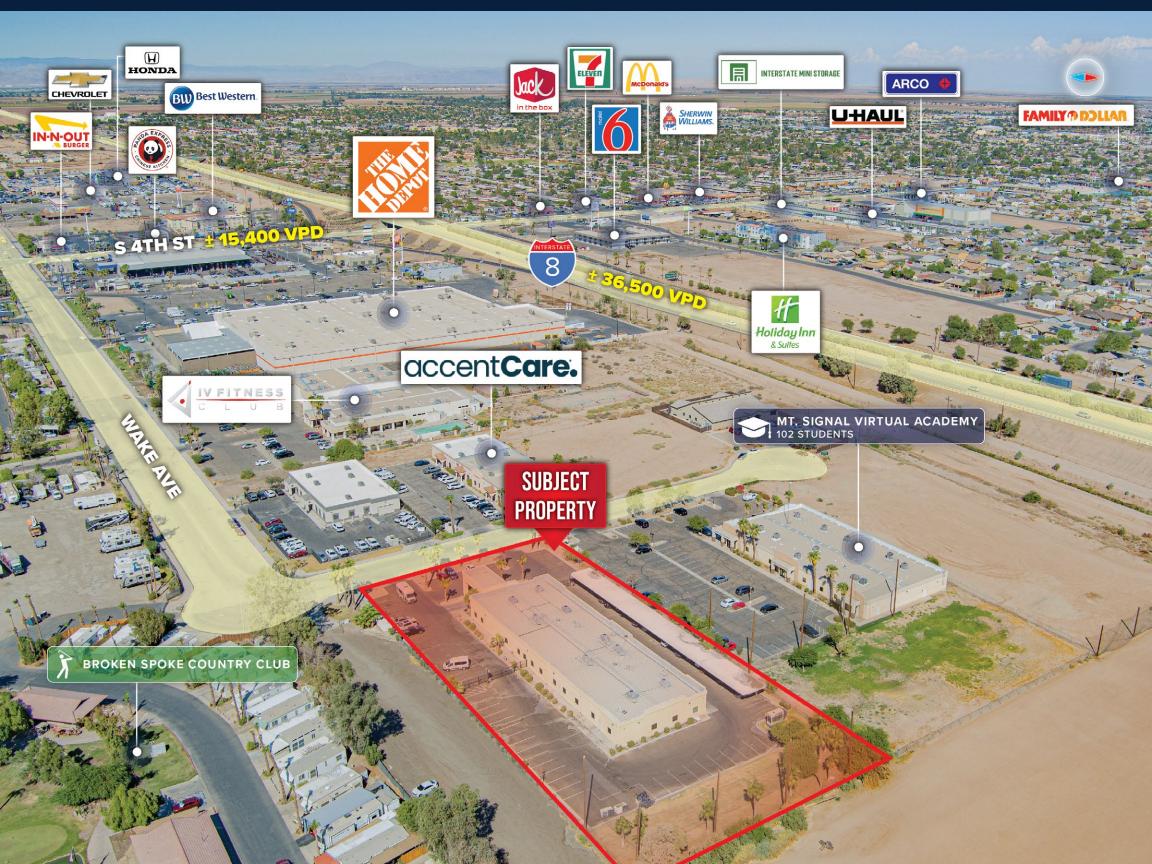

## **STRATEGIC LOCATION**

Positioned just off Interstate 8, with a daily traffic volume of 36,500 VPD, this site provides easy access for patients residing in or traveling through El Centro.

# EL CENTRO, CALIFORNIA

El Centro, the largest city in Imperial County, is a key hub in California's Imperial Valley. Its strategic location near the U.S.-Mexico border and major transportation routes makes it a vital center for agriculture, trade, and logistics. The city's economy is primarily driven by agriculture, with crops like lettuce and melons produced in the region, along with growing sectors in renewable energy and cross-border commerce. El Centro's population is around 44,000, largely Hispanic or Latino, and the area benefits from a relatively low cost of living. The city is seeing steady growth in residential, retail, and industrial real estate, fueled by its expanding workforce and strong demand in trade and renewable energy sectors. With its role as a trade corridor and key agricultural center, El Centro offers solid opportunities for investment.