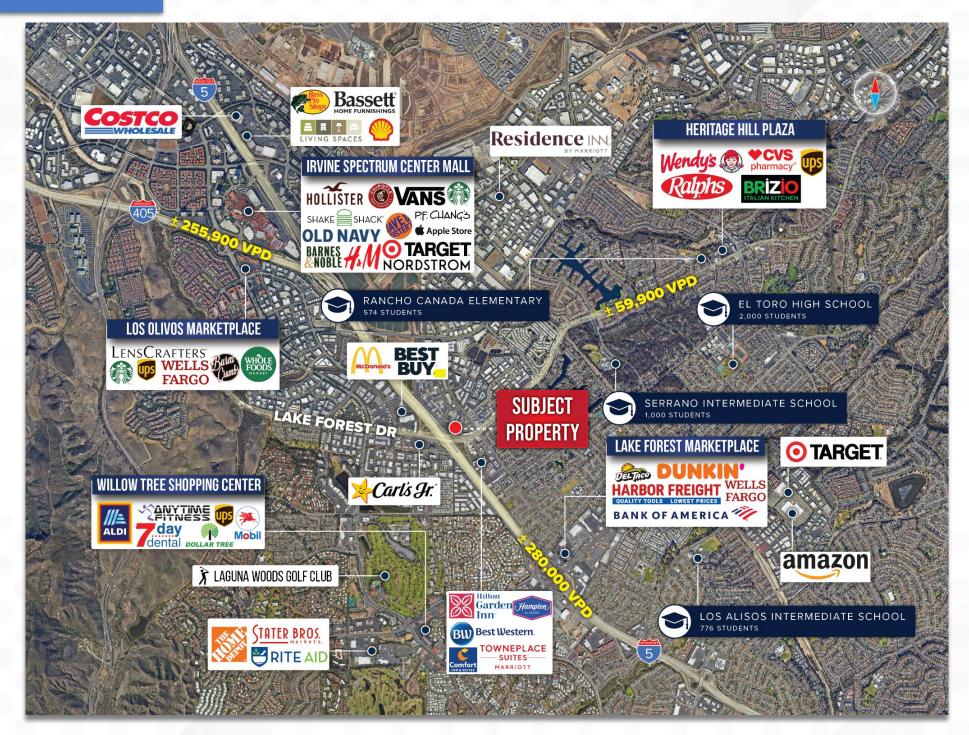

y at intersection
- 100 room Springhill Suites is open!
- 478 parking spaces

### **PROPERTY DEMOGRAPHICS**

| POPULATION               | 1-MILE    | 3-MILE    | 5-MILE    |
|--------------------------|-----------|-----------|-----------|
| Current Year Estimate    | 12,172    | 128,637   | 323,929   |
| HOUSEHOLDS               | 1-MILE    | 3-MILE    | 5-MILE    |
| Current Year Estimate    | 5,590     | 54,496    | 127,973   |
| INCOME                   | 1-MILE    | 3-MILE    | 5-MILE    |
| Average Household Income | \$129,743 | \$150,124 | \$173,957 |



- 2A/B ±2,067 SF
- NNN'S: \$1.28 PSF
- RENT = NEGOTIABLE



- 601 ±3,000 SF END CAP SPACE AVAILABLE
- NNN'S: \$1.28 PSF
- RENT = NEGOTIABLE

## **PROPERTY PHOTOS**



### **SITE PLAN & TENANT ROSTER**



### **SURROUNDING TENANTS**



# **AVAILABLE SPACE FOR LEASE** 23632 ROCKFIELD BLVD, LAKE FOREST, CA 92630

### **EXCLUSIVE LEASING AGENT**

#### **MATTHEW SUNDBERG**

Associate VP & Associate Director Direct (949) 777-5991 Mobile (770) 757-1963 matt.sundberg@matthews.com License No. 02052540 (CA)



DAVID HARRINGTON BROKER OF RECORD License No. 02168060 (CA)

#### **CONFIDENTIALITY AGREEMENT & DISCLAIMER**

This Leasing Package contains select information pertaining to the business and affairs located at **23632 Rockfield Blvd**, Lake Forest, CA **92630** ("Property"). It has been prepared by Matthews Real Estate Investment Services. This Leasing Package may not be all-inclusive or contain all of the information a prospective lessee may desire. The information contained in this Leasing Package is confidential and fur