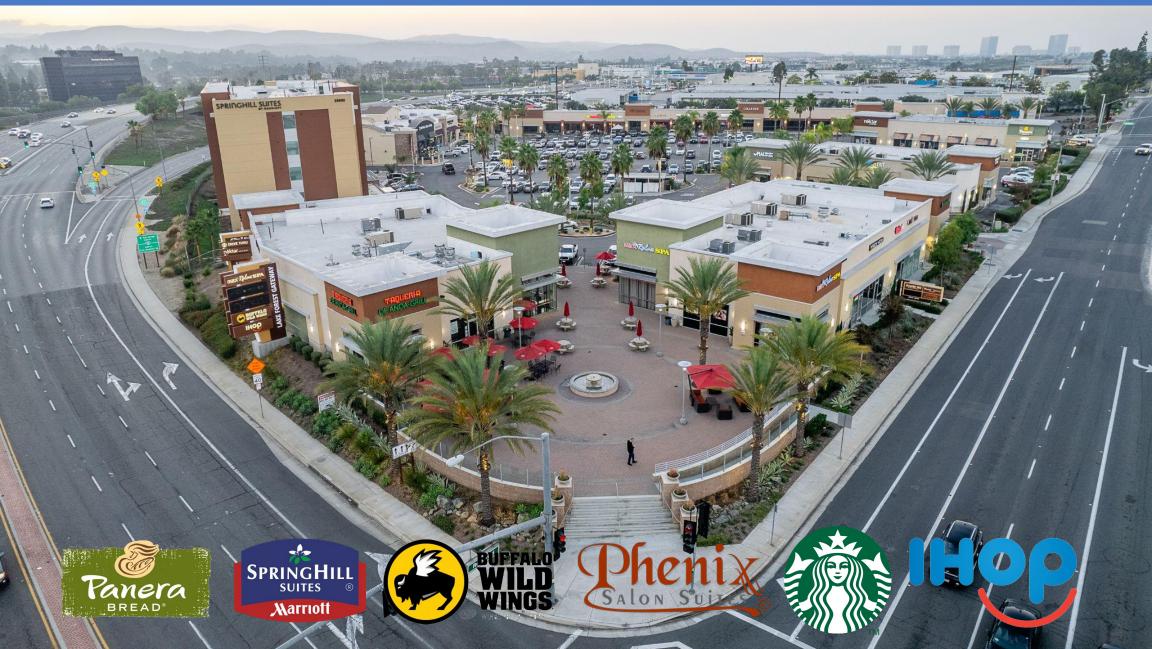

## **PROPERTY OVERVIEW**

#### **PROPERTY HIGHLIGHTS**

- Join tenants such as Springhill Suites, Starbucks Panera Bread, Ihop, Ike's Sandwiches, Buffalo Wild Wings and many more
- Terrific center right off the 5 Freeway with tons of visibility and traffic
- Recently completed center redevelopment / modernization
- Excellent freeway signage
- Located directly adjacent to the I-5 freeway "on-ramp"
- Outstanding daytime employment and dense residential population
- Signalized intersection to be located at Rockfield Blvd. & Centre Dr.
- ±72,000 cars per day at intersection
- 100 room Springhill Suites is open!
- 478 parking spaces