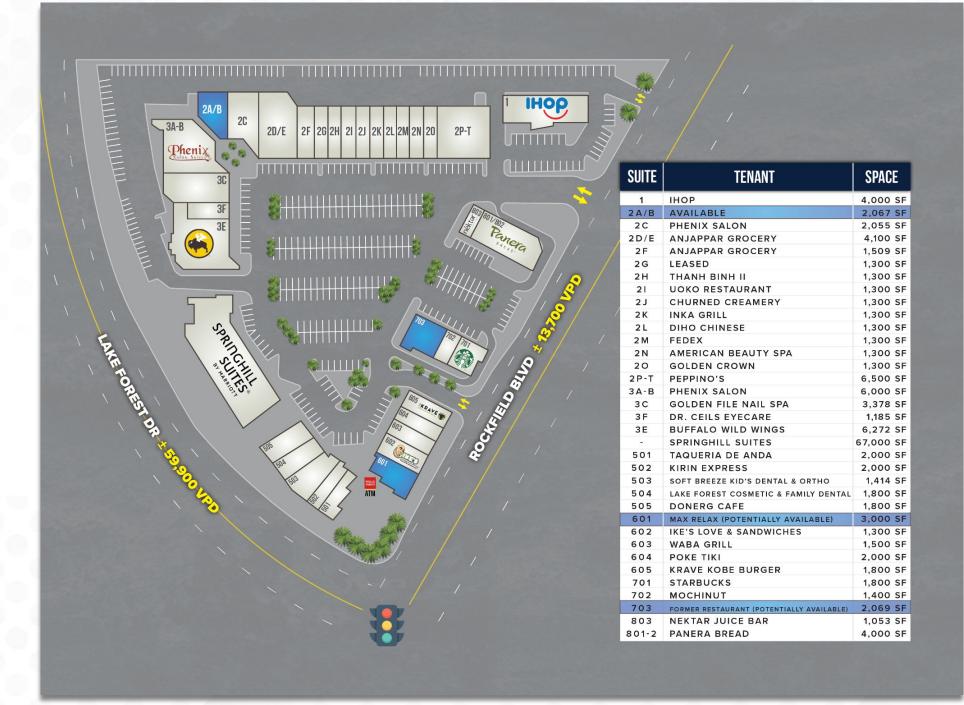

### **SITE PLAN & TENANT ROSTER**

- 2A/B ±2,067 SF
- NNN'S: \$1.28 PSF
- RENT = NEGOTIABLE

- 601 ±3,000 SF END CAP SPACE AVAILABLE
- NNN'S: \$1.28 PSF
- RENT = NEGOTIABLE