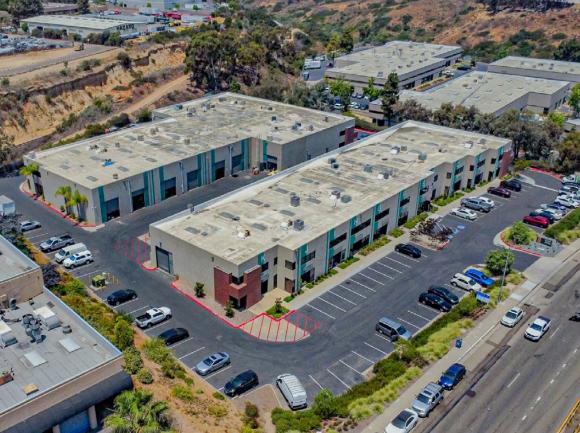

### **PROPERTY HIGHLIGHTS HIGH VISIBILITY WESTERN MIRAMAR** LOCATION WITH SIGNAGE **CLOSE PROXIMITY** 10' X 14' ROLL-UP ±60,866 SF TO I-805, I-5, DOORS / GRADE **MULTI-TENANT AND I-15 LEVEL LOADING INDUSTRIAL PARK IL-2-1 ZONING NEWLY RENOVATED** 22' CLEAR HEIGHT 2 | 8250-8260 CAMINO SANTA FE