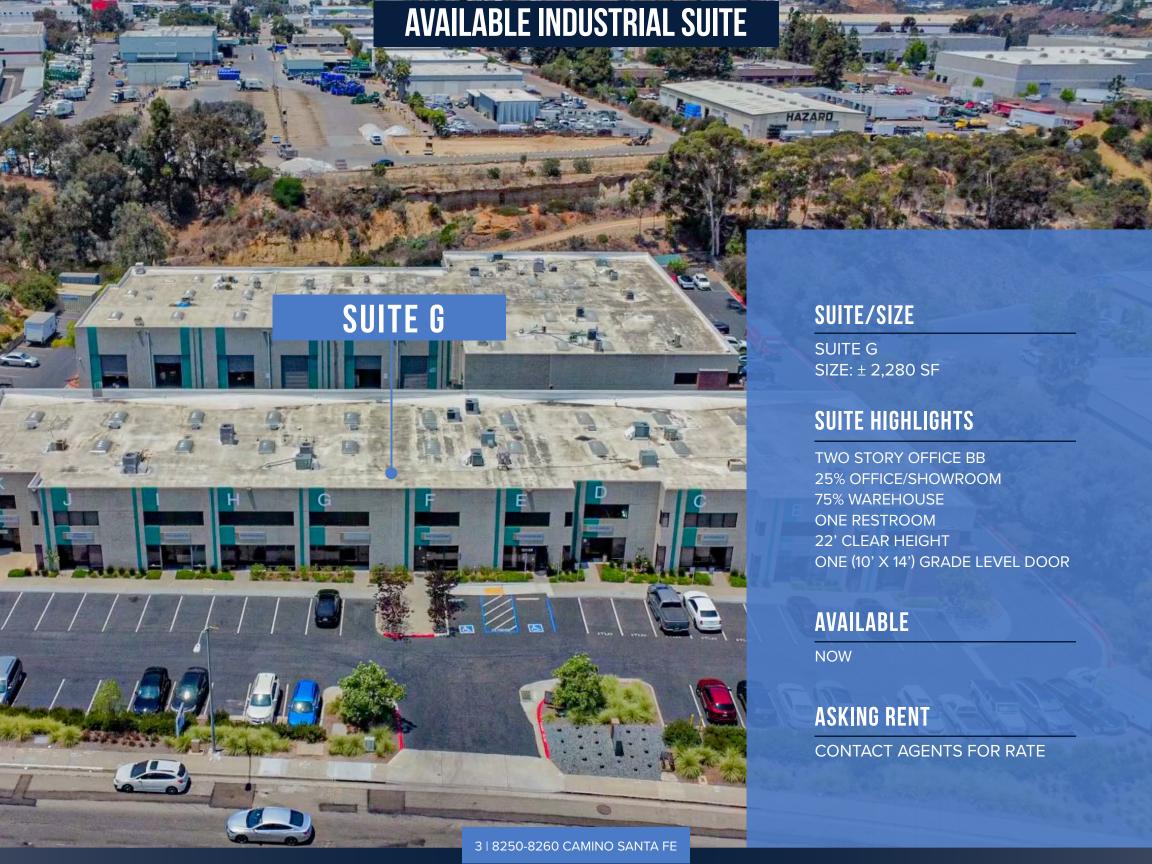

# Available

INDUSTRIAL / SHOWROOM

SUITE G & B FOR LEASE





### **PROPERTY HIGHLIGHTS HIGH VISIBILITY WESTERN MIRAMAR** LOCATION WITH SIGNAGE **CLOSE PROXIMITY** 10' X 14' ROLL-UP ±60,866 SF TO I-805, I-5, DOORS / GRADE **MULTI-TENANT AND I-15 LEVEL LOADING INDUSTRIAL PARK IL-2-1 ZONING NEWLY RENOVATED** 22' CLEAR HEIGHT 2 | 8250-8260 CAMINO SANTA FE







### FLOOR PLAN | SUITE G



### FLOOR PLAN | SUITE B

















69,707 POPULATION 3-MILE



26,395
HOUSEHOLD 3-MILE



\$119,742 Household income 3-Mile

#3 IN BEST CITIES FOR
RECREATION
(WALLETHUB, 2021)

#4 IN THE 15 MOST SUSTAINABLE CITIES IN THE U.S.

(ROCKET HOMES, 2021)

#9 IN MOST PET-FRIENDLY
CITIES

(WALLETHUB, 2021)

## AREA OVERVIEW

San Diego, situated on the Southern California coast, is renowned for its year-round perfect climate, stunning beaches, and a lively cultural scene. Its picturesque coastline stretches for miles, offering an array of activities from surfing and sunbathing to sailing and whale-watching. The city's vibrant downtown area boasts a diverse array of dining options, from trendy gastropubs to upscale eateries, and is home to the historic Gaslamp