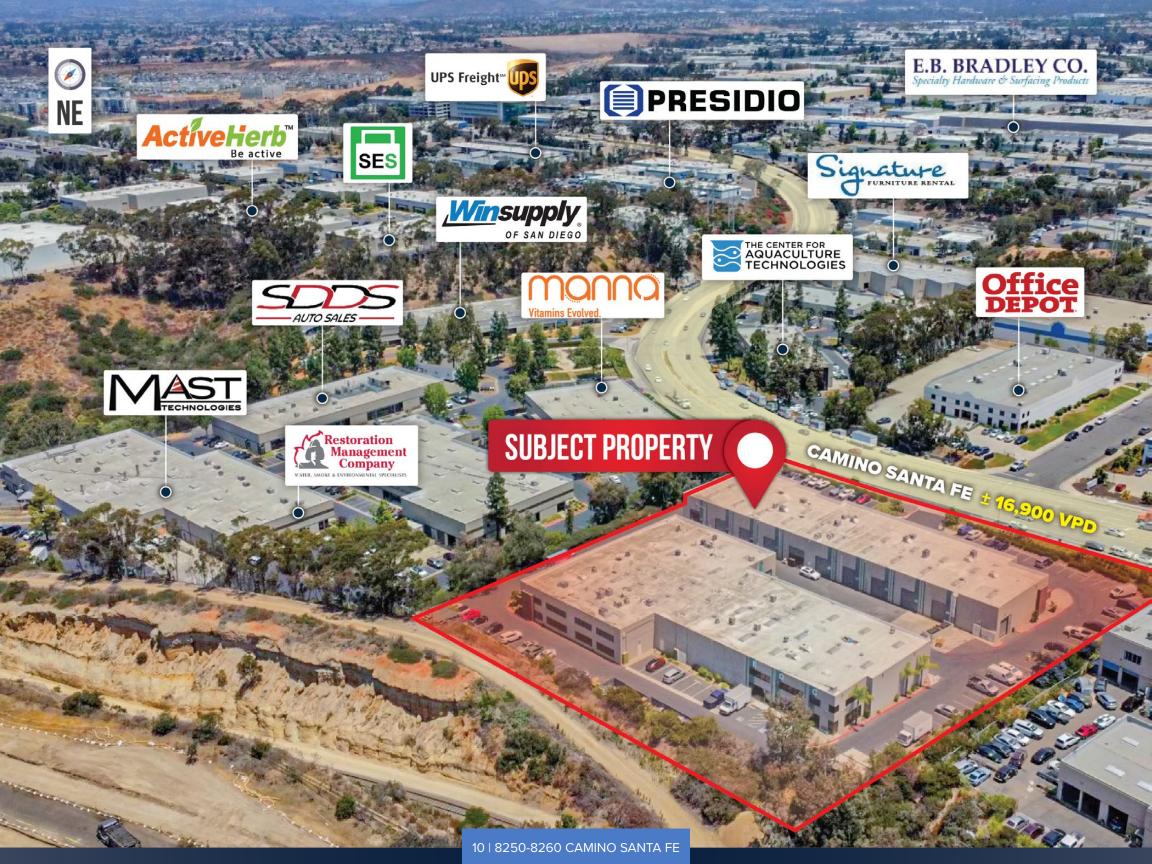

### **PROPERTY HIGHLIGHTS HIGH VISIBILITY WESTERN MIRAMAR** LOCATION WITH SIGNAGE **CLOSE PROXIMITY** 10' X 14' ROLL-UP ±60,866 SF TO I-805, I-5, DOORS / GRADE **MULTI-TENANT AND I-15 LEVEL LOADING INDUSTRIAL PARK IL-2-1 ZONING NEWLY RENOVATED** 22' CLEAR HEIGHT 2 | 8250-8260 CAMINO SANTA FE