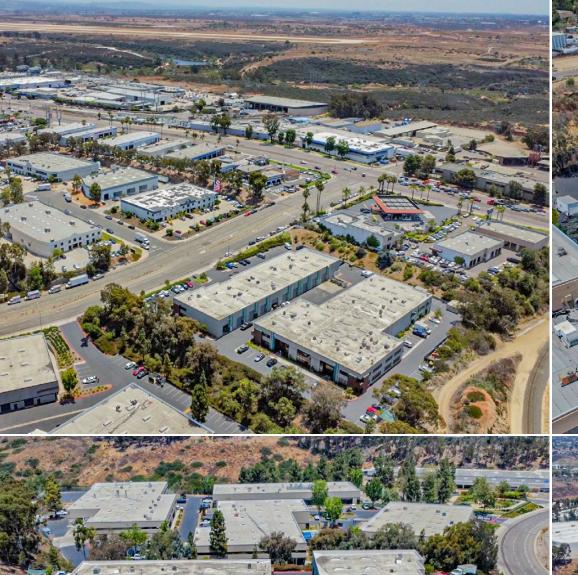

### **PROPERTY HIGHLIGHTS HIGH VISIBILITY WESTERN MIRAMAR** LOCATION WITH SIGNAGE **CLOSE PROXIMITY** 10' X 14' ROLL-UP ±60,866 SF TO I-805, I-5, DOORS / GRADE **MULTI-TENANT AND I-15 LEVEL LOADING INDUSTRIAL PARK IL-2-1 ZONING NEWLY RENOVATED** 22' CLEAR HEIGHT 2 | 8250-8260 CAMINO SANTA FE