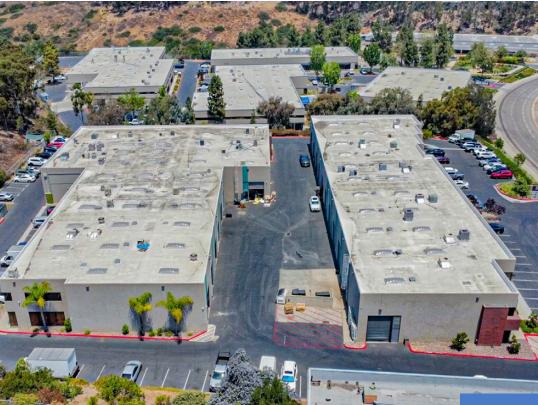

### **PROPERTY HIGHLIGHTS HIGH VISIBILITY WESTERN MIRAMAR** LOCATION WITH SIGNAGE **CLOSE PROXIMITY** 10' X 14' ROLL-UP ±60,866 SF TO I-805, I-5, DOORS / GRADE **MULTI-TENANT AND I-15 LEVEL LOADING INDUSTRIAL PARK IL-2-1 ZONING NEWLY RENOVATED** 22' CLEAR HEIGHT 2 | 8250-8260 CAMINO SANTA FE