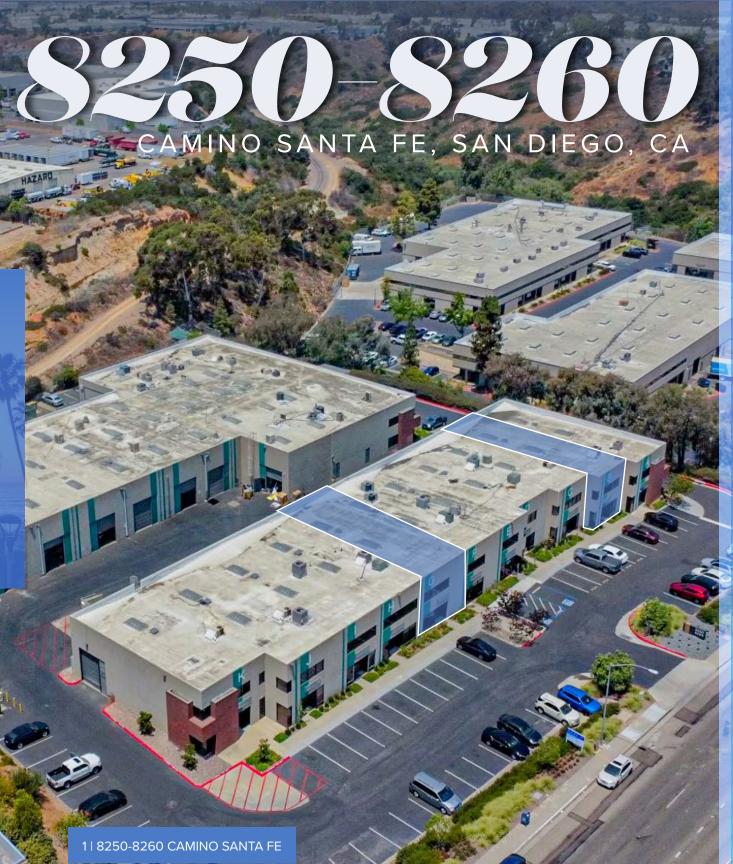

# Available

INDUSTRIAL / SHOWROOM

SUITE G & B FOR LEASE

### **PROPERTY HIGHLIGHTS HIGH VISIBILITY WESTERN MIRAMAR** LOCATION WITH SIGNAGE **CLOSE PROXIMITY** 10' X 14' ROLL-UP ±60,866 SF TO I-805, I-5, DOORS / GRADE **MULTI-TENANT AND I-15 LEVEL LOADING INDUSTRIAL PARK IL-2-1 ZONING NEWLY RENOVATED** 22' CLEAR HEIGHT 2 | 8250-8260 CAMINO SANTA FE