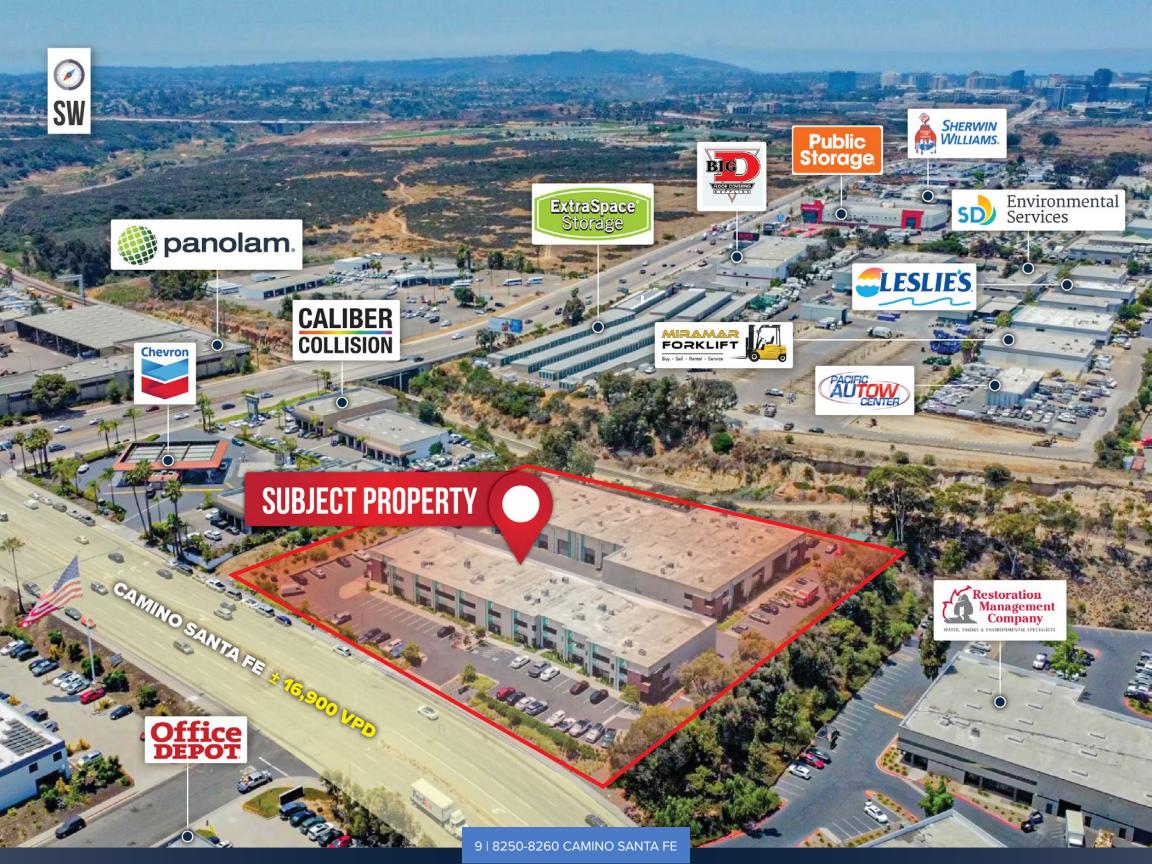

### **PROPERTY HIGHLIGHTS HIGH VISIBILITY WESTERN MIRAMAR** LOCATION WITH SIGNAGE **CLOSE PROXIMITY** 10' X 14' ROLL-UP ±60,866 SF TO I-805, I-5, DOORS / GRADE **MULTI-TENANT AND I-15 LEVEL LOADING INDUSTRIAL PARK IL-2-1 ZONING NEWLY RENOVATED** 22' CLEAR HEIGHT 2 | 8250-8260 CAMINO SANTA FE