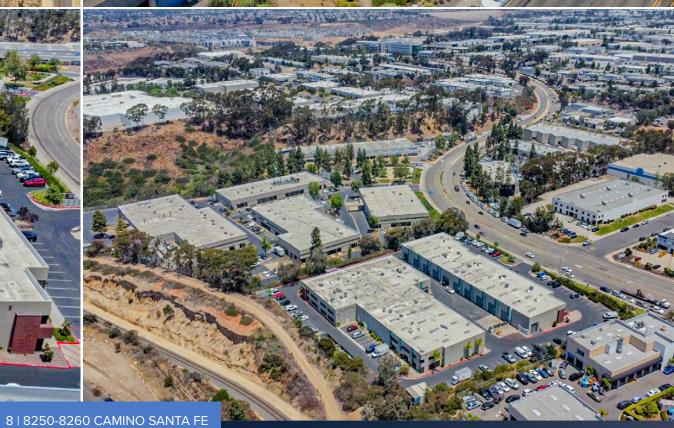

### **PROPERTY HIGHLIGHTS HIGH VISIBILITY WESTERN MIRAMAR** LOCATION WITH SIGNAGE **CLOSE PROXIMITY** 10' X 14' ROLL-UP ±60,866 SF TO I-805, I-5, DOORS / GRADE **MULTI-TENANT AND I-15 LEVEL LOADING INDUSTRIAL PARK IL-2-1 ZONING NEWLY RENOVATED** 22' CLEAR HEIGHT 2 | 8250-8260 CAMINO SANTA FE