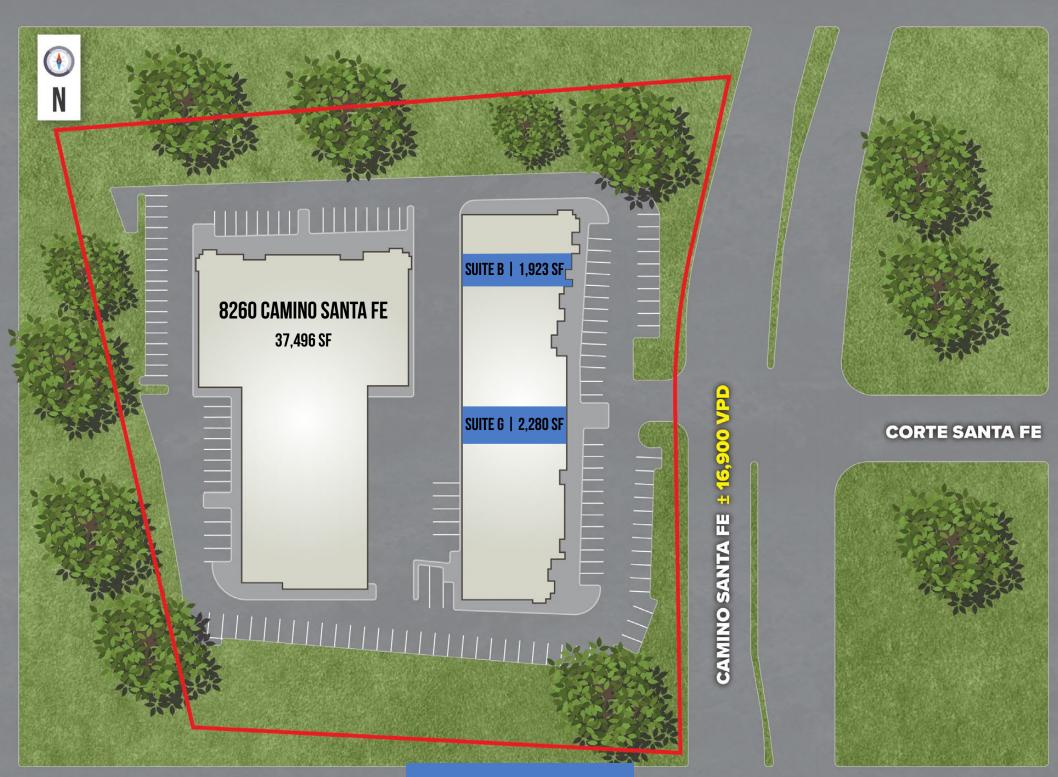

### **PROPERTY HIGHLIGHTS HIGH VISIBILITY WESTERN MIRAMAR** LOCATION WITH SIGNAGE **CLOSE PROXIMITY** 10' X 14' ROLL-UP ±60,866 SF TO I-805, I-5, DOORS / GRADE **MULTI-TENANT AND I-15 LEVEL LOADING INDUSTRIAL PARK IL-2-1 ZONING NEWLY RENOVATED** 22' CLEAR HEIGHT 2 | 8250-8260 CAMINO SANTA FE