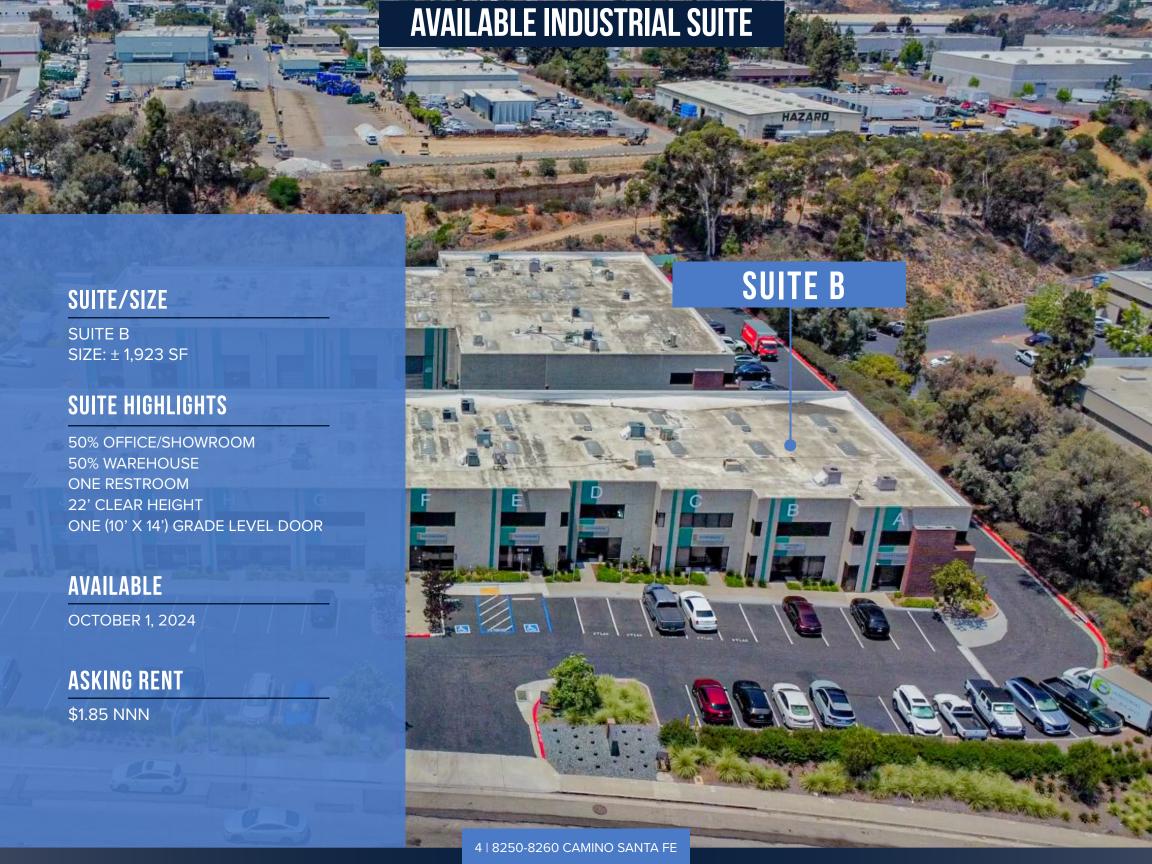

### FLOOR PLAN | SUITE B

69,707 POPULATION 3-MILE

26,395
HOUSEHOLD 3-MILE

\$119,742 Household income 3-Mile

#3 IN BEST CITIES FOR
RECREATION
(WALLETHUB, 2021)

#4 IN THE 15 MOST SUSTAINABLE CITIES IN THE U.S.