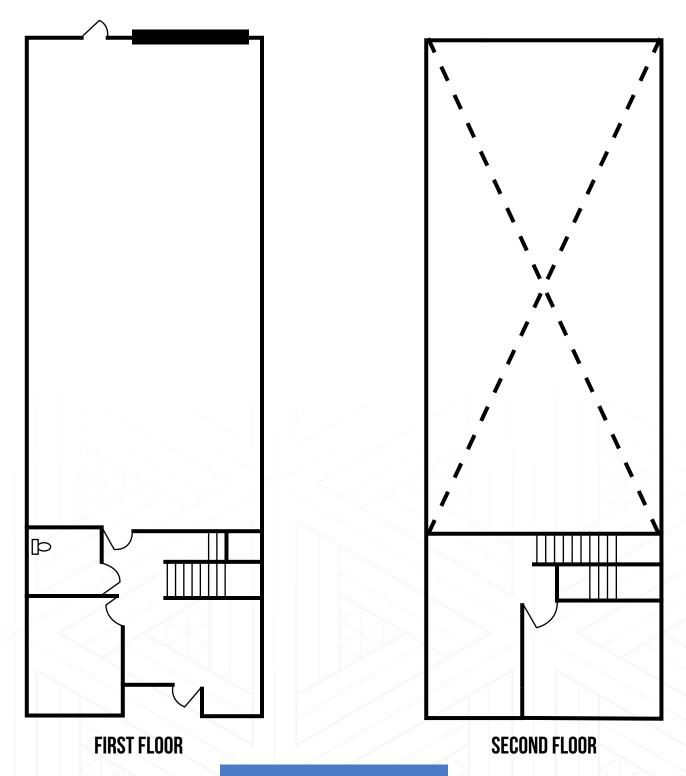

### FLOOR PLAN | SUITE B

69,707 POPULATION 3-MILE

26,395
HOUSEHOLD 3-MILE

\$119,742 Household income 3-Mile

#3 IN BEST CITIES FOR
RECREATION
(WALLETHUB, 2021)

#4 IN THE 15 MOST SUSTAINABLE CITIES IN THE U.S.