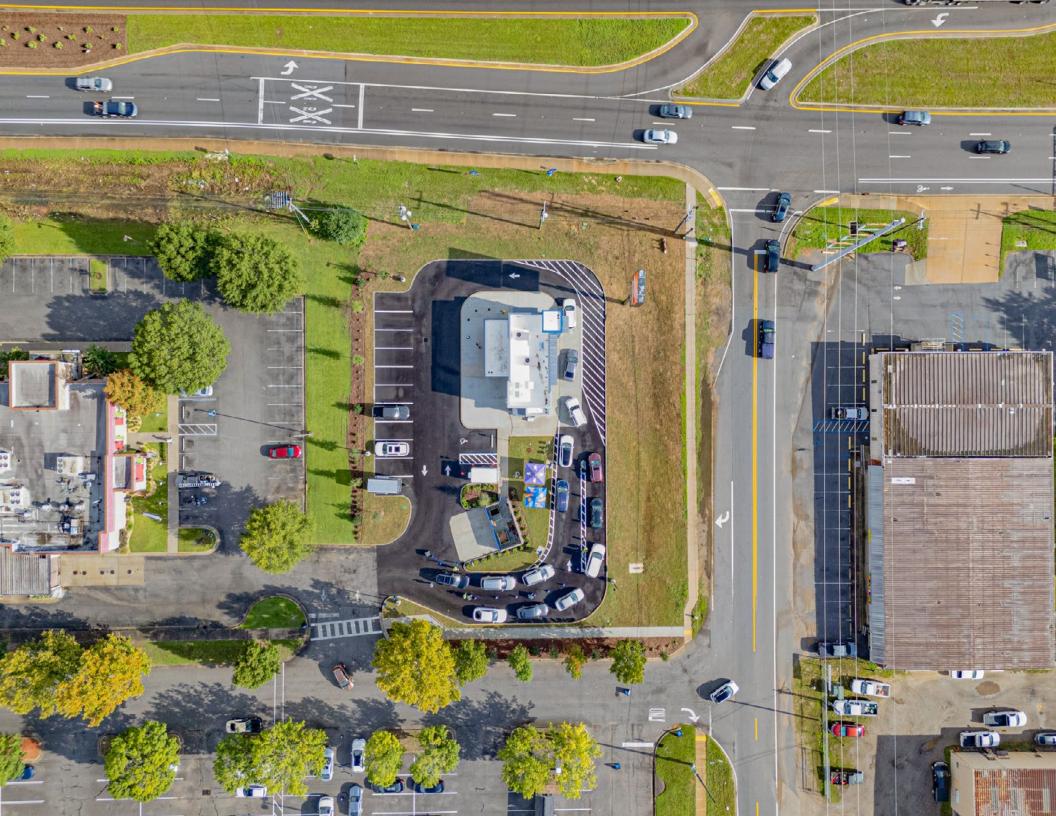

### LEASE HIGHLIGHTS

- » Absolute NNN Lease This property offers true passive income with an absolute NNN lease with zero landlord responsibilities
- » Brand New Construction Building is currently being constructed
- » Long Term Lease New 15-year lease with built in 10% increases every 5 years
- **»** Large Lot Sitting on a lot of  $\pm 0.75$  acres, double the size of most other coffee stands
- » Established Tenant Dutch Bros (NYSE: BROS) is a financially stable, national tenant, known for their high-quality beverages and exceptional customer service
- » **Significant Tenant Capital Contribution** Dutch Bros spent \$585,000 of their own money to contribute to the construction cost of the building, showing commitment to the location.
- » Expanding Business Spanning over 17 states, Dutch Bros has 876 locations with plans of continued growth
- » Heavy Traffic Counts Nine Mile Rd sees over 37,500 VPD and located adjacent to Pensacola Blvd seeing 40,000 VPD
- » Ease Of Access The new construction Dutch Bros includes the Double Drive-Thru concept
- » Growing Market There is significant growth and development in Pensacola, FL creating a desirable location for business and locals
- » Planned Costco Development Less than a mile down the road, Costco has released development plans for a new store