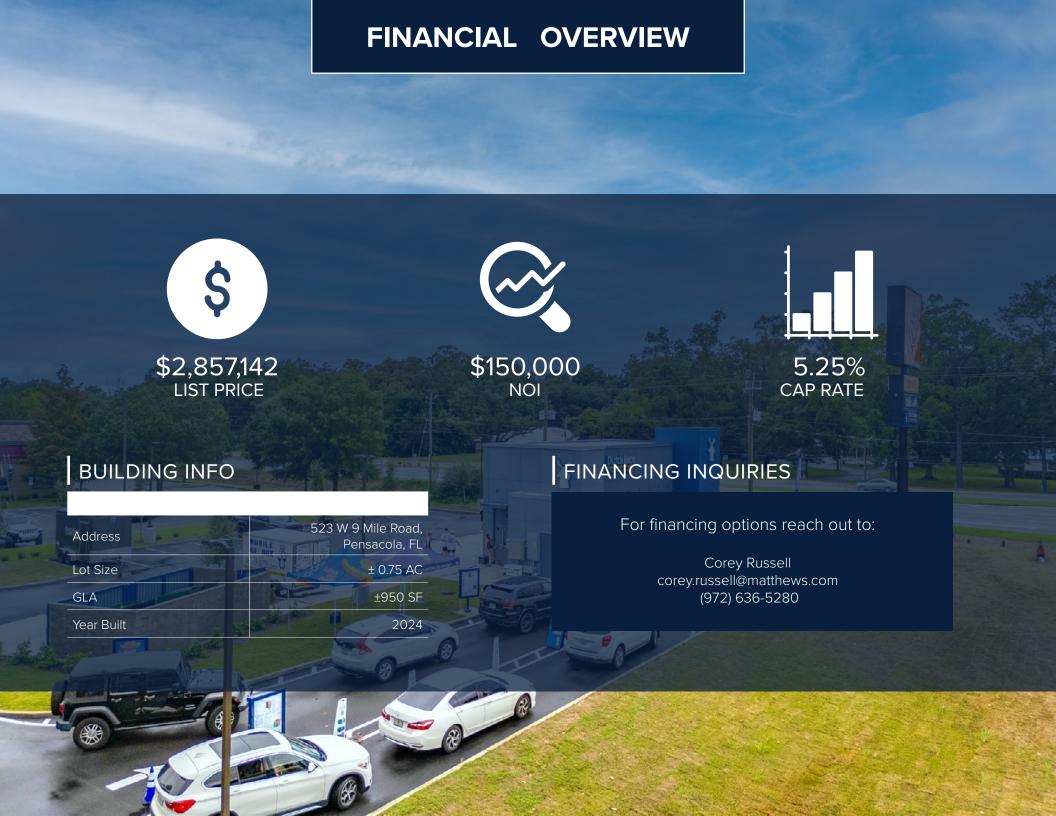

( d) ( d)

| Date                 | Rent Per<br>SF | Monthly<br>Rent | Annual Rent  | Increases | Cap Rate |
|----------------------|----------------|-----------------|--------------|-----------|----------|
| Year 1 - 5           | \$157.89       | \$12,500.00     | \$150,000.00 |           | 5.25%    |
| Year 6 - 10          | \$173.68       | \$13,750.00     | \$165,000.00 | 10.00%    | 5.78%    |
| Year 11 - 15         | \$191.05       | \$15,125.00     | \$181,500.00 | 10.00%    | 6.35%    |
| Renewal Year 1 - 5   | \$210.16       | \$16,637.50     | \$199,650.00 | 10.00%    | 6.99%    |
| Renewal Year 6 - 10  | \$231.17       | \$18,301.25     | \$219,615.00 | 10.00%    | 7.69%    |
| Renewal Year 11 - 15 | \$254.29       | \$20,131.38     | \$241,576.50 | 10.00%    | 8.46%    |