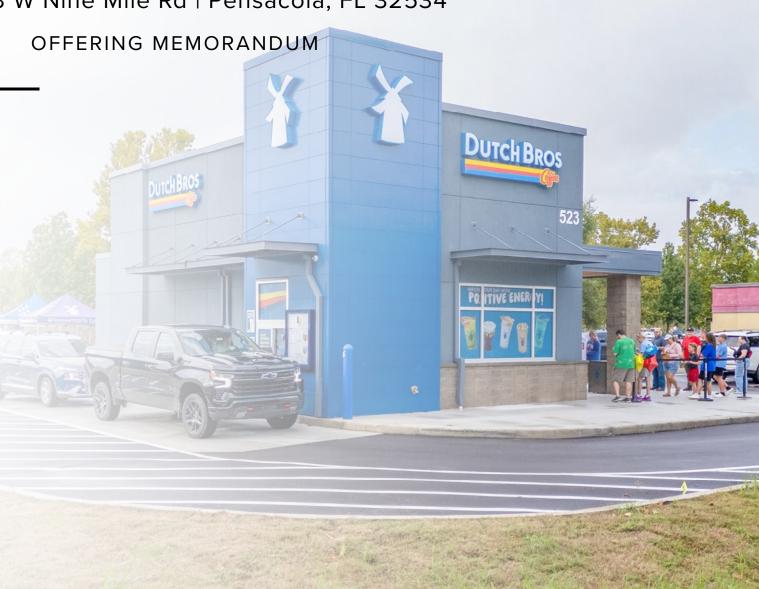

TABLE OF CONTENTS

- (4) EXECUTIVE OVERVIEW
- (6) FINANCIAL OVERVIEW
- (8) TENANT OVERVIEW
- (10) AREA OVERVIEW

523 W Nine Mile Rd | Pensacola, FL 32534
OFFERING MEMORANDUM

### LEASE HIGHLIGHTS

- » Absolute NNN Lease This property offers true passive income with an absolute NNN lease with zero landlord responsibilities
- » Brand New Construction Building is currently being constructed
- » Long Term Lease New 15-year lease with built in 10% increases every 5 years
- **»** Large Lot Sitting on a lot of  $\pm 0.75$  acres, double the size of most other coffee stands
- » Established Tenant Dutch Bros (NYSE: BROS) is a financially stable, national tenant, known for their high-quality beverages and exceptional customer service
- » **Significant Tenant Capital Contribution** Dutch Bros spent \$585,000 of their own money to contribute to the construction cost of the building, showing commitment to the location.
- » Expanding Business Spanning over 17 states, Dutch Bros has 876 locations with plans of continued growth
- » Heavy Traffic Counts Nine Mile Rd sees over 37,500 VPD and located adjacent to Pensacola Blvd seeing 40,000 VPD
- » Ease Of Access The new construction Dutch Bros includes the Double Drive-Thru concept
- » Growing Market There is significant growth and development in Pensacola, FL creating a desirable location for business and locals
- » Planned Costco Development Less than a mile down the road, Costco has released development plans for a new store