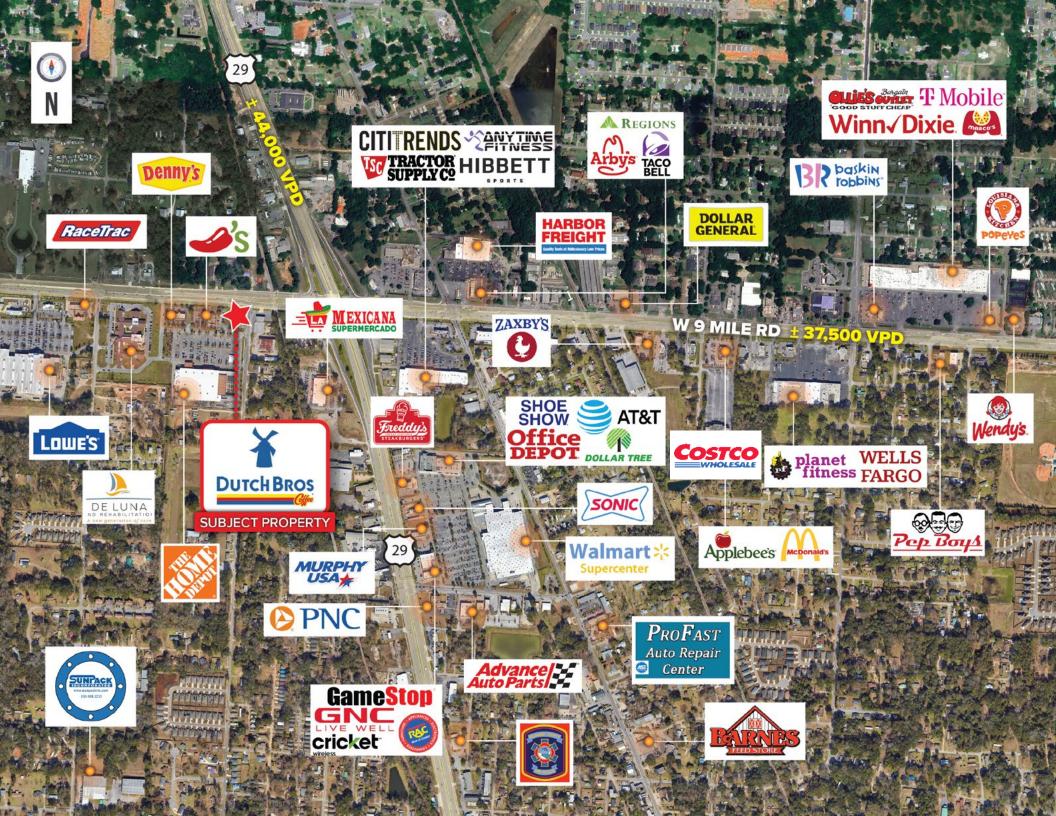

### LEASE HIGHLIGHTS

- » Absolute NNN Lease This property offers true passive income with an absolute NNN lease with zero landlord responsibilities
- » Brand New Construction Building is currently being constructed
- » Long Term Lease New 15-year lease with built in 10% increases every 5 years
- **»** Large Lot Sitting on a lot of  $\pm 0.75$  acres, double the size of most other coffee stands
- » Established Tenant Dutch Bros (NYSE: BROS) is a financially stable, national tenant, known for their high-quality beverages and exceptional customer service
- » **Significant Tenant Capital Contribution** Dutch Bros spent \$585,000 of their own money to contribute to the construction cost of the building, showing commitment to the location.
- » Expanding Business Spanning over 17 states, Dutch Bros has 876 locations with plans of continued growth
- » Heavy Traffic Counts Nine Mile Rd sees over 37,500 VPD and located adjacent to Pensacola Blvd seeing 40,000 VPD
- » Ease Of Access The new construction Dutch Bros includes the Double Drive-Thru concept
- » Growing Market There is significant growth and development in Pensacola, FL creating a desirable location for business and locals
- » Planned Costco Development Less than a mile down the road, Costco has released development plans for a new store