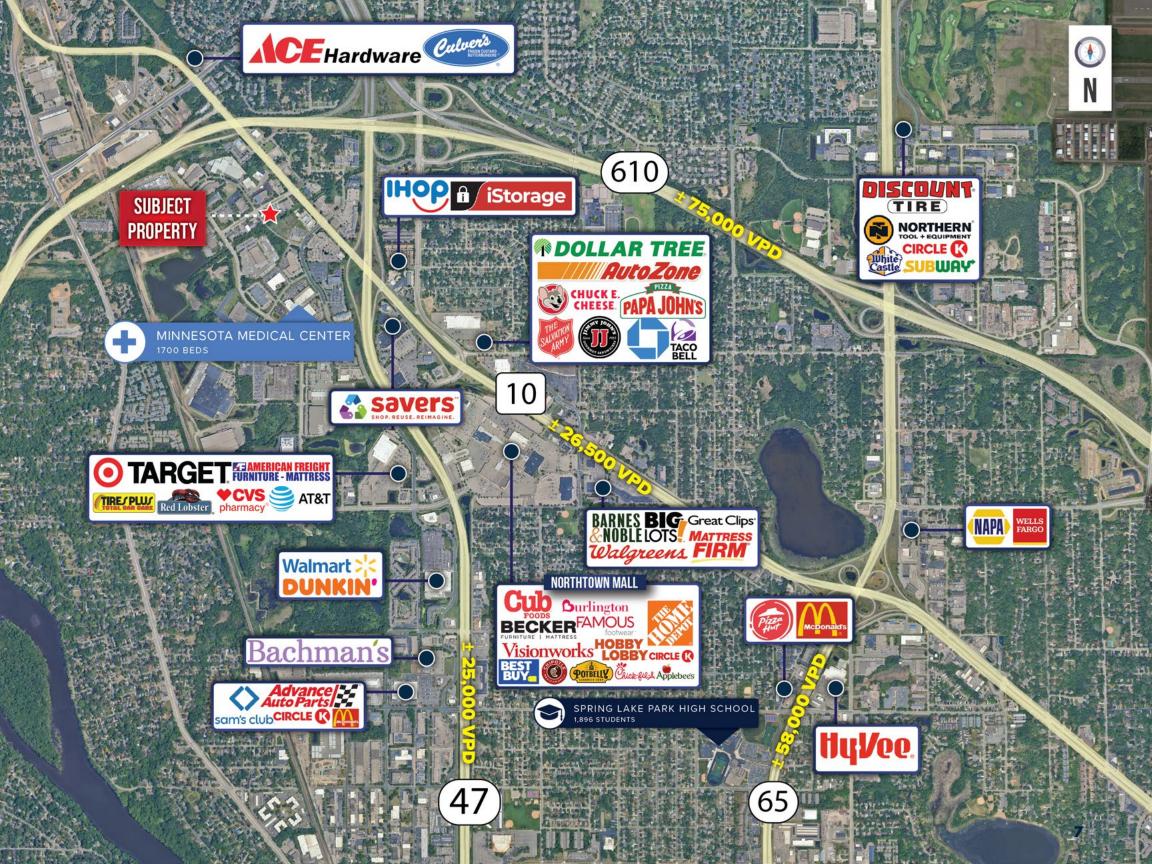

## **AREA OVERVIEW**

#### **COON RAPIDS, MN**

Located in Minnesota, in the northern portion of the Minneapolis-St. Paul metropolitan area, Coon Rapids is a thriving suburban community. The city, which is well-known for its family-friendly environment, has a variety of residential areas, business districts, and outdoor areas. Coon Rapids has a diversified population due to its consistent population growth over time. Residents can engage in a variety of outdoor activities, such as hiking, biking, and golfing, at the city's parks and recreational centers, which include the well-liked Bunker Hills Regional Park. With multiple schools serving the neighborhood, Coon Rapids also has a strong educational system. The city also offers a variety of dining establishments, entertainment venues, and retail stores, all of which help its citizens lead convenient and well-rounded lives. Another recognized attraction is the Coon Rapids Dam Regional Park, which is located along the Mississippi River and offers beautiful scenery and recreational opportunities.