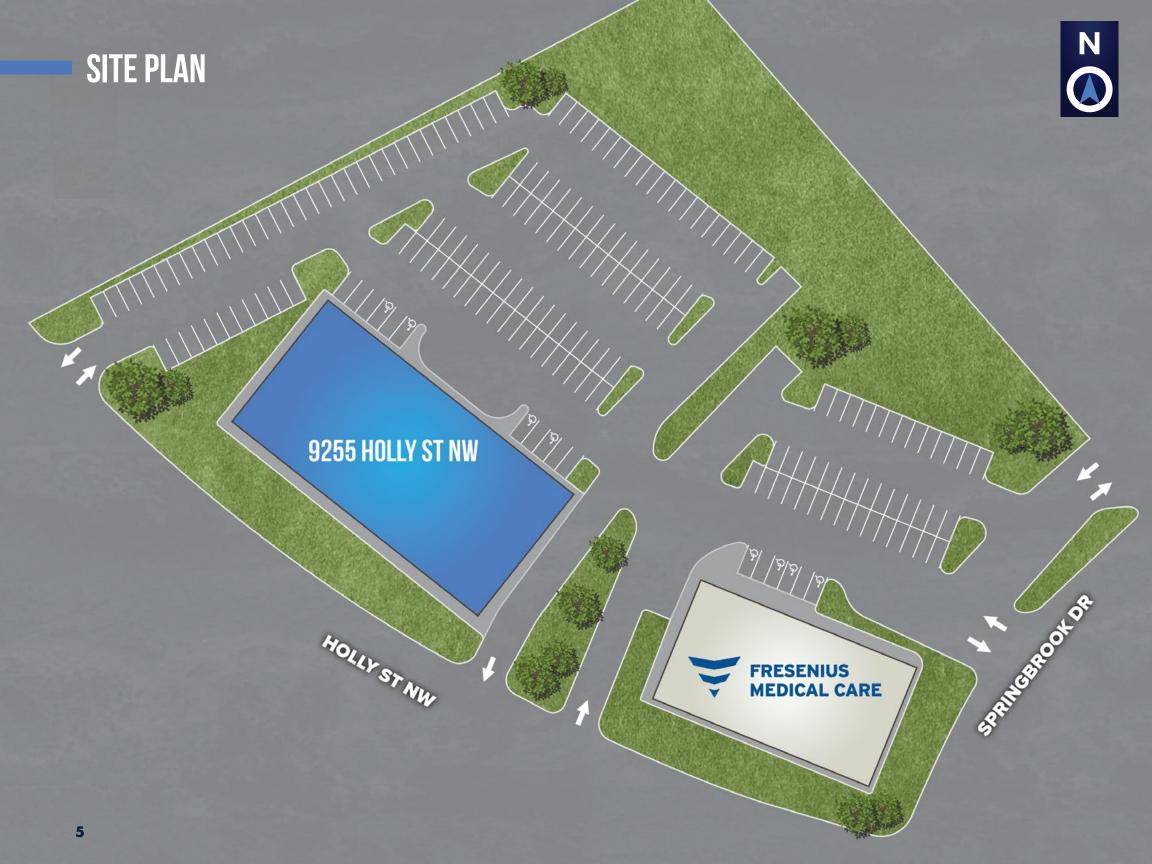

# **BUILD-TO-SUIT OPPORTUNITY**

## 9255 HOLLY ST NW | COON RAPIDS, MN 55433

RENDERING



INTERACTIVE LEASING BROCHURE



KURT SAUER Market Leader Direct (612) 605-8156 Mobile (612) 385-0688 kurt.sauer@matthews.com License No. 40466888 (MN)



MICHAEL STOFFEL Associate Direct (612) 605-8201 Mobile (651) 380-5460 michael.stoffel@matthews.com License No. 40875803 (MN)

RENDERING



2

## **PROPERTY HIGHLIGHTS**







**±30,000-40,000 SF** MEDICAL/OFFICE (2 FLOORS)





**24' CLEAR HEIGHT** AMENITIES (INDUSTRIAL USE)





# **SITE PLAN**





## **AREA OVERVIEW**

#### **COON RAPIDS, MN**

Located in Minnesota, in the northern portion of the Minneapolis-St. Paul metropolitan area, Coon Rapids is a thriving suburban community. The city, which is well-known for its family-friendly environment, has a variety of residential areas, business districts, and outdoor areas. Coon Rapids has a diversified population due to its consistent population growth over time. Residents can engage in a variety of outdoor activities, such as hiking, biking, and golfing, at the city's parks and recreational centers, which include the well-liked Bunker Hills Regional Park. With multiple schools serving the neighborhood, Coon Rapids also has a strong educational system. The city also offers a variety of dining establishments, ente