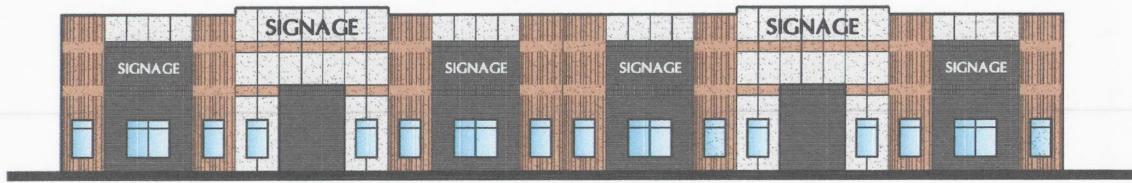

## **PROPERTY HIGHLIGHTS**

**±30,000-40,000 SF** MEDICAL/OFFICE (2 FLOORS)

**24' CLEAR HEIGHT** AMENITIES (INDUSTRIAL USE)