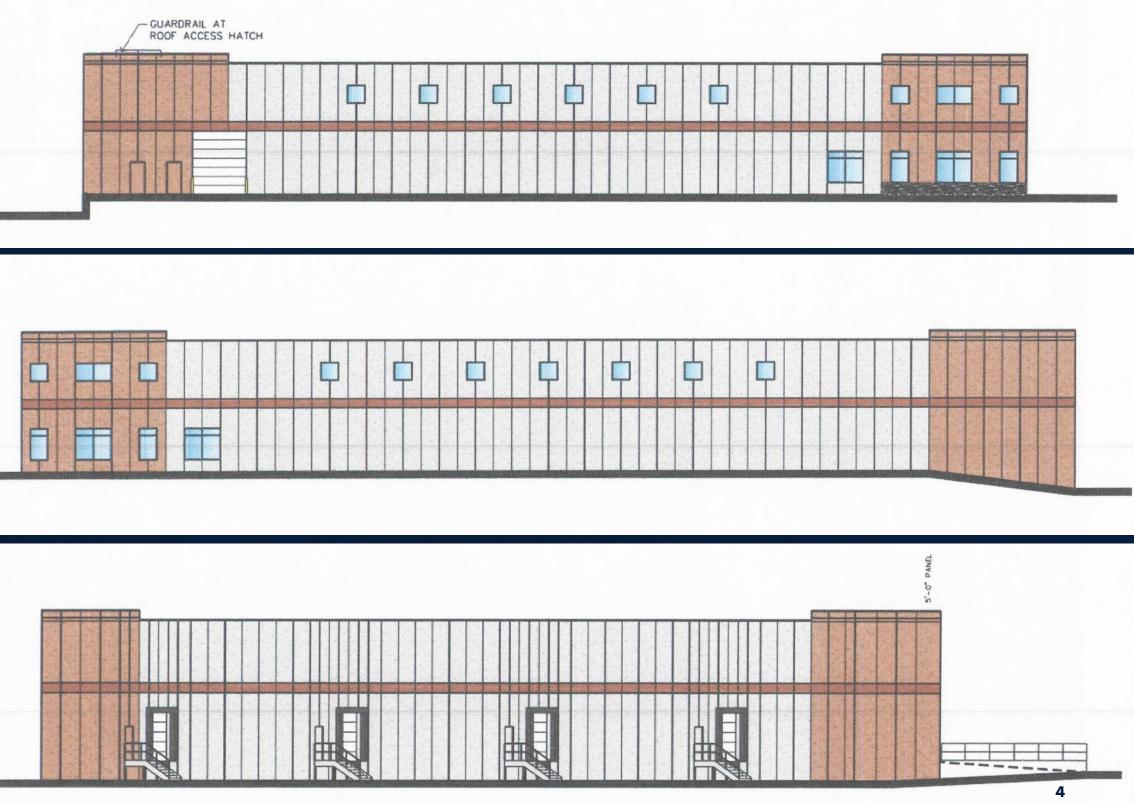

## **PROPERTY HIGHLIGHTS**

**±30,000-40,000 SF** MEDICAL/OFFICE (2 FLOORS)

**24' CLEAR HEIGHT** AMENITIES (INDUSTRIAL USE)