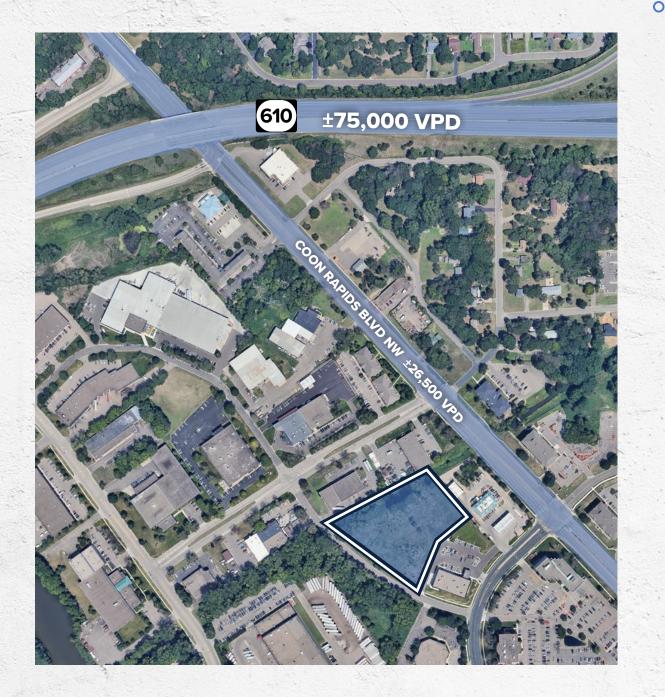

# **SITE PLAN**

#### **COON RAPIDS, MN**

Located in Minnesota, in the northern portion of the Minneapolis-St. Paul metropolitan area, Coon Rapids is a thriving suburban community. The city, which is well-known for its family-friendly environment, has a variety of residential areas, business districts, and outdoor areas. Coon Rapids has a diversified population due to its consistent population growth over time. Residents can engage in a variety of outdoor activities, such as hiking, biking, and golfing, at the city's parks and recreational centers, which include the well-liked Bunker Hills Regional Park. With multiple schools serving the neighborhood, Coon Rapids also has a strong educational system. The city also offers a variety of dining establishments, entertainment venues, and retail stores, all of which help its citizens lead convenient and well-rounded lives. Another recognized attraction is the Coon Rapids Dam Regional Park, which is located along the Mississippi River and offers beautiful scenery and recreational opportunities.