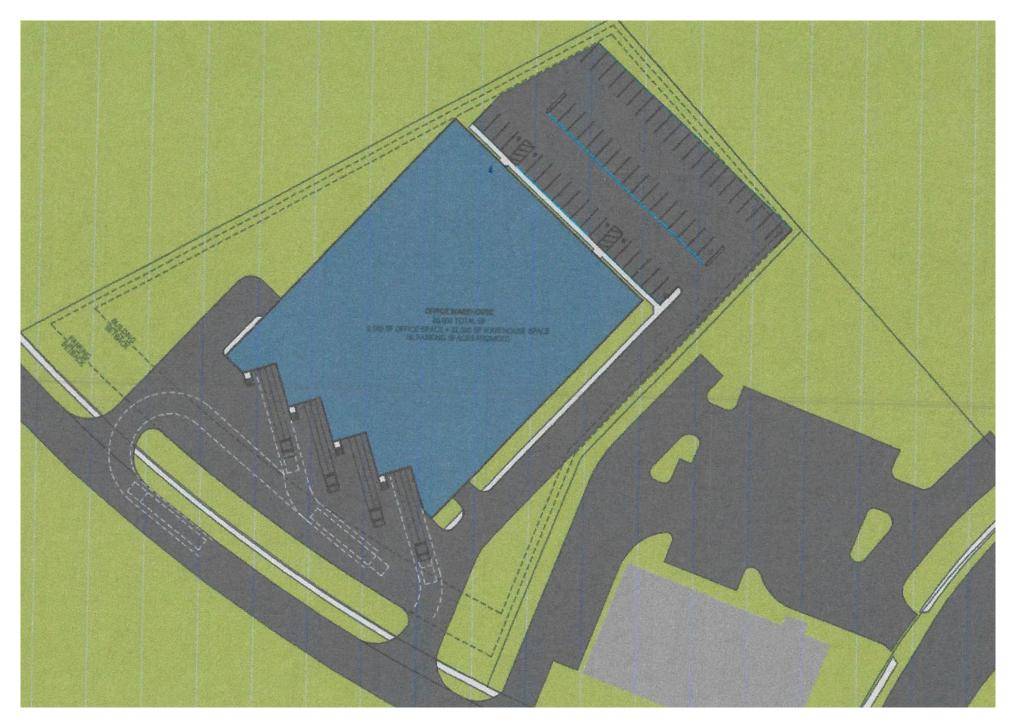

## **PROPERTY HIGHLIGHTS**

**±30,000-40,000 SF** MEDICAL/OFFICE (2 FLOORS)

**24' CLEAR HEIGHT** AMENITIES (INDUSTRIAL USE)