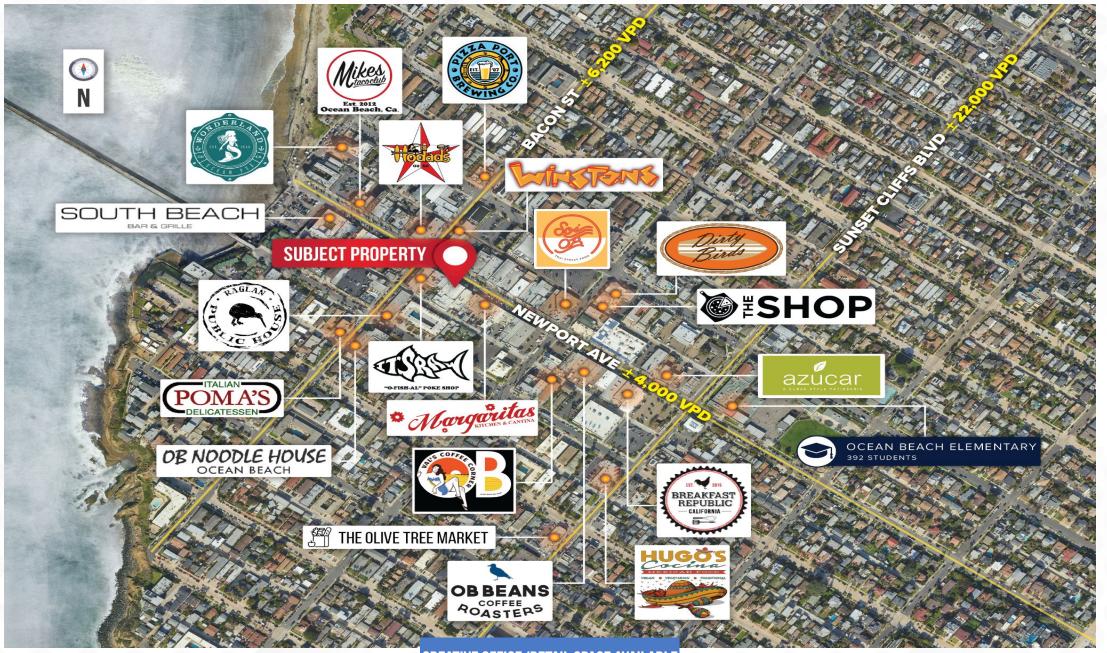

## **SURROUNDING AREA**

CREATIVE OFFICE/RETAIL SPACE AVAILABLE 4967 NewPort Ave, San Diego, CA, 92107

CREATIVE OFFICE/RETAIL SPACE AVAILABLE 4967 Newport Ave, San Diego, CA, 92107