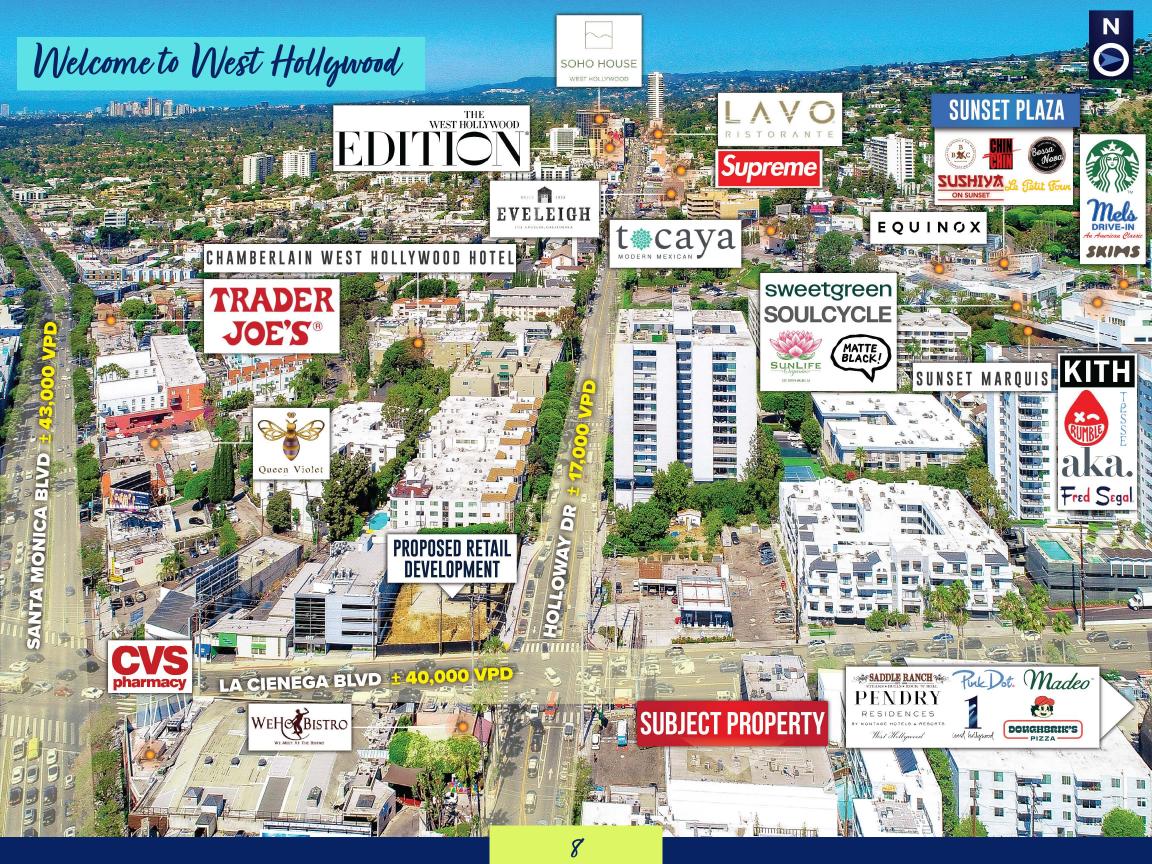

## Hollgwood RESTAURANTS, HOTELS, LIFESTYLE DESTINATIONS

±3.6M **Annual Visitors** 

\$1.83B **Economic Impact** 

\$128,741 1-Mile Avg HH Income

**Hotels Nearby** 

±243,747

1-Mile Population