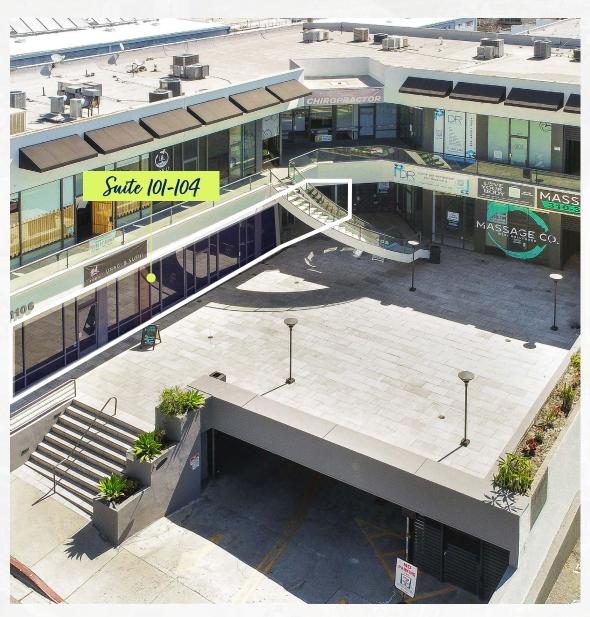

### END CAP AVAILABLE Suites 101 - 104

### FIRST FLOOR AVAILABILITIES

Suites 101-105

**Current NNN Estimate: \$1.85 PSF per Month** 