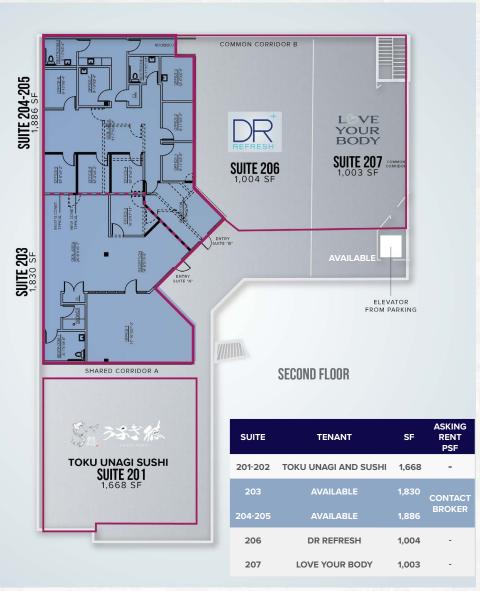

### **SECOND FLOOR AVAILABILITIES**

Suites 203-205

**Current NNN Estimate: \$1.85 PSF per Month** 