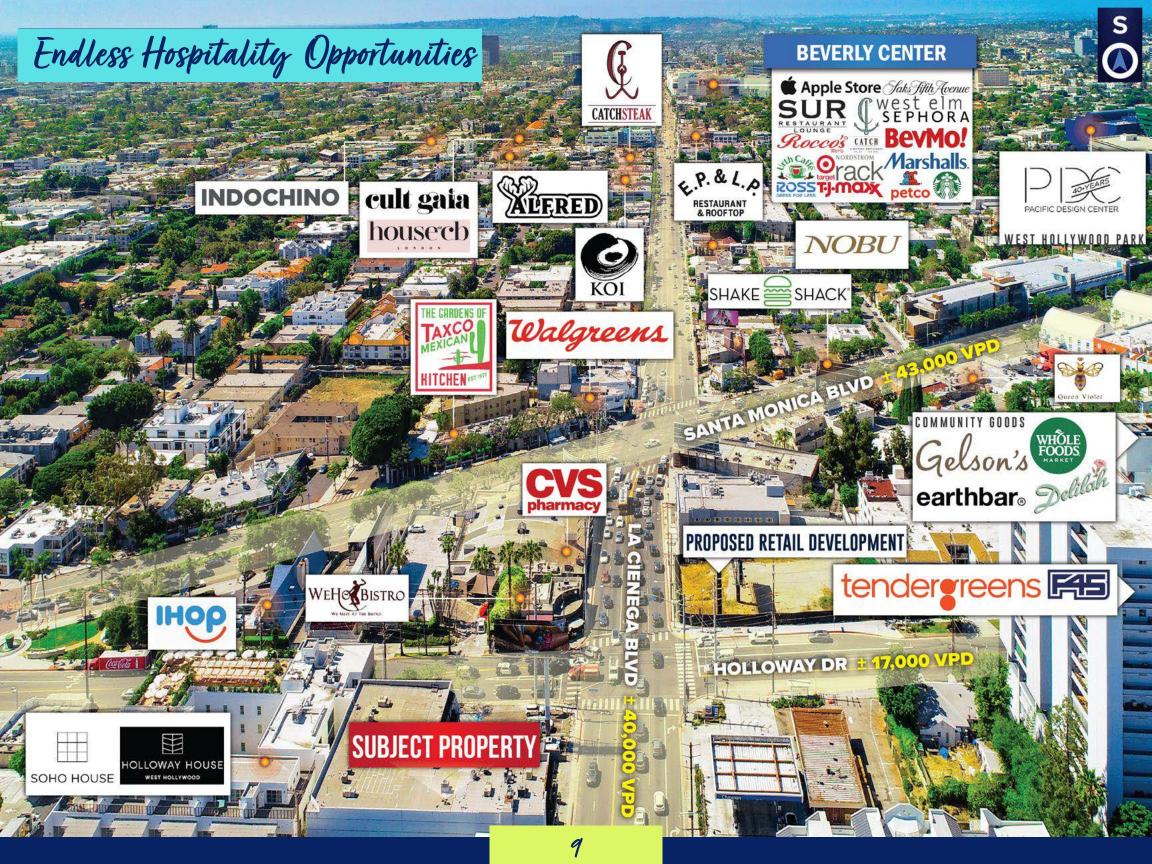

END CAP RETAIL OPPORTUNITY | GROUND FLOOR OF WEST HOLLYWOOD SHOPPING CENTER

## Hollgwood RESTAURANTS, HOTELS, LIFESTYLE DESTINATIONS

±3.6M **Annual Visitors** 

\$1.83B **Economic Impact** 

\$128,741 1-Mile Avg HH Income

**Hotels Nearby** 

±243,747

1-Mile Population

### Restaurants