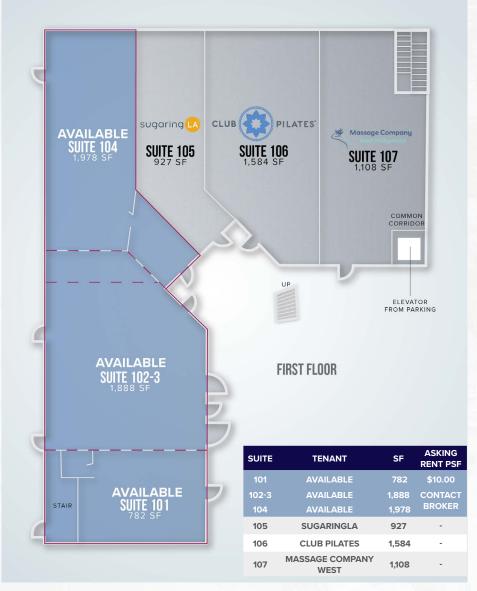

### FIRST FLOOR AVAILABILITIES

Suites 101-105

**Current NNN Estimate: \$1.85 PSF per Month** 