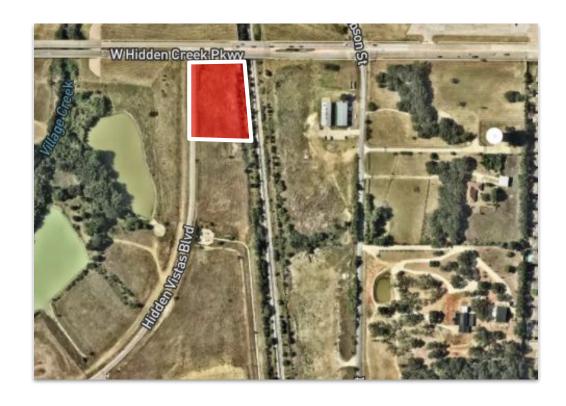

# PROJECT SCOPE

- $\pm 1.9$  AC ( $\pm 82,764$  SF) available for sale
- Tract A-1: Proposed Commercial
  - Retail and Office Uses
- Located in a newly constructed & densely populated residential area in Burleson
- Burleson is one of the fastest growing areas just minutes from downtown Fort Worth
- Surrounding tenants and traffic drivers include Walmart, McDonald's, Burleson High School, Walgreens, Chipotle, Dutch Bros, Hidden Creek Sports Complex, Hidden Creek Golf Course, and Family Toyota of Burleson
- Call for pricing

# 951 HIDDEN VISTAS BLVD

**Burleson, TX 76028** 