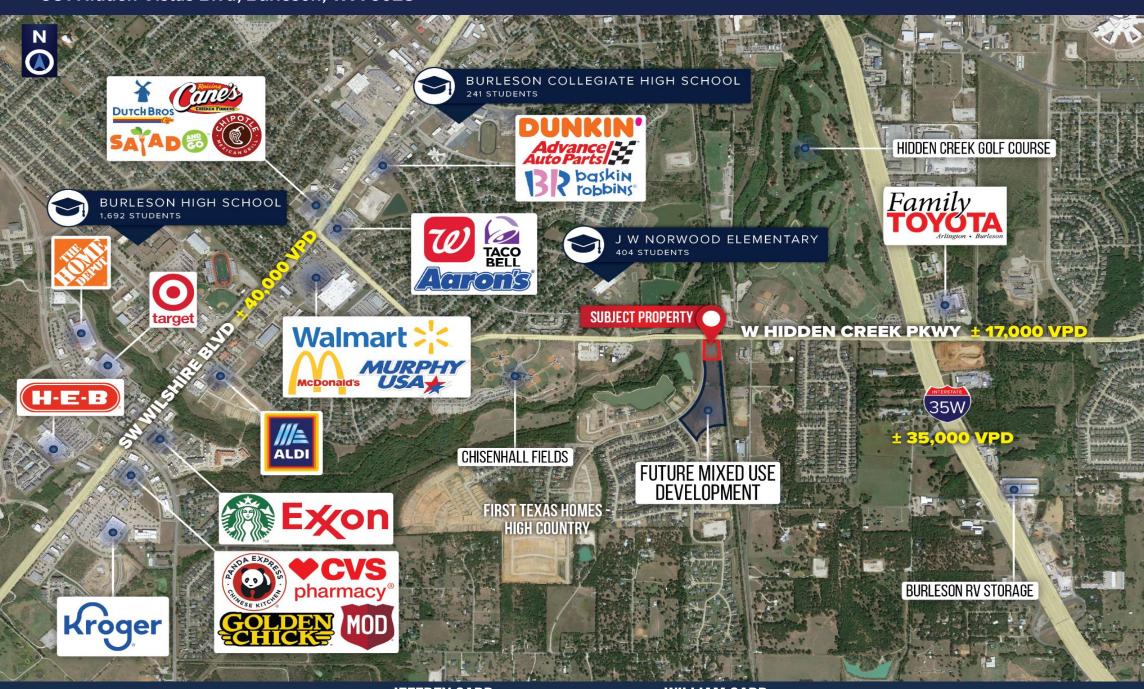

# PROJECT SCOPE

- $\pm 1.9$  AC ( $\pm 82,764$  SF) available for sale
- Tract A-1: Proposed Commercial
  - Retail and Office Uses
- Located in a newly constructed & densely populated residential area in Burleson
- Burleson is one of the fastest growing areas just minutes from downtown Fort Worth
- Surrounding tenants and traffic drivers include Walmart, McDonald's, Burleson High School, Walgreens, Chipotle, Dutch Bros, Hidden Creek Sports Complex, Hidden Creek Golf Course, and Family Toyota of Burleson
- Call for pricing

±17,000 VPD (W Hidden Creek Pkwy) ±40,000 VPD (SW Wilshire Blvd)

Burleson, TX 76028