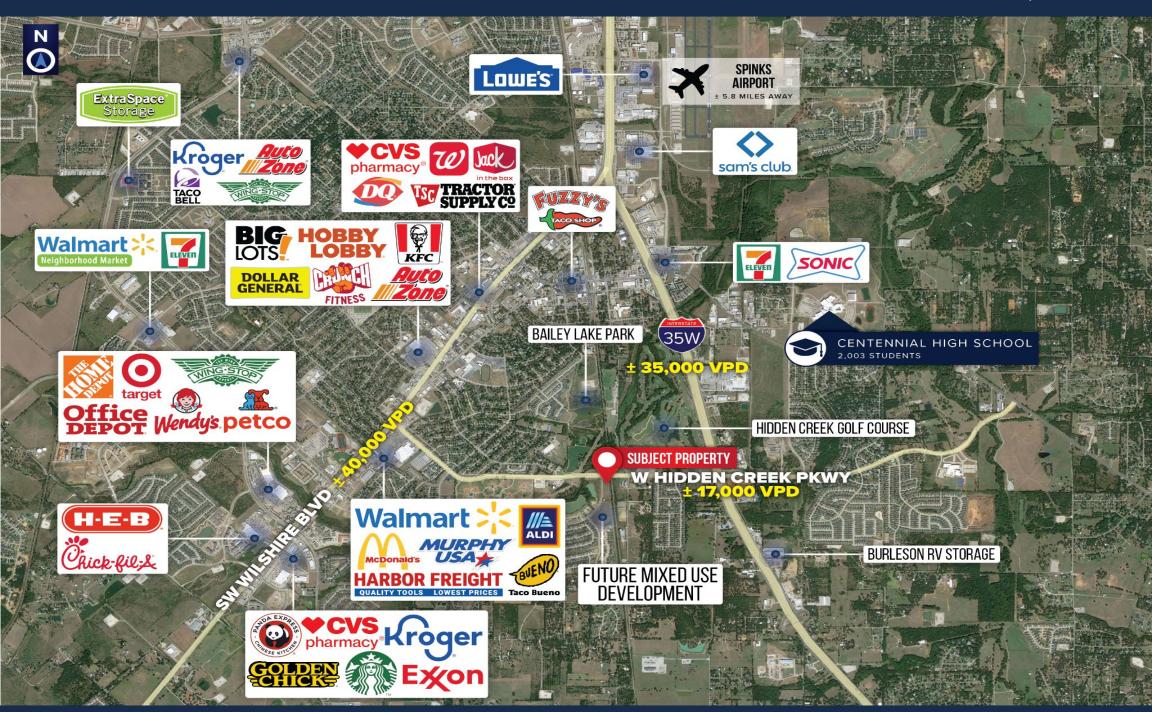

# PROJECT SCOPE

- $\pm 1.9$  AC ( $\pm 82,764$  SF) available for sale
- Tract A-1: Proposed Commercial
  - Retail and Office Uses
- Located in a newly constructed & densely populated residential area in Burleson
- Burleson is one of the fastest growing areas just minutes from downtown Fort Worth
- Surrounding tenants and traffic drivers include Walmart, McDonald's, Burleson High School, Walgreens, Chipotle, Dutch Bros, Hidden Creek Sports Complex, Hidden Creek Golf Course, and Family Toyota of Burleson
- Call for pricing

±17,000 VPD (W Hidden Creek Pkwy) ±40,000 VPD (SW Wilshire Blvd)

Burleson, TX 76028