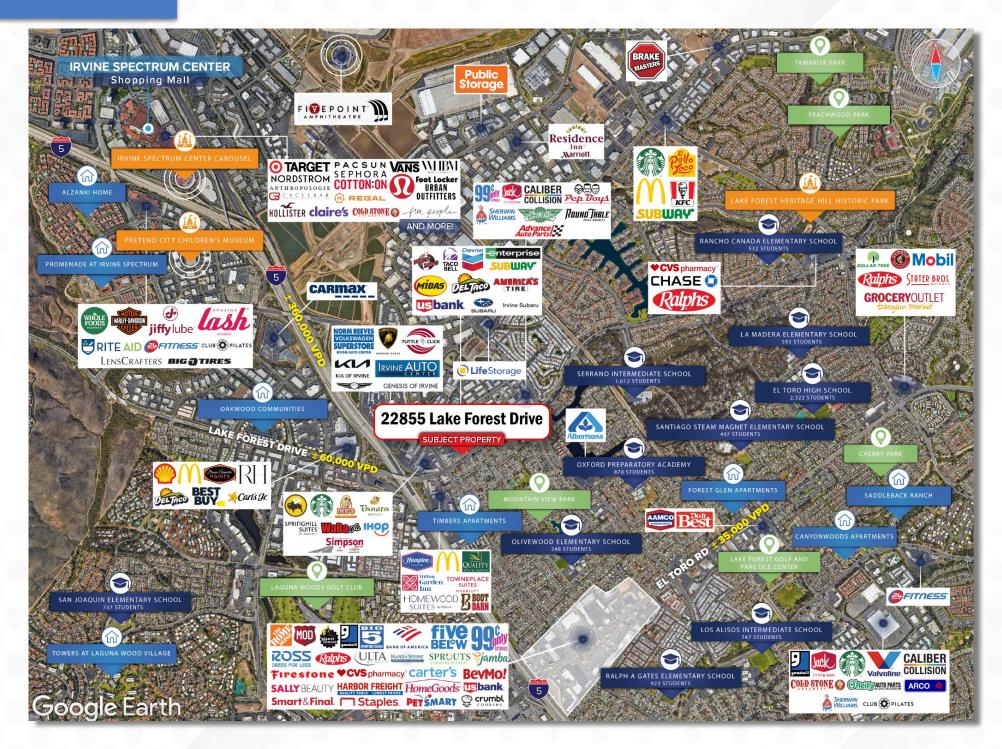

| 160,222   | 472,874   |
| Growth Current Year-Five-Year | 0.56%     | 1.19%     | 0.85%     |
| HOUSEHOLDS                    | 1-MILE    | 3-MILE    | 5-MILE    |
| Five-Year Projection          | 8,266     | 55,212    | 153,663   |
| Current Year Estimate         | 8,099     | 53,597    | 150,060   |
| 2010 Census                   | 7,878     | 51,792    | 140,537   |
| Growth Current Year-Five-Year | 2.06%     | 3.01%     | 2.40%     |
| INCOME                        | 1-MILE    | 3-MILE    | 5-MILE    |
| Average Household Income      | \$129,356 | \$140,722 | \$123,708 |
| AGE                           | 1-MILE    | 3-MILE    | 5-MILE    |
| Average Age                   | 35        | 34        | 36        |

## SITE PLAN



## **SURROUNDING TENANTS**



## **SURROUNDING AREA**



#### **FOR LEASE**

# RETAIL LEASE OPPORTUNITY 22855 LAKE FOREST DRIVE | LAKE FOREST, CA 92630

#### **EXCLUSIVE LEASING AGENTS**

MATTHEW SUNDBERG
ASSOCIATE VICE PRESIDENT | LEASING

D: (949) 777-5991 E: Matt.Sundberg@matthews.com License no. 02052540 (CA) BROKER OF RECORD

DAVID HARRINGTON

LICENSE NO. 02168060 (CA)

#### **CONFIDENTIALITY AGREEMENT & DISCLAIMER**

This Leasing Package contains select information pertaining to the business and affairs located at **22855 Lake Forest Drive** I **Lake Forest, CA 92630** ("Property"). It has been prepared by Matthews Real Estate Investment Services. This Leasing Package may not be all-inclusive or contain all of the information a prospective lessee may desire. The information contained in this Leasing Package is confidential and furnished