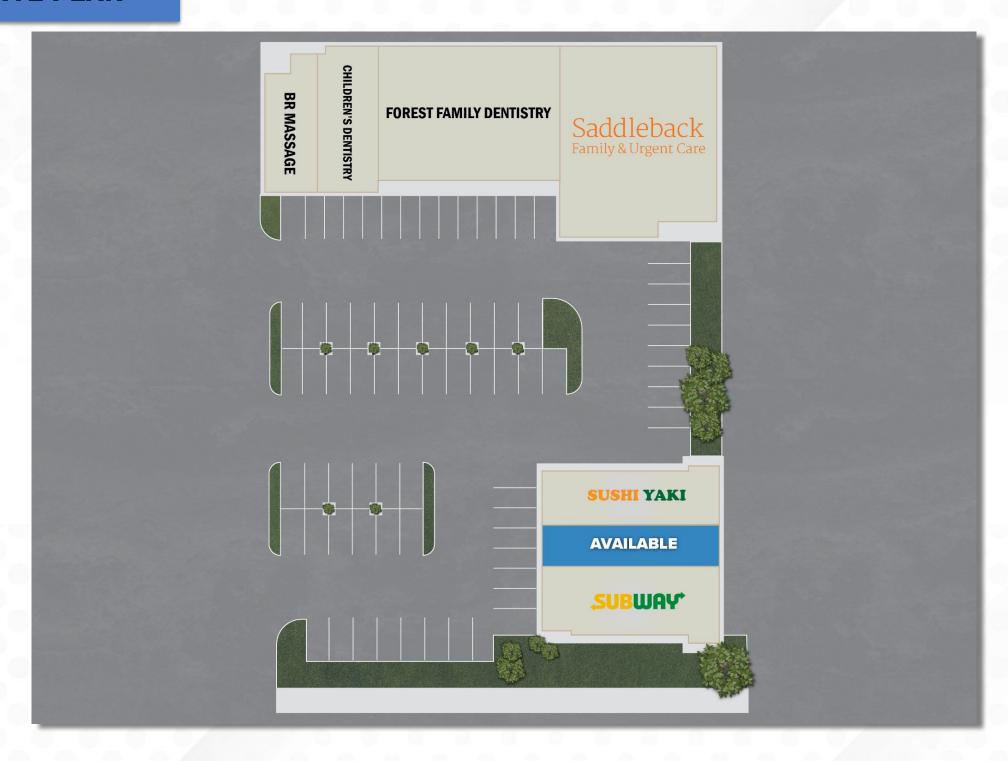

## SITE PLAN

- ±1,189 SF AVAILABLE
  - o RENT \$3.00/PSF
  - O NNN'S \$0.91/PSF