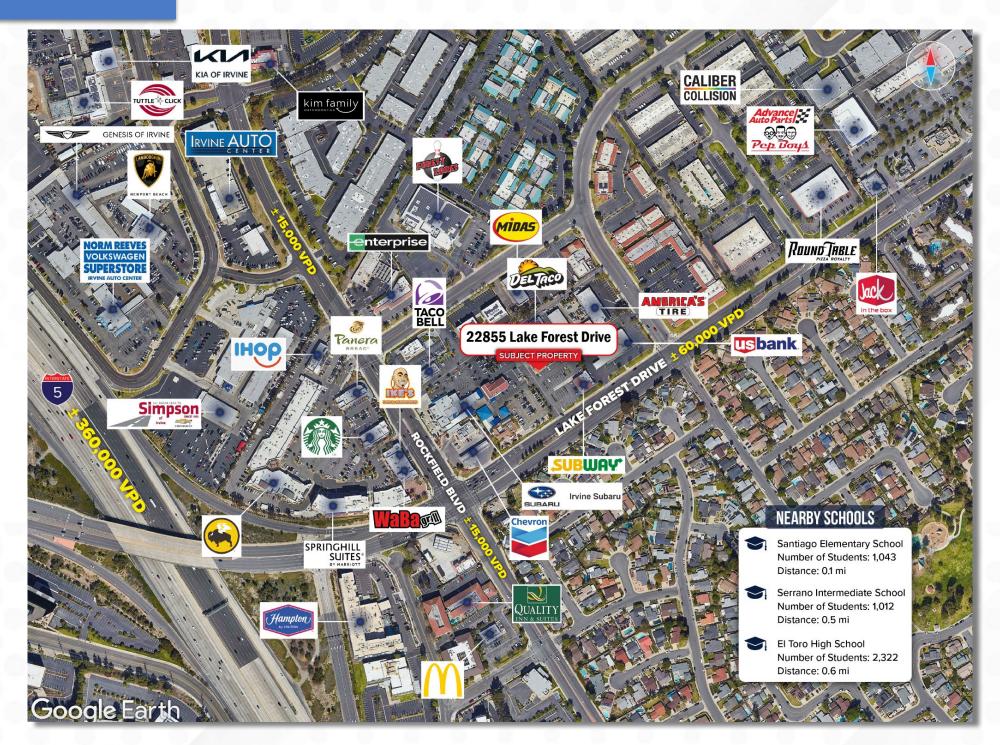

| 26,617    | 160,222   | 472,874   |
| Growth Current Year-Five-Year | 0.56%     | 1.19%     | 0.85%     |
| HOUSEHOLDS                    | 1-MILE    | 3-MILE    | 5-MILE    |
| Five-Year Projection          | 8,266     | 55,212    | 153,663   |
| Current Year Estimate         | 8,099     | 53,597    | 150,060   |
| 2010 Census                   | 7,878     | 51,792    | 140,537   |
| Growth Current Year-Five-Year | 2.06%     | 3.01%     | 2.40%     |
| INCOME                        | 1-MILE    | 3-MILE    | 5-MILE    |
| Average Household Income      | \$129,356 | \$140,722 | \$123,708 |
| AGE                           | 1-MILE    | 3-MILE    | 5-MILE    |
| Average Age                   | 35        | 34        | 36        |

## SITE PLAN



## **SURROUNDING TENANTS**



## **SURROUNDING AREA**



#### **FOR LEASE**

# RETAIL LEASE OPPORTUNITY 22855 LAKE FOREST DRIVE | LAKE FOREST, CA 92630

#### **EXCLUSIVE LEASING AGENTS**

MATTHEW SUNDBERG
ASSOCIATE VICE PRESIDENT | LEASING

D: (949) 777-5991 E: Matt.Sundberg@matthews.com License no. 02052540 (CA) BROKER OF RECORD

DAVID HARRINGTON

LICENSE NO. 02168060 (CA)

#### **CONFIDENTIALITY AGREEMENT & DISCLAIMER**

This Leasing Package contains select information pertaining to the business and affairs located at **22855 Lake Forest Drive** I **Lake Forest, CA 92630** ("Property"). It has been prepared by Matthews Real Estate Investment Services. This Leasing Package may not be all-inclusive or contain all of the information a prospective lessee may desire. The information contained in this Leasing Package is