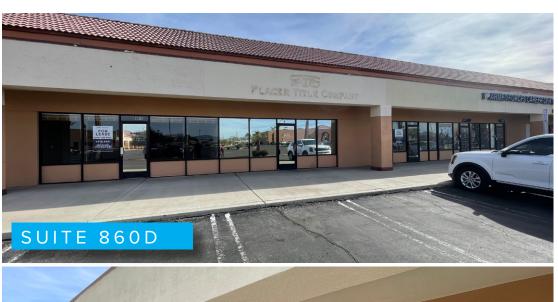

-              | -        |
| 860C | Office     | AVAILABLE                       | \$1.60         | 1,670 SF | 740C | Retail     | AVAILABLE           | \$1.50         | C E00 CE |
| 860B |            |                                 | -              | -        | 740B | Retail     | AVAILABLE           | \$1.50         | 6,500 SF |
| 858A | Retail     | Armed Forces Career Center      | -              | -        | 740A | Retail     | Smoke Shop          | -              | -        |
| 856C | Retail     | Wells Fargo ATM                 | -              | -        | 830A | Drive-thru | Lease Pending       | -              | -        |
| 856B | Retail     | V.I.P. Nails                    | -              | -        |      |            |                     |                |          |







#### SUITE 860D

1,610 SF
AVAILABLE SPACE

#### SUITE 860C

1,670 SF
AVAILABLE SPACE

### SUITE 740B-C

1,494 - 6,500 SF





#### RIDGECREST, CA

Ridgecrest is located in the souther portion of the Indian Wells Valley and the northeast corner of Kern County. Ridgecrest is conveniently located and is a little over an hour from the Lancaster/Palmdale Area and only two hours from both Bakersfield and San Benardino.

Located close to two major highways, the 395 and 14, Ridgecrest is easily accessible to the rest of southern California making it an ideal location for industry. It is also a central location for shopping and business for the Eastern Kern County area.

In the 1950's and 91960's RIdgecrest evolved in a dynamic city that provided housing and services for Federal employees and