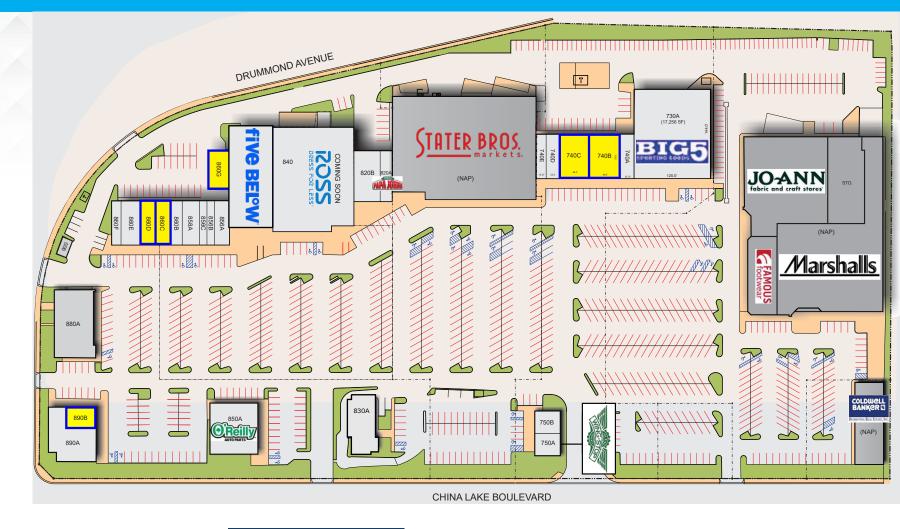

## SITE

#### **LEGEND**

Available

NAP

#### **TENANT ROSTER**

| UNIT | USE        | TENANT                          | RENT PSF/MONTH | SF       | UNIT | USE        | TENANT              | RENT PSF/MONTH | SF       |
|------|------------|---------------------------------|----------------|----------|------|------------|---------------------|----------------|----------|
| 890A | Restaurant | Tokyo House Japanese Restaurant | -              | -        | 856A | Restaurant | Domino's            | -              | -        |
| 890B | Retail     | AVAILABLE                       | \$1.75         | 1,750 SF | 840  | Retail     | 5 Below             | -              | -        |
| 880A | Retail     | California Welcome Center       | -              | -        |      | Retail     | Ross                | -              | -        |
| 860G | Retail     | AVAILABLE                       | \$1.00         | 2,025 SF | 820B | Retail     | Rent-A-Center       | -              | -        |
| 860F |            | Krispy Donuts                   | -              | -        | 820A | Restaurant | Papa Johns          | -              | -        |
| 860E | Retail     | A & H Safety & Environmental    | -              | -        | 740E | Retail     | HairPros            | -              | -        |
| 860D | Office     | AVAILABLE                       | \$1.60         | 1,610 SF | 740D | Retail     | Sally Beauty Supply | -              | -        |
| 860C | Office     | AVAILABLE                       | \$1.60         | 1,670 SF | 740C | Retail     | AVAILABLE           | \$1.50         | C E00 CE |
| 860B |            |                                 | -              | -        | 740B | Retail     | AVAILABLE           | \$1.50         | 6,500 SF |
| 858A | Retail     | Armed Forces Career Center      | -              | -        | 740A | Retail     | Smoke Shop          | -              | -        |
| 856C | Retail     | Wells Fargo ATM                 | -              | -        | 830A | Drive-thru | Lease Pending       | -              | -        |
| 856B | Retail     | V.I.P. Nails                    | -              | -        |      |            |                     |                |          |