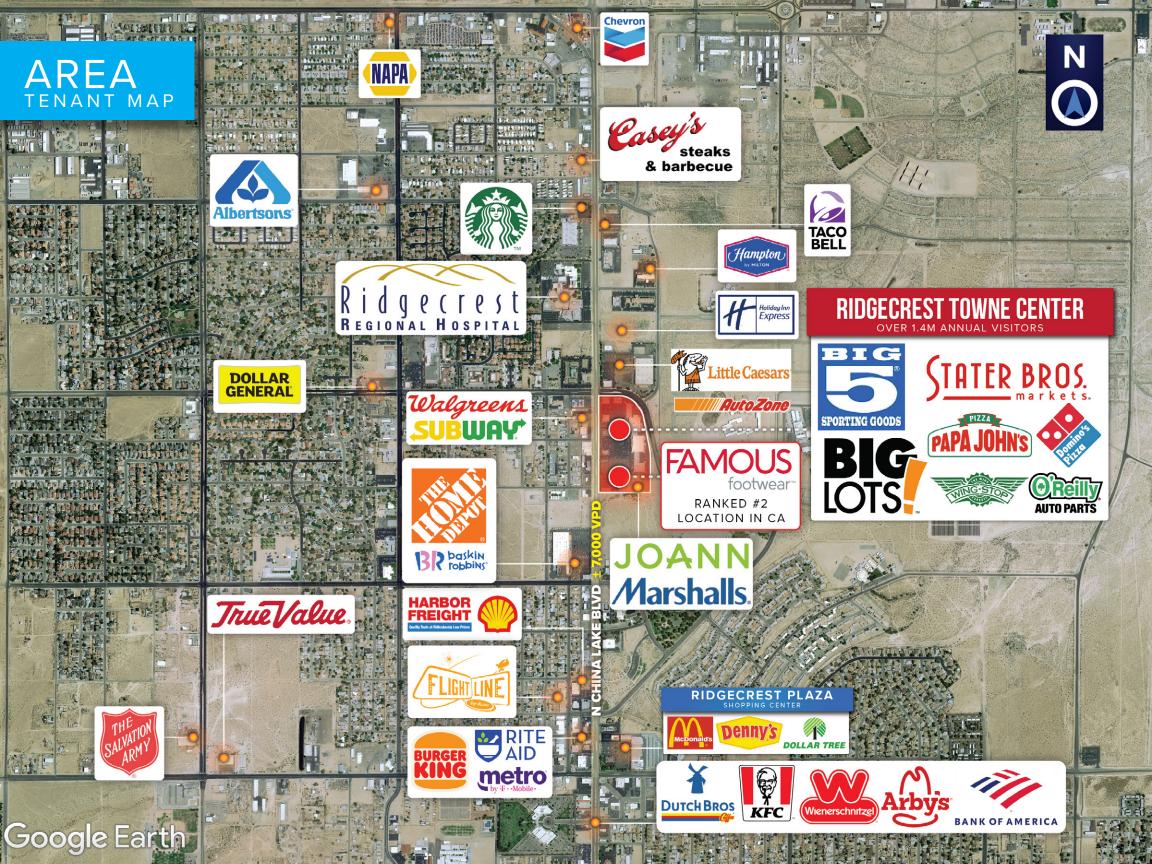

### PROPERTY HIGHLIGHTS

- Over 1.4M ANNUAL VISITORS
- · Join These Tenants

COMING SOON

\$1.00 - \$3.15 PSF NNN / MONTH ASKING RENT

\$0.45 PSF / MONTH ESTIMATED NNN

1,610 - 10,000 SF

#### **TENANT ROSTER**

| UNIT | USE        | TENANT                          | RENT PSF/MONTH | SF       | UNIT | USE        | TENANT              | RENT PSF/MONTH | SF       |
|------|------------|---------------------------------|----------------|----------|------|------------|---------------------|----------------|----------|
| 890A | Restaurant | Tokyo House Japanese Restaurant | -              | -        | 856A | Restaurant | Domino's            | -              | -        |
| 890B | Retail     | AVAILABLE                       | \$1.75         | 1,750 SF | 840  | Retail     | 5 Below             | -              | -        |
| 880A | Retail     | California Welcome Center       | -              | -        |      | Retail     | Ross                | -              | -        |
| 860G | Retail     | AVAILABLE                       | \$1.00         | 2,025 SF | 820B | Retail     | Rent-A-Center       | -              | -        |
| 860F |            | Krispy Donuts                   | -              | -        | 820A | Restaurant | Papa Johns          | -              | -        |
| 860E | Retail     | A & H Safety & Environmental    | -              | -        | 740E | Retail     | HairPros            | -              | -        |
| 860D | Office     | AVAILABLE                       | \$1.60         | 1,610 SF | 740D | Retail     | Sally Beauty Supply | -              | -        |
| 860C | Office     | AVAILABLE                       | \$1.60         | 1,670 SF | 740C | Retail     | AVAILABLE           | \$1.50         | C E00 CE |
| 860B |            |                                 | -              | -        | 740B | Retail     | AVAILABLE           | \$1.50         | 6,500 SF |
| 858A | Retail     | Armed Forces Career Center      | -              | -        | 740A | Retail     | Smoke Shop          | -              | -        |
| 856C | Retail     | Wells Fargo ATM                 | -              | -        | 830A | Drive-thru | Lease Pending       | -              | -        |
| 856B | Retail     | V.I.P. Nails                    | -              | -        |      |            |                     |                |          |