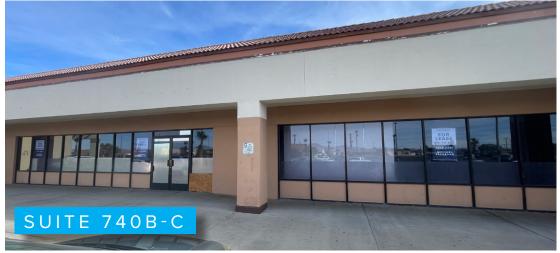

| -        |
| 860C | Office     | AVAILABLE                       | \$1.60         | 1,670 SF | 740C | Retail     | AVAILABLE           | \$1.50         | C E00 CE |
| 860B |            |                                 | -              | -        | 740B | Retail     | AVAILABLE           | \$1.50         | 6,500 SF |
| 858A | Retail     | Armed Forces Career Center      | -              | -        | 740A | Retail     | Smoke Shop          | -              | -        |
| 856C | Retail     | Wells Fargo ATM                 | -              | -        | 830A | Drive-thru | Lease Pending       | -              | -        |
| 856B | Retail     | V.I.P. Nails                    | -              | -        |      |            |                     |                |          |







#### SUITE 860D

1,610 SF
AVAILABLE SPACE

#### SUITE 860C

1,670 SF
AVAILABLE SPACE

### SUITE 740B-C

1,494 - 6,500 SF





#### RIDGECREST, CA

Ridgecrest is located in the souther portion of the Indian Wells Valley and the northeast corner of Kern County. Ridgecrest is conveniently located and is a little over an hour from the Lancaster/Palmdale Area and only two hours from both Bakersfield and San Benardino.

Located close to two major highways, the 395 and 14, Ridgecrest is easily accessible to the rest of southern California making it an ideal location for industry. It is also a central location for shopping and business for the Eastern Kern County area.

In the 1950's and 91960's RIdgecrest evolved in a dynamic city that provided housing and services for Federal employees and con