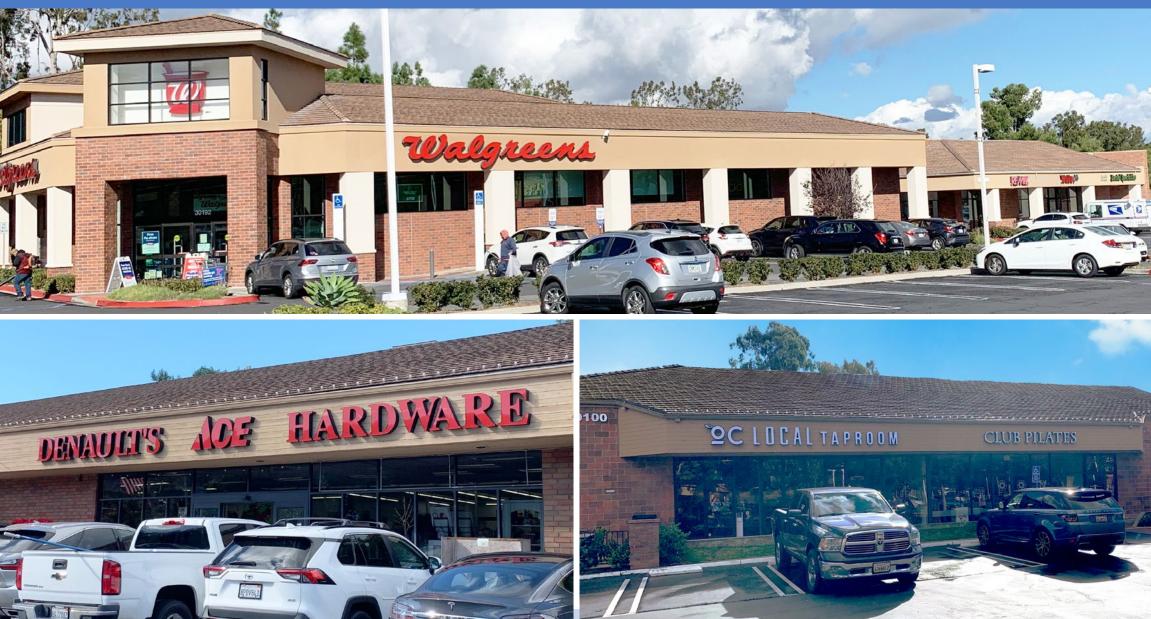

## **PROPERTY OV**ERVIEW

- Prime Retail Space Available in the heart of Laguna Niguel!
- High visibility retail shopping center located off Crown Valley Parkway (bordered by Niguel Road and Alicia Parkway).
- Join Tenants such as DeNault's Hardware, US Bank, OC Local Taproom, Club Pilates, and many more!
- Monument signage opportunities on Crown Valley Parkway
- Adjacent to Laguna Niguel City Hall, Laguna Niguel YMCA, and El Niguel Country Club

- SUITE L/M: ±2,016SF (CURRENTLY BISTRO K)
- SUITE H: ±1,008 SF RENT- \$3.00PSF
- SUITE R: ±1,100 SF RENT- \$3.00PSF
- NNN'S: \$0.98PSF
- WALGREENS: ±13,284SF AVAILABLE (±10,636 SF ON THE GROUND FLOOR, ±2,648 2ND FLOOR STORAGE/OFFICE SPACE