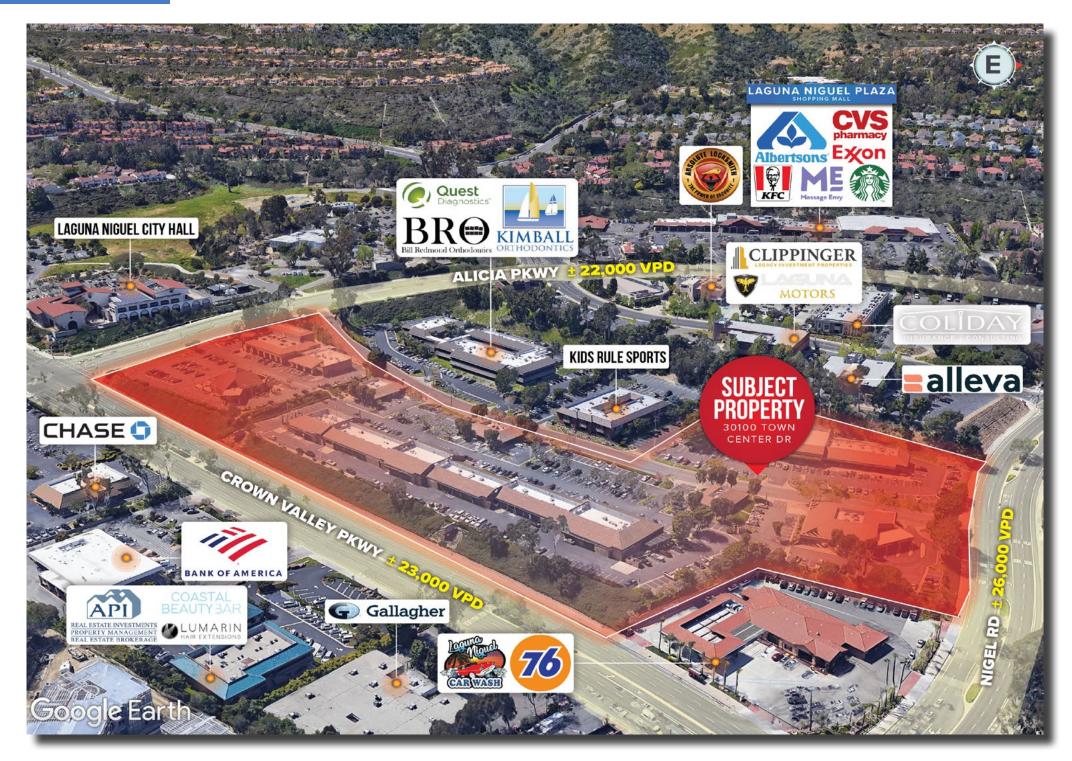

ORAGE/OFFICE SPACE

#### **PROPERTY DEMOGRAPHICS**

| POPULATION               | 1-MILE    | 3-MILE    | 5-MILE    |
|--------------------------|-----------|-----------|-----------|
| 2022 ESTIMATE            | 12,512    | 100,849   | 238,020   |
| HOUSEHOLDS               | 1-MILE    | 3-MILE    | 5-MILE    |
| 2027 PROJECTION          | 5,024     | 40,282    | 96,022    |
| 2022 ESTIMATE            | 4,893     | 39,550    | 93,188    |
| 2010 CENSUS              | 4,431     | 37,976    | 88,374    |
| GROWTH 2022-2025         | 2.67%     | 1.85%     | 3.04%     |
| GROWTH 2010-2022         | 10.44%    | 4.14%     | 5.45%     |
| INCOME                   | 1-MILE    | 3-MILE    | 5-MILE    |
| AVERAGE HOUSEHOLD INCOME | \$171,509 | \$172,668 | \$168,929 |





## **SURROUNDING TENANTS**



### **SURROUNDING AREA**



#### **FOR LEASE**

# LAGUNA NIGUEL TOWN CENTER DRIVE | LAGUNA NIGUEL, CA 92677

#### **EXCLUSIVE LEASING AGENT**

MATT SUNDBERG Associate vice president & Associate Director | Leasing

> D: (949) 777-5991 M: (770) 757-1963 E: Matt.Sundberg@Matthews.com License no. 02052540 (CA)

BROKER OR RECORD DAVID HARRINGTON | LICENSE NO. 02168060 (CA)

#### **CONFIDENTIALITY AGREEMENT & DISCLAIMER**

This Leasing Package contains select information pertaining to the business and affairs of **30100 & 30190 Town center Drive Laguna Niguel, CA 92677** ("Property"). It has been prepared by Matthews Real Estate Investment Services. This Leasing Package may not be all-inclusive or contain all of the information a prospective lessee may desire. The information contained in this