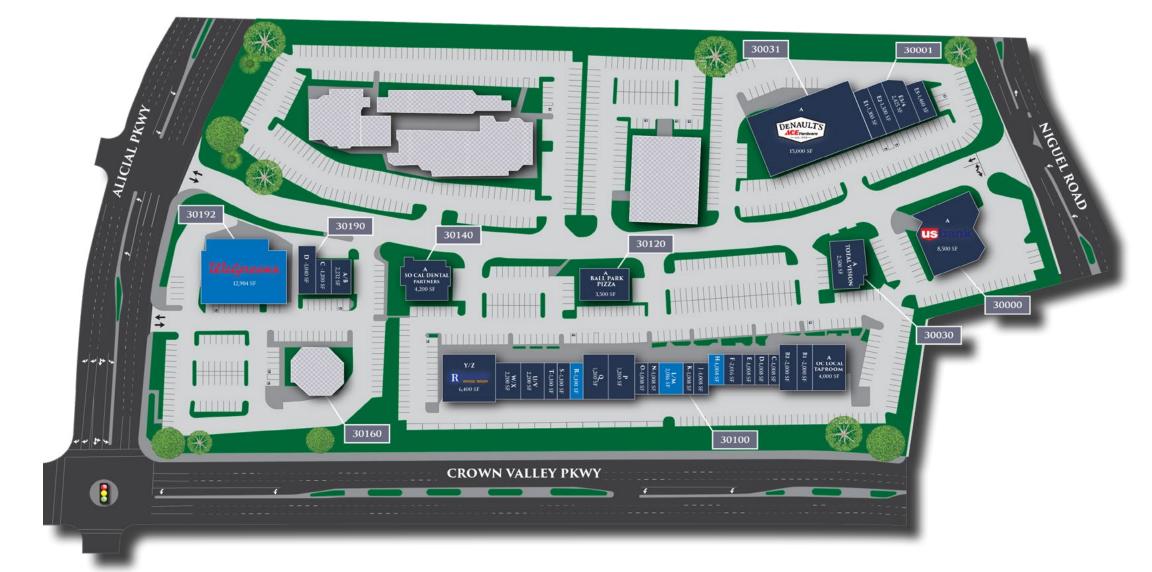

## **PROPERTY OV**ERVIEW

- Prime Retail Space Available in the heart of Laguna Niguel!
- High visibility retail shopping center located off Crown Valley Parkway (bordered by Niguel Road and Alicia Parkway).
- Join Tenants such as DeNault's Hardware, US Bank, OC Local Taproom, Club Pilates, and many more!
- Monument signage opportunities on Crown Valley Parkway
- Adjacent to Laguna Niguel City Hall, Laguna Niguel YMCA, and El Niguel Country Club

- SUITE L/M: ±2,016SF (CURRENTLY BISTRO K)
- SUITE H: ±1,008 SF RENT- \$3.00PSF
- SUITE R: ±1,100 SF RENT- \$3.00PSF
- NNN'S: \$0.98PSF
- WALGREENS: ±13,284SF AVAILABLE (±10,636 SF ON THE GROUND FLOOR, ±2,648 2ND FLOOR STORAGE/OFFICE SPACE