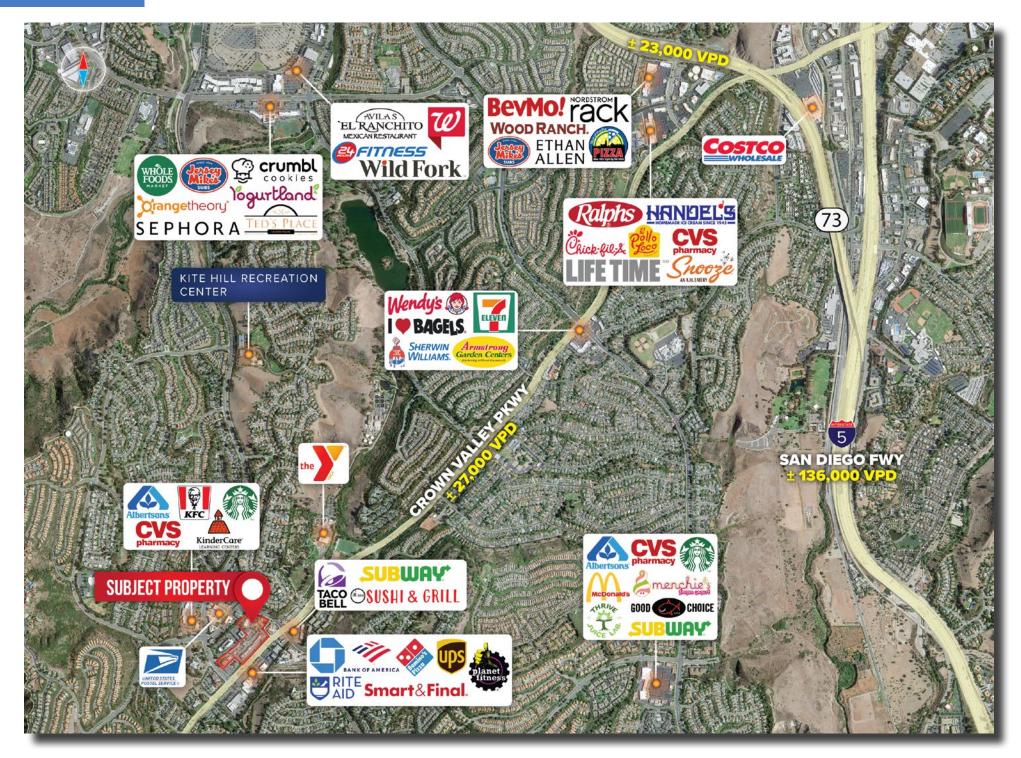

ROPERTY DEMOGRAPHICS**

| POPULATION               | 1-MILE    | 3-MILE    | 5-MILE    |
|--------------------------|-----------|-----------|-----------|
| 2022 ESTIMATE            | 12,512    | 100,849   | 238,020   |
| HOUSEHOLDS               | 1-MILE    | 3-MILE    | 5-MILE    |
| 2027 PROJECTION          | 5,024     | 40,282    | 96,022    |
| 2022 ESTIMATE            | 4,893     | 39,550    | 93,188    |
| 2010 CENSUS              | 4,431     | 37,976    | 88,374    |
| GROWTH 2022-2025         | 2.67%     | 1.85%     | 3.04%     |
| GROWTH 2010-2022         | 10.44%    | 4.14%     | 5.45%     |
| INCOME                   | 1-MILE    | 3-MILE    | 5-MILE    |
| AVERAGE HOUSEHOLD INCOME | \$171,509 | \$172,668 | \$168,929 |





## **SURROUNDING TENANTS**



### **SURROUNDING AREA**



#### **FOR LEASE**

# LAGUNA NIGUEL TOWN CENTER DRIVE | LAGUNA NIGUEL, CA 92677

#### **EXCLUSIVE LEASING AGENT**

MATT SUNDBERG Associate vice president & Associate Director | Leasing

> D: (949) 777-5991 M: (770) 757-1963 E: Matt.Sundberg@Matthews.com License no. 02052540 (CA)

BROKER OR RECORD DAVID HARRINGTON | LICENSE NO. 02168060 (CA)

#### **CONFIDENTIALITY AGREEMENT & DISCLAIMER**

This Leasing Package contains select information pertaining to the business and affairs of **30100 & 30190 Town center Drive Laguna Niguel, CA 92677** ("Property"). It has been prepared by Matthews Real Estate Investment Services. This Leasing Package may not be all-inclusive or contain all of the information a prospective lessee may desire. The information contained in this Leasing Package is confiden