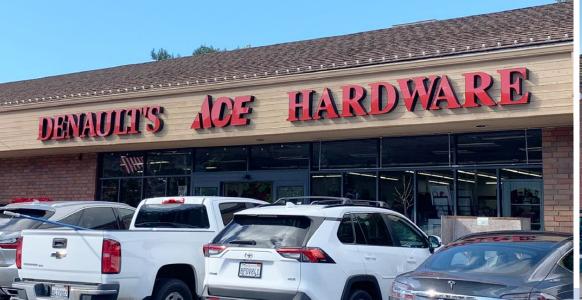

## LAGUNA NIGUEL TOWN CENTER

30100 & 30190 TOWN CENTER DRIVE | LAGUNA NIGUEL, CA 92677

### FOR LEASE OPPORTUNITY







## **PROPERTY OV**ERVIEW

\$ AVAILABLE

- Prime Retail Space Available in the heart of Laguna Niguel!
- High visibility retail shopping center located off Crown Valley Parkway (bordered by Niguel Road and Alicia Parkway).
- Join Tenants such as DeNault's Hardware, US Bank, OC Local Taproom, Club Pilates, and many more!
- Monument signage opportunities on Crown Valley Parkway
- Adjacent to Laguna Niguel City Hall, Laguna Niguel YMCA, and El Niguel Country Club



- SUITE L/M: ±2,016SF (CURRENTLY BISTRO K)
- SUITE H: ±1,008 SF RENT- \$3.00PSF
- NNN'S: \$0.98PSF
- WALGREENS: ±13,284SF AVAILABLE (±10,636 SF ON THE GROUND FLOOR, ±2,648 2ND FLOOR STORAGE/OFFICE SPACE

#### PROPERTY DEMOGRAPHICS

| POPULATION               | 1-MILE    | 3-MILE    | 5-MILE    |
|--------------------------|----