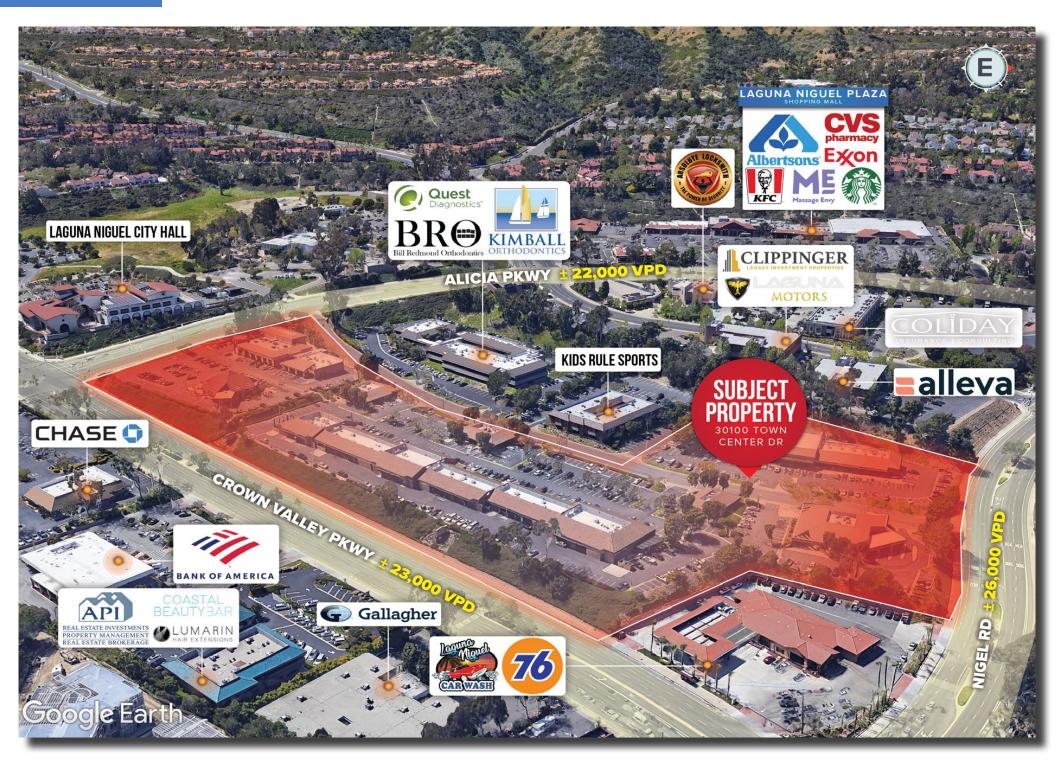

PACE

#### PROPERTY DEMOGRAPHICS

| POPULATION               | 1-MILE    | 3-MILE    | 5-MILE    |
|--------------------------|-----------|-----------|-----------|
| 2022 ESTIMATE            | 12,512    | 100,849   | 238,020   |
| HOUSEHOLDS               | 1-MILE    | 3-MILE    | 5-MILE    |
| 2027 PROJECTION          | 5,024     | 40,282    | 96,022    |
| 2022 ESTIMATE            | 4,893     | 39,550    | 93,188    |
| 2010 CENSUS              | 4,431     | 37,976    | 88,374    |
| GROWTH 2022-2025         | 2.67%     | 1.85%     | 3.04%     |
| GROWTH 2010-2022         | 10.44%    | 4.14%     | 5.45%     |
| INCOME                   | 1-MILE    | 3-MILE    | 5-MILE    |
| AVERAGE HOUSEHOLD INCOME | \$171,509 | \$172,668 | \$168,929 |

### **SITE PLAN**



### **SURROUNDING TENANTS**



### **SURROUNDING AREA**



### **FOR LEASE**

# LAGUNA NIGUEL TOWN CENTER

30100 & 30190 TOWN CENTER DRIVE | LAGUNA NIGUEL, CA 92677

### **EXCLUSIVE LEASING AGENT**

#### **MATT SUNDBERG**

ASSOCIATE VICE PRESIDENT & ASSOCIATE DIRECTOR | LEASING

D: (949) 777-5991 M: (770) 757-1963 E: Matt.Sundberg@matthews.com License no. 02052540 (CA)

#### BROKER OR RECORD

DAVID HARRINGTON | LICENSE NO. 02168060 (CA)

#### CONFIDENTIALITY AGREEMENT & DISCLAIMER

This Leasing Package contains select information pertaining to the business and affairs of 30100 & 30190 Town center Drive Laguna Niguel, CA 92677 ("Property"). It has been prepared by Matthews Real Estate Investment Services. This Leasing Package may not be all-inclusive or contain all of the information a prospective lessee may desire. Th