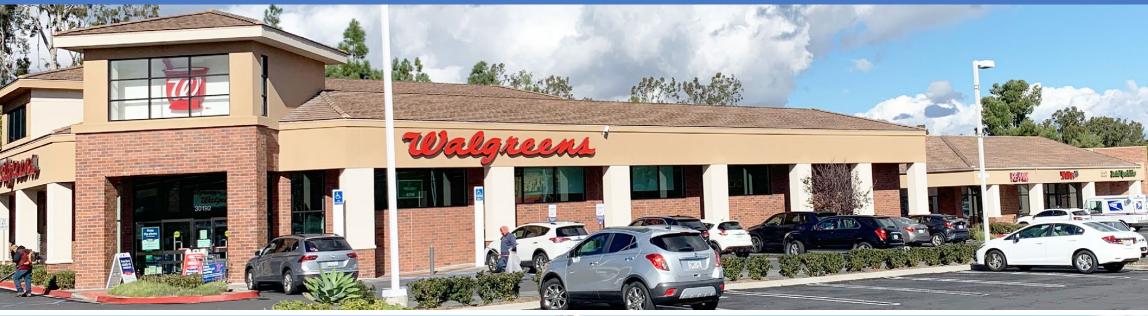

## **PROPERTY OV**ERVIEW

\$ AVAILABLE

- Prime Retail Space Available in the heart of Laguna Niguel!
- High visibility retail shopping center located off Crown Valley Parkway (bordered by Niguel Road and Alicia Parkway).
- Join Tenants such as DeNault's Hardware, US Bank, OC Local Taproom, Club Pilates, and many more!
- Monument signage opportunities on Crown Valley Parkway
- Adjacent to Laguna Niguel City Hall, Laguna Niguel YMCA, and El Niguel Country Club

- SUITE L/M: ±2,016SF (CURRENTLY BISTRO K)
- SUITE H: ±1,008 SF RENT- \$3.00PSF
- NNN'S: \$0.98PSF
- WALGREENS: ±13,284SF AVAILABLE (±10,636 SF ON THE GROUND FLOOR, ±2,648 2ND FLOOR STORAGE/OFFICE SPACE