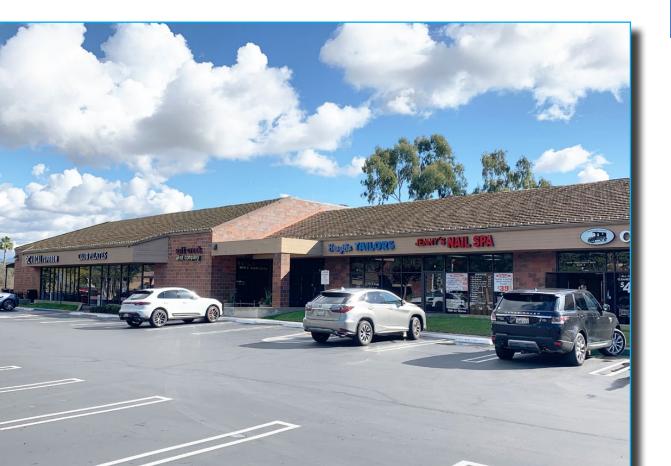

## LAGUNA NIGUEL TOWN CENTER

30100 & 30190 TOWN CENTER DRIVE | LAGUNA NIGUEL, CA 92677

### FOR LEASE OPPORTUNITY







## **PROPERTY OV**ERVIEW

\$ AVAILABLE

- Prime Retail Space Available in the heart of Laguna Niguel!
- High visibility retail shopping center located off Crown Valley Parkway (bordered by Niguel Road and Alicia Parkway).
- Join Tenants such as DeNault's Hardware, US Bank, OC Local Taproom, Club Pilates, and many more!
- Monument signage opportunities on Crown Valley Parkway
- Adjacent to Laguna Niguel City Hall, Laguna Niguel YMCA, and El Niguel Country Club



- SUITE L/M: ±2,016SF (CURRENTLY BISTRO K)
- SUITE H: ±1,008 SF RENT- \$3.00PSF
- NNN'S: \$0.98PSF
- WALGREENS: ±13,284SF AVAILABLE (±10,636 SF ON THE GROUND FLOOR, ±2,648 2ND FLOOR STORAGE/OFFICE SPACE

#### PROPERTY DEMOGRAPHICS

| POPULATION               | 1-MILE    | 3-MILE    | 5-MILE    |
|--------------------------|-----------|-----------|-----------|
| 2022 ESTIMATE            | 12,512    | 100,849   | 238,020   |
| HOUSEHOLDS               | 1-MILE    | 3-MILE    | 5-MILE    |
| 2027 PROJECTION          | 5,024     | 40,282    | 96,022    |
| 2022 ESTIMATE            | 4,893     | 39,550    | 93,188    |
| 2010 CENSUS              | 4,431     | 37,976    | 88,374    |
| GROWTH 2022-2025         | 2.67%     | 1.85%     | 3.04%     |
| GROWTH 2010-2022         | 10.44%    | 4.14%