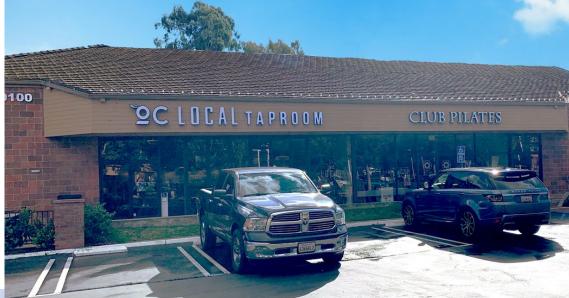

## LAGUNA NIGUEL TOWN CENTER

30100 & 30190 TOWN CENTER DRIVE | LAGUNA NIGUEL, CA 92677

### FOR LEASE OPPORTUNITY







## **PROPERTY OV**ERVIEW

\$ AVAILABLE

- Prime Retail Space Available in the heart of Laguna Niguel!
- High visibility retail shopping center located off Crown Valley Parkway (bordered by Niguel Road and Alicia Parkway).
- Join Tenants such as DeNault's Hardware, US Bank, OC Local Taproom, Club Pilates, and many more!
- Monument signage opportunities on Crown Valley Parkway
- Adjacent to Laguna Niguel City Hall, Laguna Niguel YMCA, and El Niguel Country Club



- SUITE L/M: ±2,016SF (CURRENTLY BISTRO K)
- SUITE H: ±1,008 SF RENT- \$3.00PSF
- NNN'S: \$0.98PSF
- WALGREENS: ±13,284SF AVAILABLE (±10,636 SF ON THE GROUND FLOOR, ±2,648 2ND FLOOR STORAGE/OFFICE SPACE

#### PROPERTY DEMOGRAPHICS

| POPULATION               | 1-MILE    | 3-MILE    | 5-MILE    |
|--------------------------|------