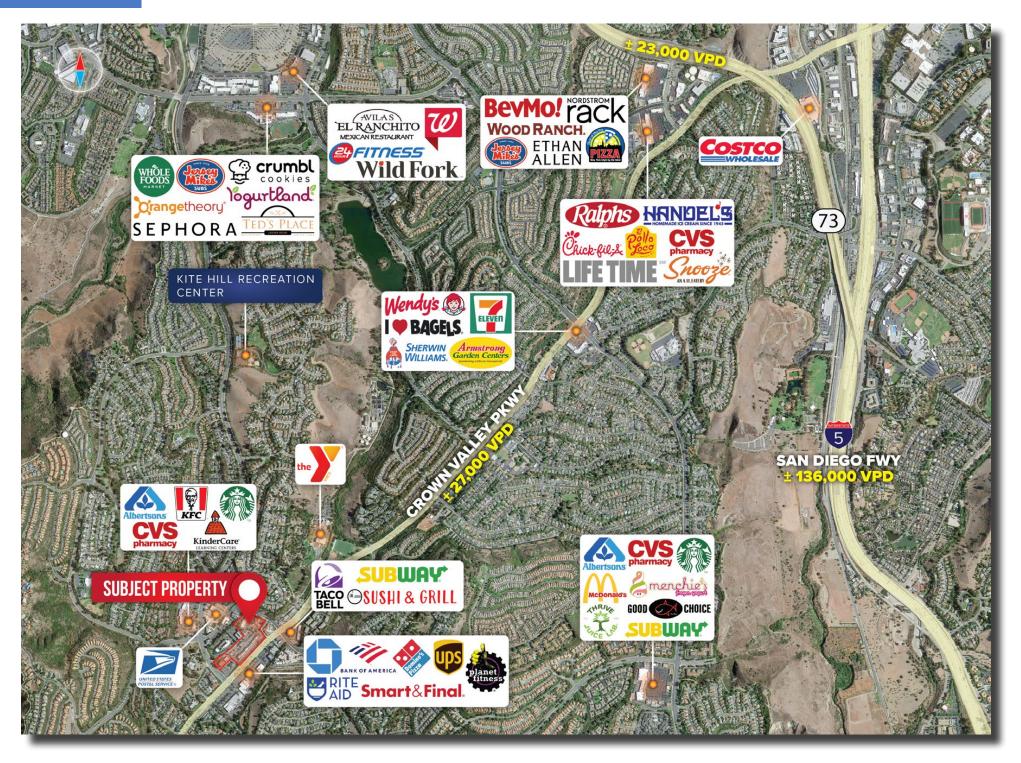

HICS

| POPULATION               | 1-MILE    | 3-MILE    | 5-MILE    |
|--------------------------|-----------|-----------|-----------|
| 2022 ESTIMATE            | 12,512    | 100,849   | 238,020   |
| HOUSEHOLDS               | 1-MILE    | 3-MILE    | 5-MILE    |
| 2027 PROJECTION          | 5,024     | 40,282    | 96,022    |
| 2022 ESTIMATE            | 4,893     | 39,550    | 93,188    |
| 2010 CENSUS              | 4,431     | 37,976    | 88,374    |
| GROWTH 2022-2025         | 2.67%     | 1.85%     | 3.04%     |
| GROWTH 2010-2022         | 10.44%    | 4.14%     | 5.45%     |
| INCOME                   | 1-MILE    | 3-MILE    | 5-MILE    |
| AVERAGE HOUSEHOLD INCOME | \$171,509 | \$172,668 | \$168,929 |

### **SITE PLAN**



### **SURROUNDING TENANTS**



### **SURROUNDING AREA**



### **FOR LEASE**

# LAGUNA NIGUEL TOWN CENTER

30100 & 30190 TOWN CENTER DRIVE | LAGUNA NIGUEL, CA 92677

### **EXCLUSIVE LEASING AGENT**

#### **MATT SUNDBERG**

ASSOCIATE VICE PRESIDENT & ASSOCIATE DIRECTOR | LEASING

D: (949) 777-5991 M: (770) 757-1963 E: Matt.Sundberg@matthews.com License no. 02052540 (CA)

#### BROKER OR RECORD

DAVID HARRINGTON | LICENSE NO. 02168060 (CA)

#### CONFIDENTIALITY AGREEMENT & DISCLAIMER

This Leasing Package contains select information pertaining to the business and affairs of 30100 & 30190 Town center Drive Laguna Niguel, CA 92677 ("Property"). It has been prepared by Matthews Real Estate Investment Services. This Leasing Package may not be all-inclusive or contain all of the information a prospective lessee may desire. The information contained in t