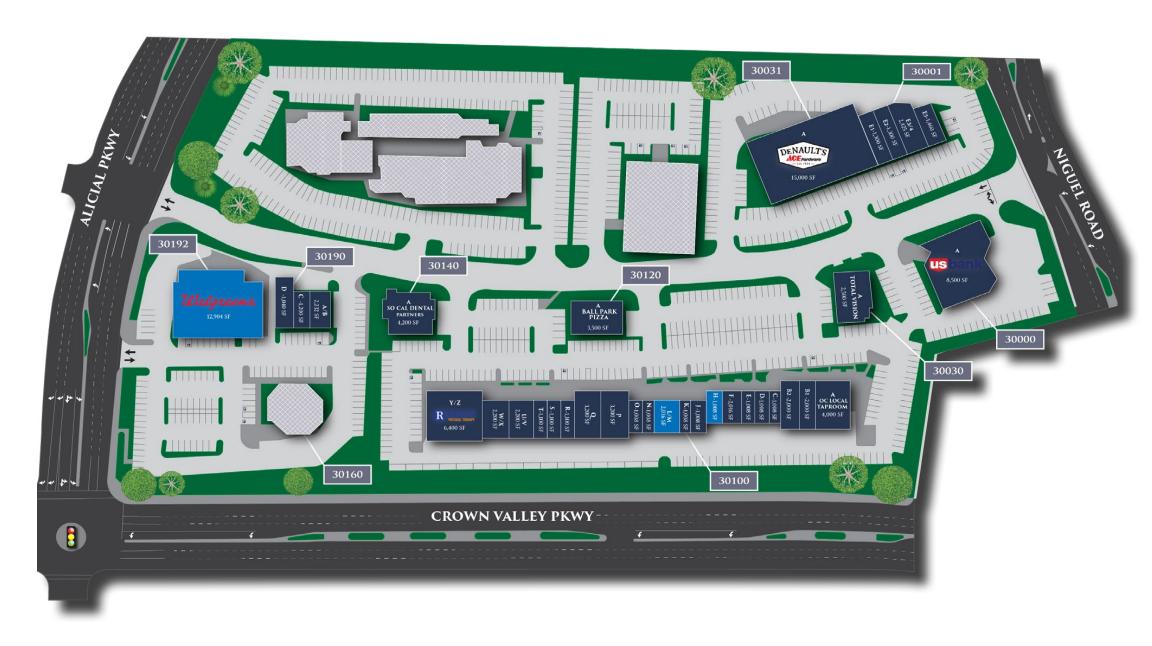

### **SITE PLAN**

## **PROPERTY OV**ERVIEW

\$ AVAILABLE

- Prime Retail Space Available in the heart of Laguna Niguel!
- High visibility retail shopping center located off Crown Valley Parkway (bordered by Niguel Road and Alicia Parkway).
- Join Tenants such as DeNault's Hardware, US Bank, OC Local Taproom, Club Pilates, and many more!
- Monument signage opportunities on Crown Valley Parkway
- Adjacent to Laguna Niguel City Hall, Laguna Niguel YMCA, and El Niguel Country Club