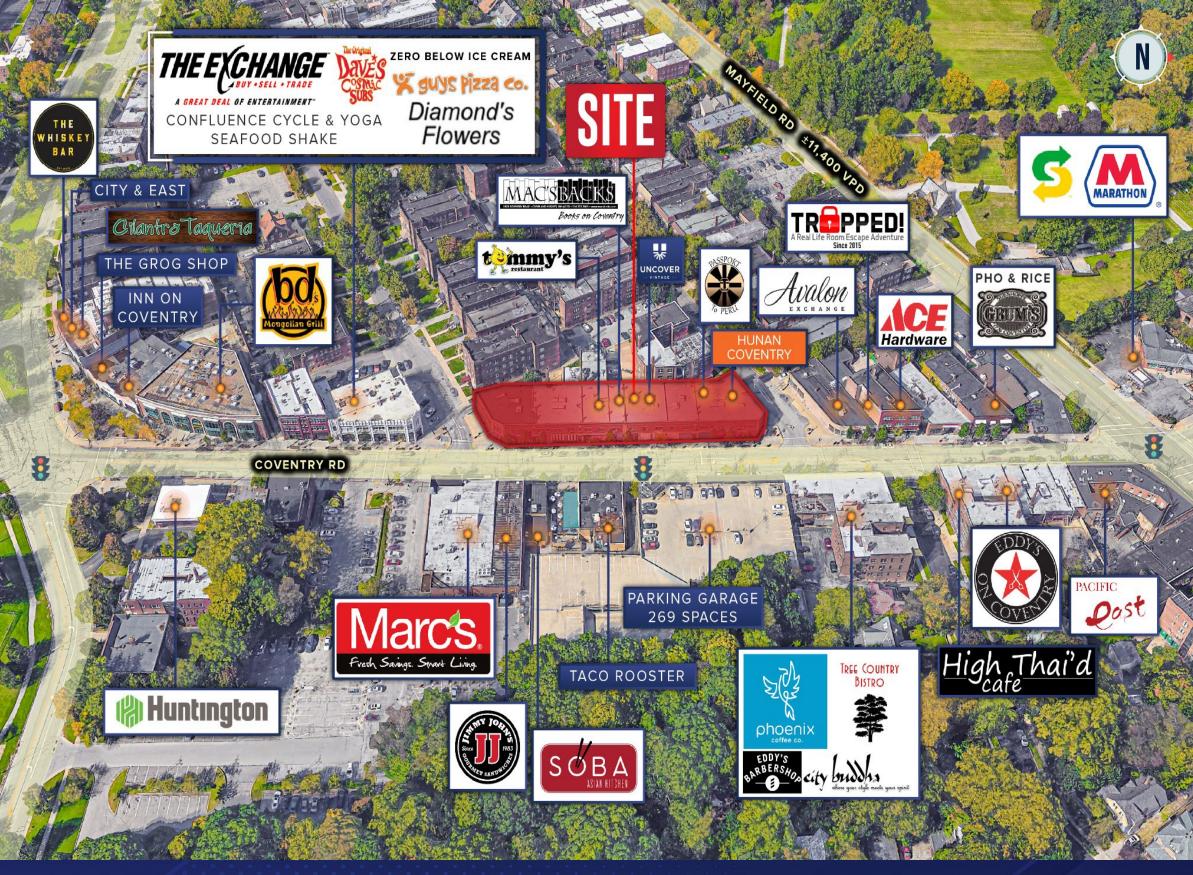

### **PROPERTY HIGHLIGHTS**

- Multiple inline retail spaces available
- ±2,863 SF end cap space available former bank
- One free parking spot in rear for employees
- Directly across the street from the Coventry parking deck with 269 spaces
- Traffic counts are over 15,000 VPD
- Coventry Rd has a walkability score of 83! Making this a very busy and active neighborhood of Cleveland Heights