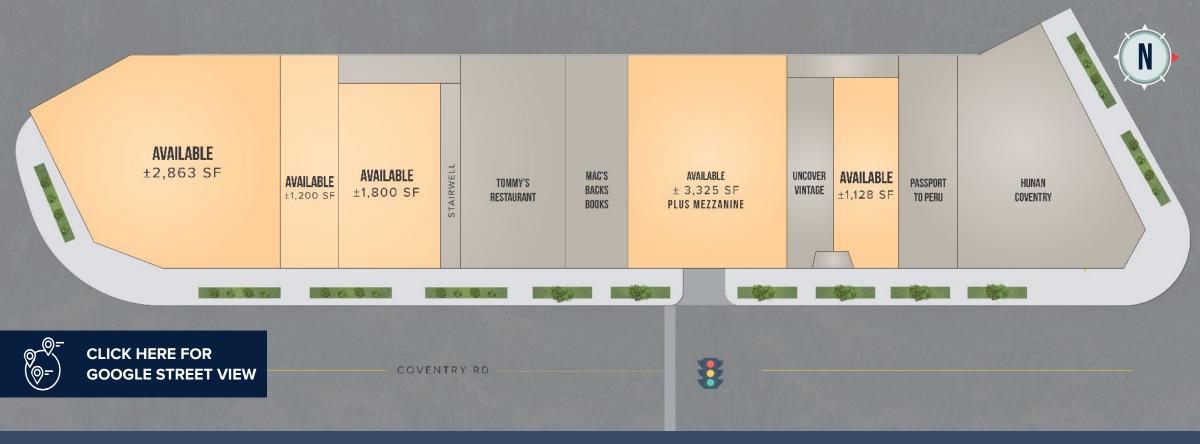

### **PROPERTY HIGHLIGHTS**

- Multiple inline retail spaces available
- ±2,863 SF end cap space available former bank
- One free parking spot in rear for employees
- Directly across the street from the Coventry parking deck with 269 spaces
- Traffic counts are over 15,000 VPD
- Coventry Rd has a walkability score of 83! Making this a very busy and active neighborhood of Cleveland Heights