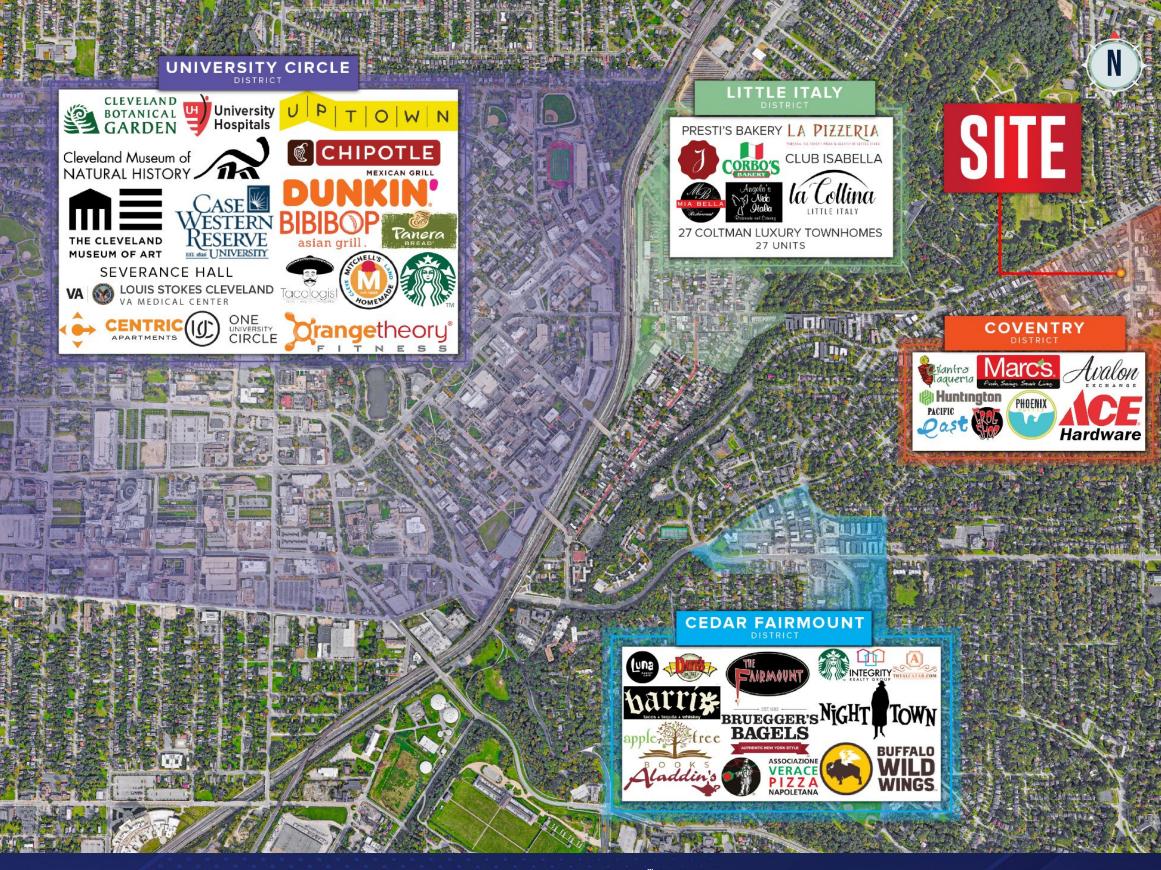

### **PROPERTY HIGHLIGHTS**

- Multiple inline retail spaces available
- ±2,863 SF end cap space available former bank
- One free parking spot in rear for employees
- Directly across the street from the Coventry parking deck with 269 spaces
- Traffic counts are over 15,000 VPD
- Coventry Rd has a walkability score of 83! Making this a very busy and active neighborhood of Cleveland Heights