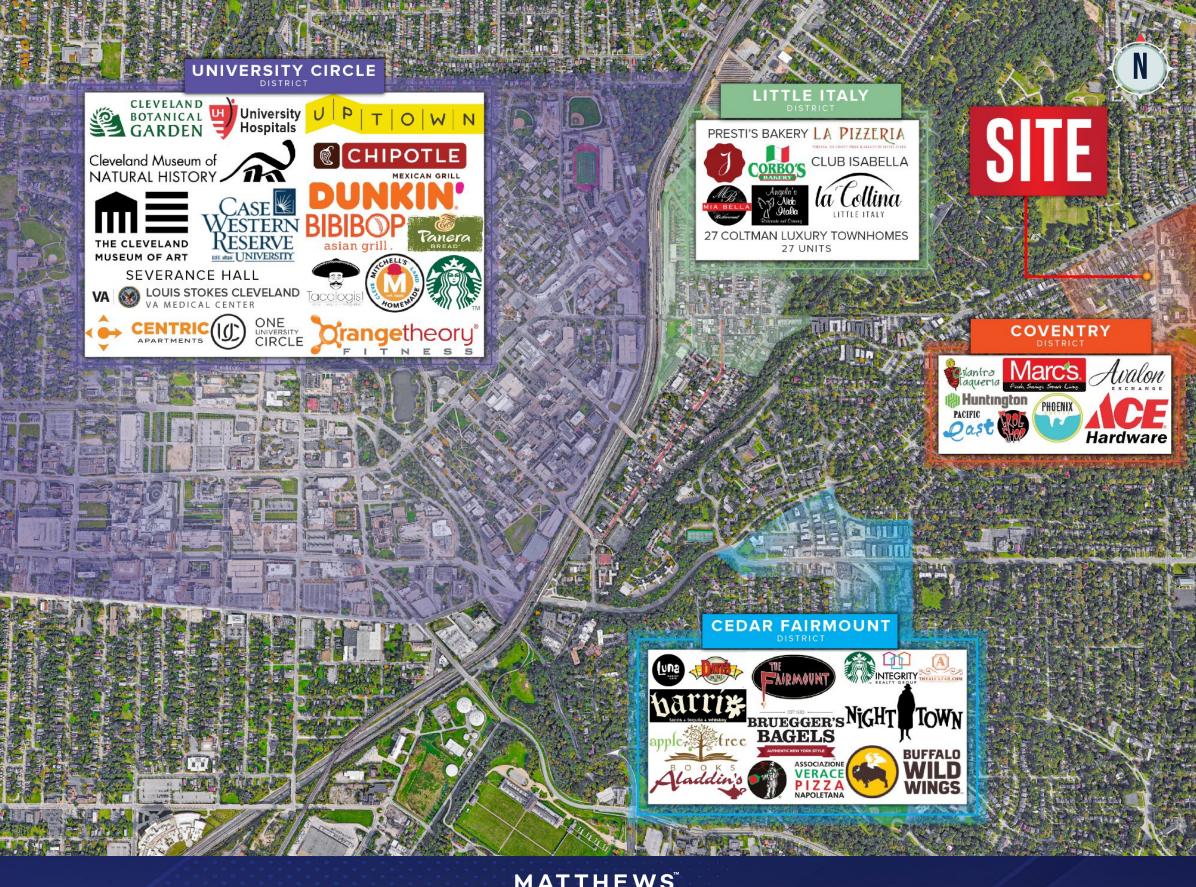

## **PROPERTY HIGHLIGHTS**

- Multiple inline retail spaces available
- ±2,863 SF end cap space available former bank
- One free parking spot in rear for employees
- Directly across the street from the Coventry parking deck with 269 spaces
- Traffic counts are over 15,000 VPD
- Coventry Rd has a walkability score of 83! Making this a very busy and active neighborhood of Cleveland Heights
- Former restaurant space available