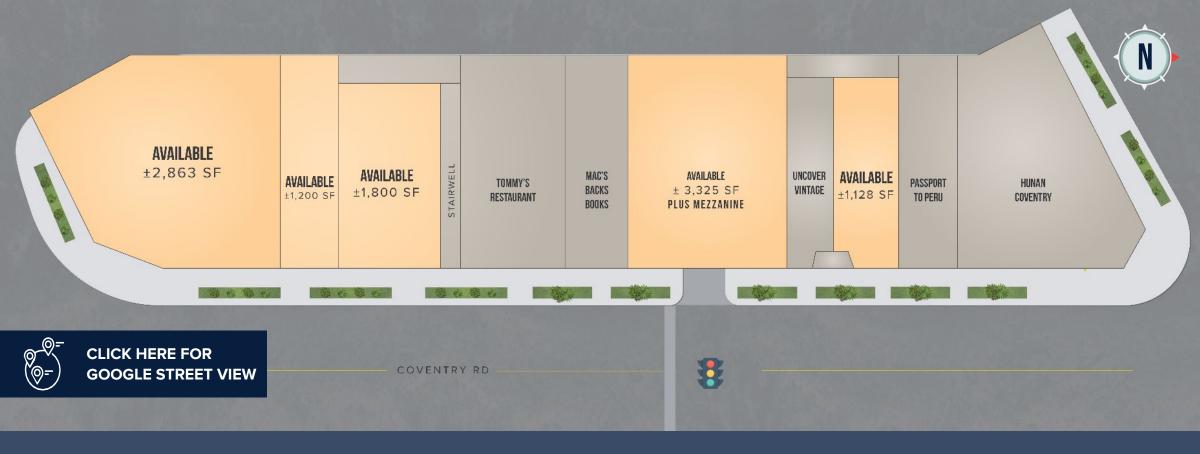

## **PROPERTY HIGHLIGHTS**

- Multiple inline retail spaces available
- ±2,863 SF end cap space available former bank
- One free parking spot in rear for employees
- Directly across the street from the Coventry parking deck with 269 spaces
- Traffic counts are over 15,000 VPD
- Coventry Rd has a walkability score of 83! Making this a very busy and active neighborhood of Cleveland Heights
- Former restaurant space available