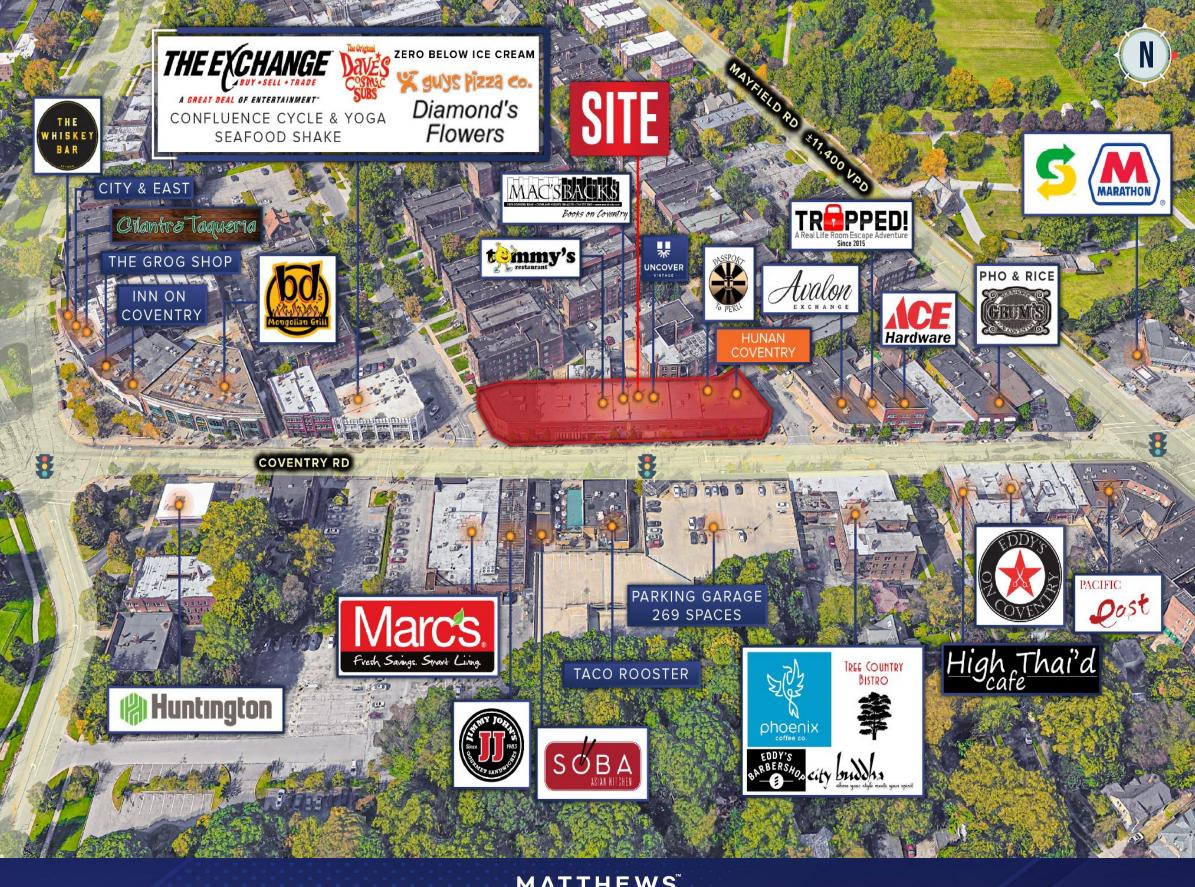

## **PROPERTY HIGHLIGHTS**

- Multiple inline retail spaces available
- ±2,863 SF end cap space available former bank
- One free parking spot in rear for employees
- Directly across the street from the Coventry parking deck with 269 spaces
- Traffic counts are over 15,000 VPD
- Coventry Rd has a walkability score of 83! Making this a very busy and active neighborhood of Cleveland Heights
- Former restaurant space available